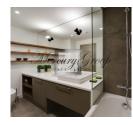

In this offer, please see a 1-bedroom apartment, located on the 2nd floor of the building. The living area of the apartment is 60.30 m2 plus a terrace 8.40 m2.

The apartment consists of a living room, kitchen/dining area, 1 bedrooms, 1 bathroom and 1 balcony. In addition, it is possible to purchase parking places: 12 000 Eur - open parking place in the yard, 25 000 Eur underground parking and a storage room.