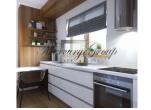

In this offer, please see a 1-bedroom apartment, located on the 2nd floor of the building. The living area of the apartment is 60.30 m2 plus a terrace 8.40 m2.

The apartment consists of a living room, kitchen/dining area, 1 bedrooms, 1 bathroom and 1 balcony. In addition, it is possible to purchase parking places: 12 000 Eur - open parking place in the yard, 25 000 Eur underground parking and a storage room.