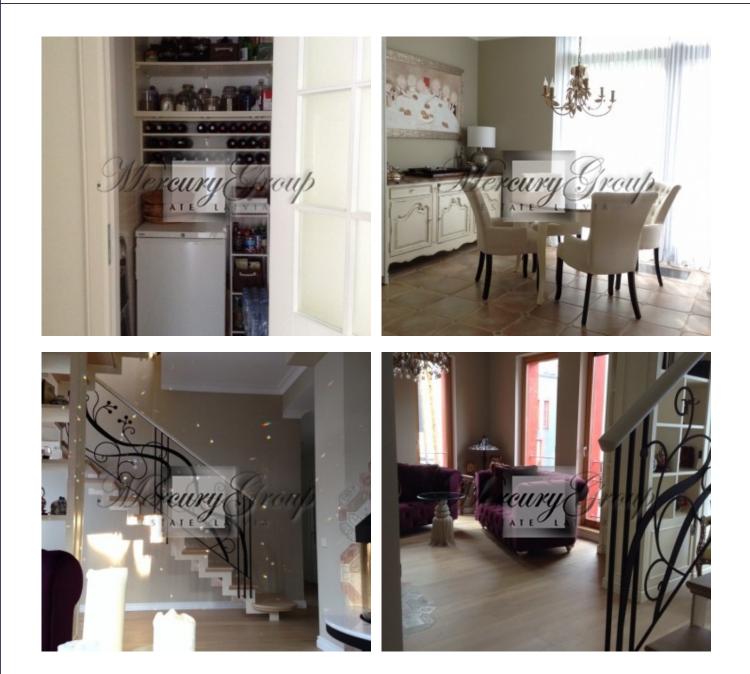

The apartment located itself on the 3rd and the 4th floors of the building. It is sold with coplete finishing and furniture. The apartment consists of 3 bedrooms (2 master bedrooms, 1 guest bedroom), 3 bathrooms, 1 guest wc, living room, kitchen area and roof terrace. In the sales price 2 parking places are included: 1 parking place in the underground parking and 1 open parking place by the house.