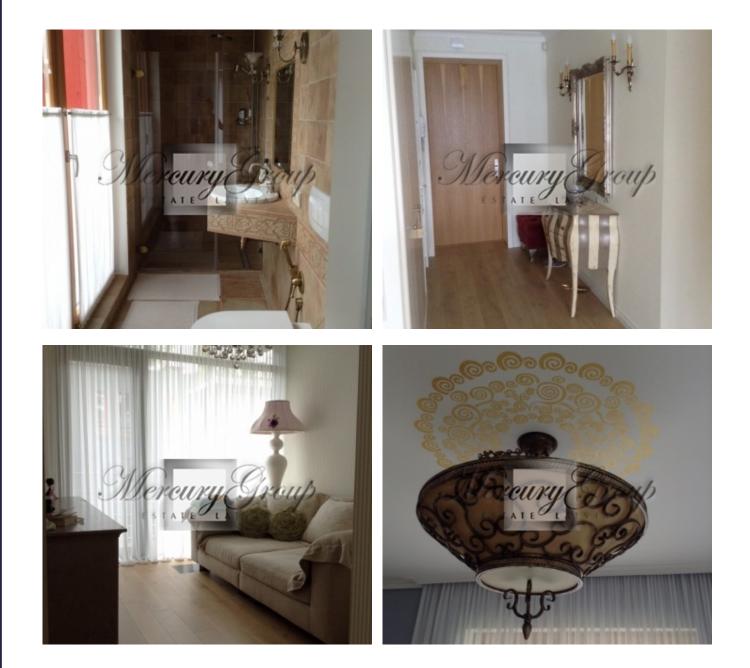

The apartment located itself on the 3rd and the 4th floors of the building. It is sold with coplete finishing and furniture. The apartment consists of 3 bedrooms (2 master bedrooms, 1 guest bedroom), 3 bathrooms, 1 guest wc, living room, kitchen area and roof terrace. In the sales price 2 parking places are included: 1 parking place in the underground parking and 1 open parking place by the house.