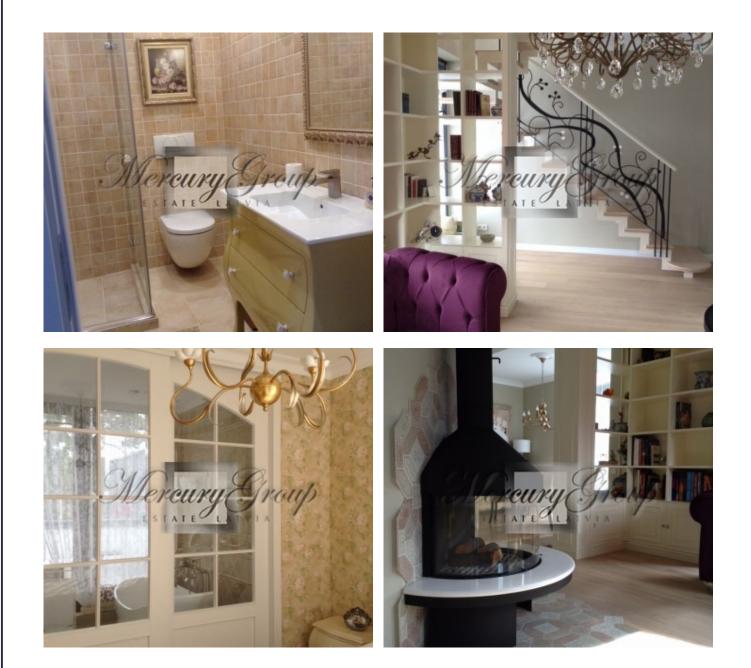

The apartment located itself on the 3rd and the 4th floors of the building. It is sold with coplete finishing and furniture. The apartment consists of 3 bedrooms (2 master bedrooms, 1 guest bedroom), 3 bathrooms, 1 guest wc, living room, kitchen area and roof terrace. In the sales price 2 parking places are included: 1 parking place in the underground parking and 1 open parking place by the house.