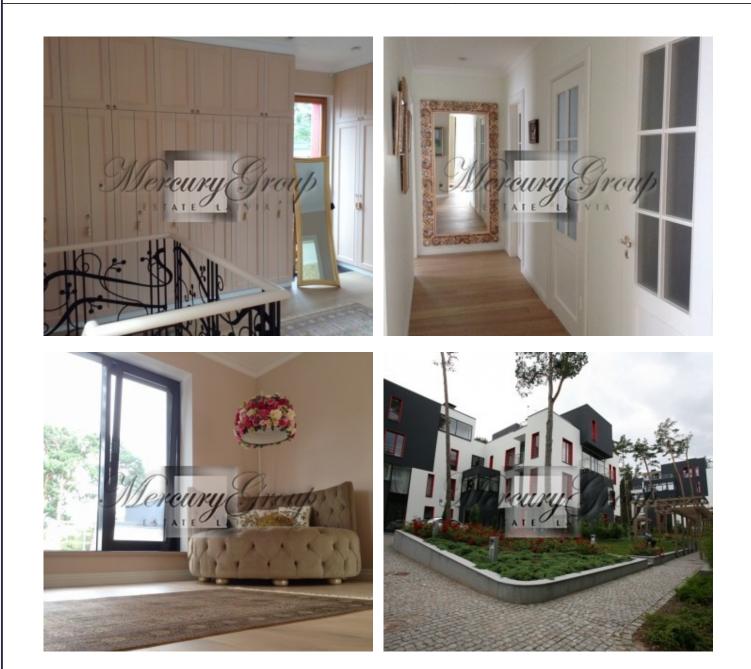

The residential complex consists of 3 houses with 33 apartments. In each stairway are lift, gas heating, and radiators with thermoregulation. Around the house there is a well-maintained fenced and green territory. Day-and-night security: cameras video surveillance, intercoms.

The apartment located itself on the 3rd and the 4th floors of the building. It is sold with coplete finishing and furniture. The apartment consists of 3 bedrooms (2 master bedrooms, 1 guest bedroom), 3 bathrooms, 1 guest wc, living room, kitchen area and roof terrace. In the sales price 2 parking places are included: 1 parking place in the underground parking and 1 open parking place by the house.