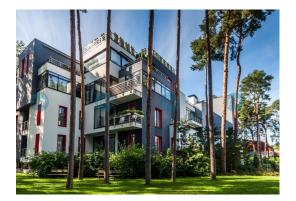

## Description

Amazing 2-level apartment in Jurmala, Lielupe area for sale! Lielupe is a part of Jurmala, 19 km from Riga, the territory lying between the sea and the estuary of the Lielupe river. One of the first places, where summerhouses started being built. Building started here in 1910, beginning at the parts near the sea. Houses were built right inside the large forest park. At the bank of the Lielupa river the highest dune of Jurmala is situated - the Balta or Raga dune (15 m above sea level). A steamboat landing "Stirnurags" used to be there. There are several sports complexes in Lielupe, the most significant being the yachting club and the national sports centre VTC "Lielupe". The tennis courts of Lielupe are used for arranging international tournaments.

The residential complex consists of 3 houses with 33 apartments. In each stairway are lift, gas heating, and radiators with thermoregulation. Around the house there is a well-maintained fenced and green territory. Day-and-night security: cameras video surveillance, intercoms.

The apartment located itself on the 3rd and the 4th floors of the building. It is sold with coplete finishing and furniture. The apartment consists of 3 bedrooms (2 master bedrooms, 1 guest bedroom), 3 bathrooms, 1 guest wc, living room, kitchen area and roof terrace. In the sales price 2 parking places are included: 1 parking place in the underground parking and 1 open parking place by the house.