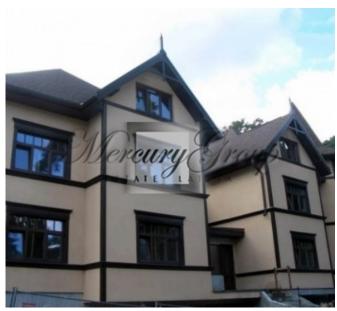

In the price is included 2 parking places.

The total land area of 1200m2, the total area of the house - 940 m2. Put into operation in July 2016. The house consists of 2 parts, virtually identical. Under each part of the house there is underground parking for 4 cars.