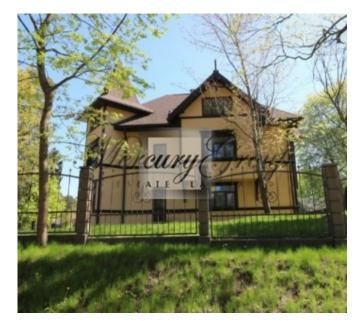

#### **Description**

The apartment for sale in Jurmala, Pumpuri district, just 100 meters from the sea (first line). Exclusive location of private buildings. Both locals and foreign visitors like Pumpuri area, because of well-developed infrastructure. Within a radius of 500m there are shops, cafes (Madam Brios), beach cafe (Caika), children's playgrounds, a great opportunity for sport activiet. Jomas street and concert hall Dzintari - 5-7min drive by car, Riga can be reached in 25 minutes by car (40 minutes by train, the railway station is within walking distance from the house).

In the price is included 2 parking places.

The total land area of 1200m2, the total area of the house - 940 m2. Put into operation in July 2016. The house consists of 2 parts, virtually identical. Under each part of the house there is underground parking for 4 cars.