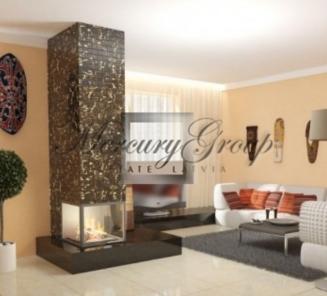

In this offer apartment, apartments, which is located on second and third floor and have size 153.02 m<sup>2</sup> + terrace. Apartments consist of: living room, connected with kitchen, 3 bedrooms, hall and 3 bathrooms. Apartment is sold with white finish.