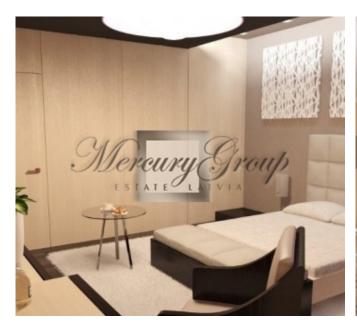

In this offer apartment, apartments, which is located on second and third floor and have size 153.02 m<sup>2</sup> + terrace. Apartments consist of: living room, connected with kitchen, 3 bedrooms, hall and 3 bathrooms. Apartment is sold with white finish.

In the price is included 2 parking places.

The total land area of 1200m2, the total area of the house - 940 m2. Put into operation in July 2016. The house consists of 2 parts, virtually identical. Under each part of the house there is underground parking for 4 cars.