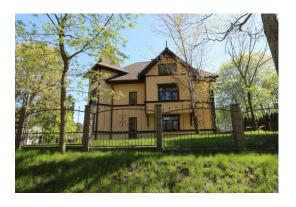

Location: Jurmala and region / Pumpuri /

lecavas Apartment

Type: Apartment House type: New project

Rooms: **4** Floor: **2/3** 

Size: **153.02 m<sup>2</sup>** 

Heating: gas
Year built: 2016
Sewage: city
Water: city
Internet: Yes
TV: Yes
Parking: Yes
Terrace/Balcony: Yes

#### **Description**

The apartment for sale in Jurmala, Pumpuri district, just 100 meters from the sea (first line). Exclusive location of private buildings. Both locals and foreign visitors like Pumpuri area, because of well-developed infrastructure. Within a radius of 500m there are shops, cafes (Madam Brios), beach cafe (Caika), children's playgrounds, a great opportunity for sport activiet. Jomas street and concert hall Dzintari - 5-7min drive by car, Riga can be reached in 25 minutes by car (40 minutes by train, the railway station is within walking distance from the house).

In this offer apartment, apartments, which is located on second and third floor and have size 153.02 m<sup>2</sup> + terrace. Apartments consist of: living room, connected with kitchen, 3 bedrooms, hall and 3 bathrooms. Apartment is sold with white finish.

In the price is included 2 parking places.

The total land area of 1200m2, the total area of the house - 940 m2. Put into operation in July 2016. The house consists of 2 parts, virtually identical. Under each part of the house there is underground parking for 4 cars.