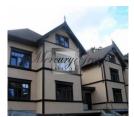

Location: Jurmala and region / Pumpuri /

lecavas Apartment

Type: Apartment House type: New project

Rooms: **4** Floor: **2/3** 

Size: **153.02 m<sup>2</sup>** 

Heating: gas
Year built: 2016
Sewage: city
Water: city
Internet: Yes
TV: Yes
Parking: Yes
Terrace/Balcony: Yes

In this offer apartment, apartments, which is located on second and third floor and have size 153.02 m<sup>2</sup> + terrace. Apartments consist of: living room, connected with kitchen, 3 bedrooms, hall and 3 bathrooms. Apartment is sold with white finish.

In the price is included 2 parking places.

The total land area of 1200m2, the total area of the house - 940 m2. Put into operation in July 2016. The house consists of 2 parts, virtually identical. Under each part of the house there is underground parking for 4 cars.