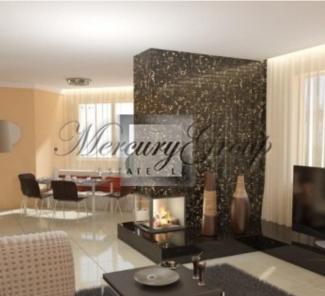

In this offer apartment, apartments, which is located on second and third floor and have size 153.02 m<sup>2</sup> + terrace. Apartments consist of: living room, connected with kitchen, 3 bedrooms, hall and 3 bathrooms. Apartment is sold with white finish.

In the price is included 2 parking places.

The total land area of 1200m2, the total area of the house - 940 m2. Put into operation in July 2016. The house consists of 2 parts, virtually identical. Under each part of the house there is underground parking for 4 cars.