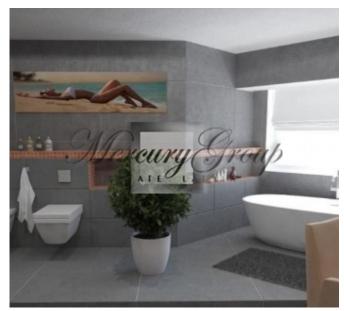

In this offer apartment, apartments, which is located on second and third floor and have size 153.02 m<sup>2</sup> + terrace. Apartments consist of: living room, connected with kitchen, 3 bedrooms, hall and 3 bathrooms. Apartment is sold with white finish.