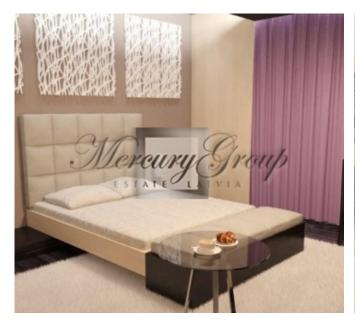

In this offer apartment, apartments, which is located on second and third floor and have size 153.02 m<sup>2</sup> + terrace. Apartments consist of: living room, connected with kitchen, 3 bedrooms, hall and 3 bathrooms. Apartment is sold with white finish.