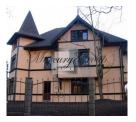

Location: Jurmala and region / Pumpuri /

lecavas Apartment

Type: Apartment House type: New project

Rooms: **4** Floor: **2/3** 

Size: **153.02 m<sup>2</sup>** 

Heating: gas
Year built: 2016
Sewage: city
Water: city
Internet: Yes
TV: Yes
Parking: Yes
Terrace/Balcony: Yes

In this offer apartment, apartments, which is located on second and third floor and have size 153.02 m<sup>2</sup> + terrace. Apartments consist of: living room, connected with kitchen, 3 bedrooms, hall and 3 bathrooms. Apartment is sold with white finish.

In the price is included 2 parking places.

The total land area of 1200m2, the total area of the house - 940 m2. Put into operation in July 2016. The house consists of 2 parts, virtually identical. Under each part of the house there is underground parking for 4 cars.