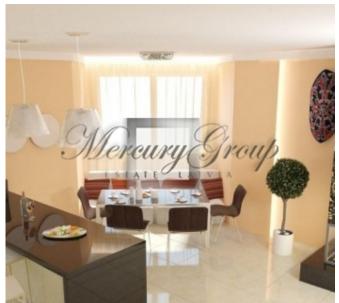

In this offer apartment, apartments, which is located on second and third floor and have size 153.02 m<sup>2</sup> + terrace. Apartments consist of: living room, connected with kitchen, 3 bedrooms, hall and 3 bathrooms. Apartment is sold with white finish.