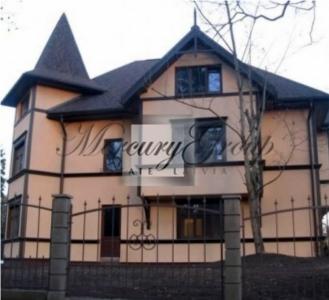

#### **Description**

The apartment for sale in Jurmala, Pumpuri district, just 100 meters from the sea (first line). Exclusive location of private buildings. Both locals and foreign visitors like Pumpuri area, because of well-developed infrastructure. Within a radius of 500m there are shops, cafes (Madam Brios), beach cafe (Caika), children's playgrounds, a great opportunity for sport activiet. Jomas street and concert hall Dzintari - 5-7min drive by car, Riga can be reached in 25 minutes by car (40 minutes by train, the railway station is within walking distance from the house).

In the price is included 2 parking places.

The total land area of 1200m2, the total area of the house - 940 m2. Put into operation in July 2016. The house consists of 2 parts, virtually identical. Under each part of the house there is underground parking for 4 cars.