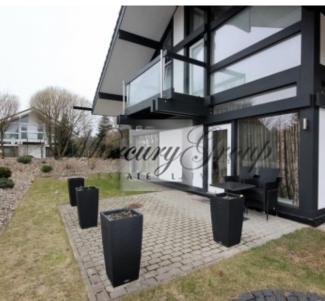

### **Description**

For rent a house in Pinki, Babītes parish, village "Saliena", between Riga and Jurmala. Quiet, comfortable, lived-in village on the edge of the forest, 5 minutes from Jurmala, 15 minutes from the Old Town and 10 minutes from the airport. In the village there is 24/7 security and video surveillance. Convenient transport links. In the village there are all conditions for a relaxing and comfortable stay: Private Playground, shops, swimming pool, the ice rink and a place for playing golf, tennis club, 2 kindergartens and International schools: Babites High School (a local one), International School of Latvia, Exupery International School.

#### The house has very good layout:

1st floor - living room with fireplace, terrace, garage, a separate room (study or bedroom), toilet. 2nd floor - master bedroom with own bathroom, closet rooms, 2 children rooms and one more bathroom.

The house is offered for rent completely furnished and ready for moving in!