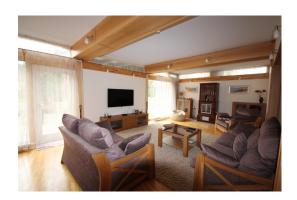

#### The house has very good layout:

1st floor - living room with fireplace, terrace, garage, a separate room (study or bedroom), toilet. 2nd floor - master bedroom with own bathroom, closet rooms, 2 children rooms and one more bathroom.

The house is offered for rent completely furnished and ready for moving in!