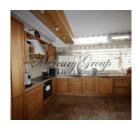

ID code: **6986** 

Location: Riga district / Pinki / Saliena

village / Zila Private houses

Type: Private houses
House type: Detached house

Rooms: **5** Floor: **2/2** 

Size: **215.00 m²** Land area: **300.00 m²** 

Internet: Yes
TV: Yes
Parking: Yes
Terrace/Balcony: Yes

Price: Long term rent: 2 000 EUR





### **Description**

For rent a house in Pinki, Babītes parish, village "Saliena", between Riga and Jurmala. Quiet, comfortable, lived-in village on the edge of the forest, 5 minutes from Jurmala, 15 minutes from the Old Town and 10 minutes from the airport. In the village there is 24/7 security and video surveillance. Convenient transport links. In the village there are all conditions for a relaxing and comfortable stay: Private Playground, shops, swimming pool, the ice rink and a place for playing golf, tennis club, 2 kindergartens and International schools: Babites High School (a local one), International School of Latvia, Exupery International School.

#### The house has very good layout:

1st floor - living room with fireplace, terrace, garage, a separate room (study or bedroom), to