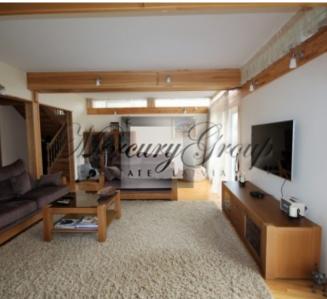

#### The house has very good layout:

1st floor - living room with fireplace, terrace, garage, a separate room (study or bedroom), toilet. 2nd floor - master bedroom with own bathroom, closet rooms, 2 children rooms and one more bathroom.

The house is offered for rent completely furnished and ready for moving in!