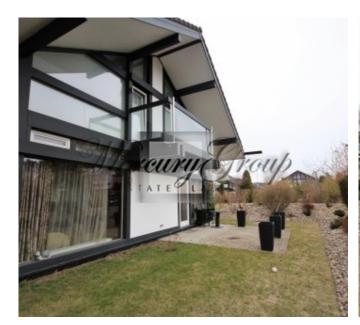

### **Description**

For rent a house in Pinki, Babītes parish, village "Saliena", between Riga and Jurmala. Quiet, comfortable, lived-in village on the edge of the forest, 5 minutes from Jurmala, 15 minutes from the Old Town and 10 minutes from the airport. In the village there is 24/7 security and video surveillance. Convenient transport links. In the village there are all conditions for a relaxing and comfortable stay: Private Playground, shops, swimming pool, the ice rink and a place for playing golf, tennis club, 2 kindergartens and International schools: Babites High School (a local one), International School of Latvia, Exupery International School.

#### The house has very good layout:

1st floor - living room with fireplace, terrace, garage, a separate room (study or bedroom), toilet. 2nd floor - master bedroom with own bathroom, closet rooms, 2 children rooms and one more bathroom.