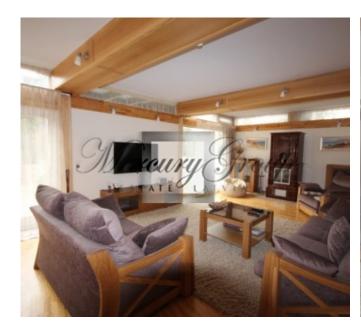

#### The house has very good layout:

1st floor - living room with fireplace, terrace, garage, a separate room (study or bedroom), toilet. 2nd floor - master bedroom with own bathroom, closet rooms, 2 children rooms and one more bathroom.

The house is offered for rent completely furnished and ready for moving in!