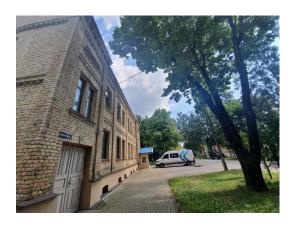

## **Description**

Commercial property is offered for sale, in Riga, Pardaugava district. Excellent location, good transport connection. The complex consists of:

- a three-story hotel building with 15 rooms;
- Available semi-basement with the possibility of further use;
- a cafe
- bowling hall with 10 lanes;
- convenient large parking.

The total area of the premises is 1580.2. m2. The property consists of a land plot with a total area of 3241m2.,

Hotel with kafe -767.5 M2 Bouling-812.7 M2

The property is in good condition, quality repairs are done. The hotel, cafe and bowling are working successfully and bring a good profit. The room is sold with all the property in it and does not require additional investment. A great opportunity to buy a successfully operating stable profit-making commercial property.