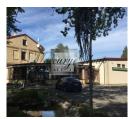

## **Description**

Commercial property is offered for sale, in Riga, Pardaugava district. Excellent location, good transport connection. The complex consists of:

- a three-story hotel building with 15 rooms;
- Available semi-basement with the possibility of further use;
- a cafe
- bowling hall with 10 lanes;
- convenient large parking.

The total area of the premises is 1580.2. m2. The property consists of a land plot with a total area of 3241m2.,

Hotel with kafe -767.5 M2 Bouling-812.7 M2

The property is in good condition, quality repairs are done. The hotel, cafe and bowling are working successfully and bring a good profit. The room is sold with all the property in it and does not require additional investment. A great opportunity to buy a successfully operating stable profit-making commercial property.