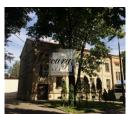

## **Description**

Commercial property is offered for sale, in Riga, Pardaugava district. Excellent location, good transport connection. The complex consists of:

- a three-story hotel building with 15 rooms;
- Available semi-basement with the possibility of further use;
- a cafe
- bowling hall with 10 lanes;
- convenient large parking.

The total area of the premises is 1580.2. m2. The property consists of a land plot with a total area of 3241m2.,

Hotel with kafe -767.5 M2 Bouling-812.7 M2

The property is in good condition, quality repairs are done. The hotel, cafe and bowling are working successfully and bring a good profit. The room is sold with all the property in it and does not require additional investment. A great opportunity to buy a successfully operating stable profit-making commercial property.