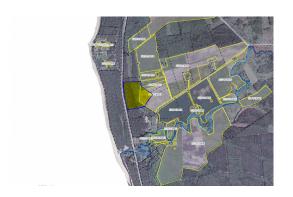

## Description

Spacious land plot in Salacgriva area, Vitrupe for sale. 90 km from Riga city.

The property is 9.57 ha, is located in just 250 m from the seaside and close to the river Vitrupe. Nearby - camping Korki.

The property can be divided in 3 smaller land plots. Possible to build a private house or make a camping. No communications have been provided at the moment.