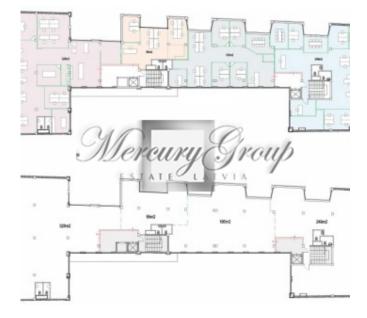

Depending on business needs, a space of 180 m2 to 860 m2 is available on each floor. Large parking with 80 spaces available above ground and 30 spaces underground.

In this offer, the office, which is located on the second floor and has an area of 249m2. For the needs of the client there is an opportunity to divide the room into meeting rooms and isolated office rooms. There are 2 WC.