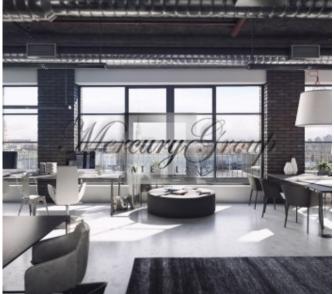

Depending on business needs, a space of 180 m2 to 860 m2 is available on each floor. Large parking with 80 spaces available above ground and 30 spaces underground.

In this offer, the office, which is located on the second floor and has an area of 249m2. For the needs of the client there is an opportunity to divide the room into meeting rooms and isolated office rooms. There are 2 WC.

Rental price: from 10.5 to 13.5 euros / m2 (+ VAT) + utility + service (+ VAT)

We have access to all office spaces in the building. Please contact us for more detailed information.

Alina Merca Rental and Sales Associate GSM: + 37129642499, E-mail: alina@mgroup.lv