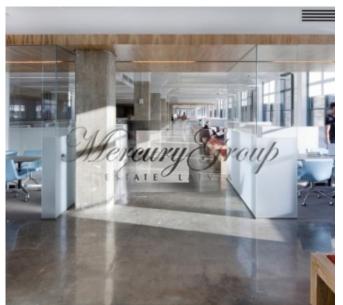

## Description

The building is located on 14 Akmenu Street opposite the Latvian National Library. It faces the river Daugava, offering an amazing view of both the river itself and Riga's skyline. It is easy accessible by car or bicycle. Trams, trains, buses and trolleybuses are on your step, opening up the whole city.

The building features top of the range technical solutions. It is equipped with "Schindler" fast lifts as well as opening aluminum windows, heating and air-conditioning systems, an autonomous ventilation system, a card-operated entry system and CCTV for communal spaces.

Depending on business needs, a space of 180 m2 to 860 m2 is available on each floor. Large parking with 80 spaces available above ground and 30 spaces underground.

In this offer, the office, which is located on the second floor and has an area of 249m2. For the needs of the client there is an opportunity to divide the room into meeting rooms and isolated office rooms. There are 2 WC.