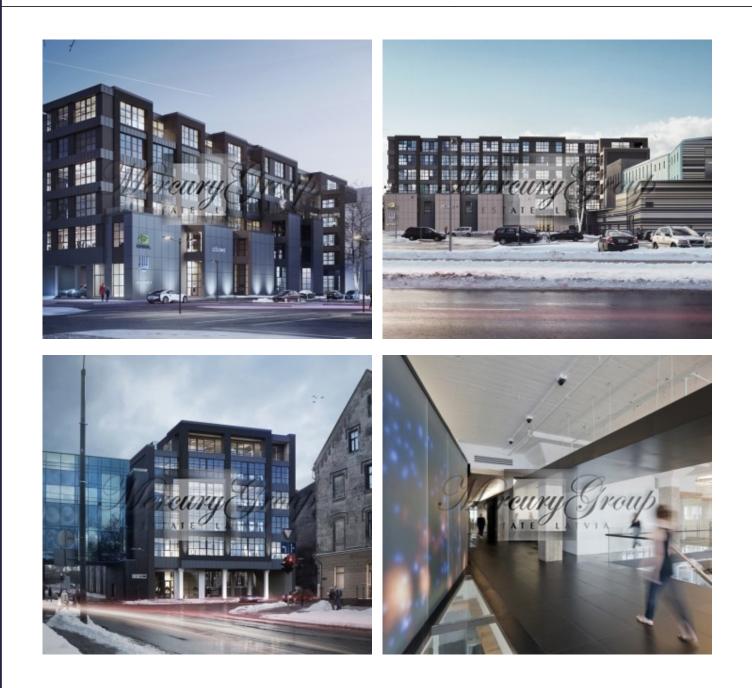

## Description

The building is located on 14 Akmenu Street opposite the Latvian National Library. It faces the river Daugava, offering an amazing view of both the river itself and Riga's skyline. It is easy accessible by car or bicycle. Trams, trains, buses and trolleybuses are on your step, opening up the whole city.

The building features top of the range technical solutions. It is equipped with "Schindler" fast lifts as well as opening aluminum windows, heating and air-conditioning systems, an autonomous ventilation system, a card-operated entry system and CCTV for communal spaces.

Depending on business needs, a space of 180 m2 to 860 m2 is available on each floor. Large parking with 80 spaces available above ground and 30 spaces underground.

In this offer, the office, which is located on the second floor and has an area of 249m2. For the needs of the client there is an opportunity to divide the room into meeting rooms and isolated office rooms. There are 2 WC.