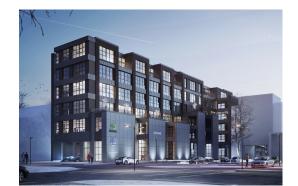

## Description

The building is located on 14 Akmenu Street opposite the Latvian National Library. It faces the river Daugava, offering an amazing view of both the river itself and Riga's skyline. It is easy accessible by car or bicycle. Trams, trains, buses and trolleybuses are on your step, opening up the whole city.

The building features top of the range technical solutions. It is equipped with "Schindler" fast lifts as well as opening aluminum windows, heating and air-conditioning systems, an autonomous ventilation system, a card-operated entry system and CCTV for communal spaces.