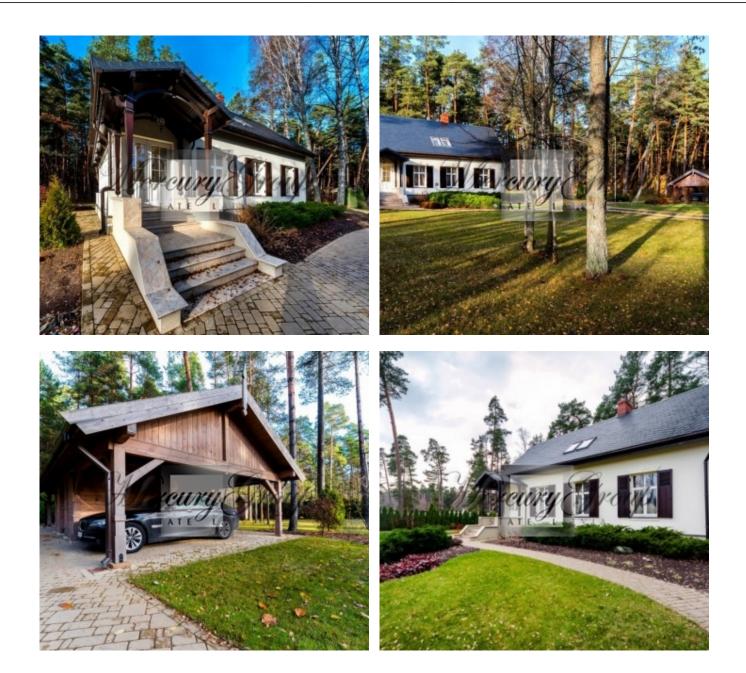

# Description

We sell an exclusive house on the beach in Saulkrasti.

The house is located on the 1st line from the sea near the famous White Dune. Reconstruction of the house were made on a high level.

On the ground floor there is a winter garden, a guest room with a fireplace, a bathroom, a kitchen. On the second floor there are 2 bedrooms, bathroom.

The plot adjacent to the house is qualitatively landscaped, there is an ecological garden, green spaces and a fence. by the perimetr.

Own water - spoke. Gas heating. Biological sewerage.

On the territory there is a garage for 2 cars and a storage room.

4000m2 land, on the land can build another house, a sauna or simply enjoy the beautiful nature.

Paulina Oleinikova Sales and Investments Associate GSM: +371 28007718, E-mail: paulina@mgroup.lv