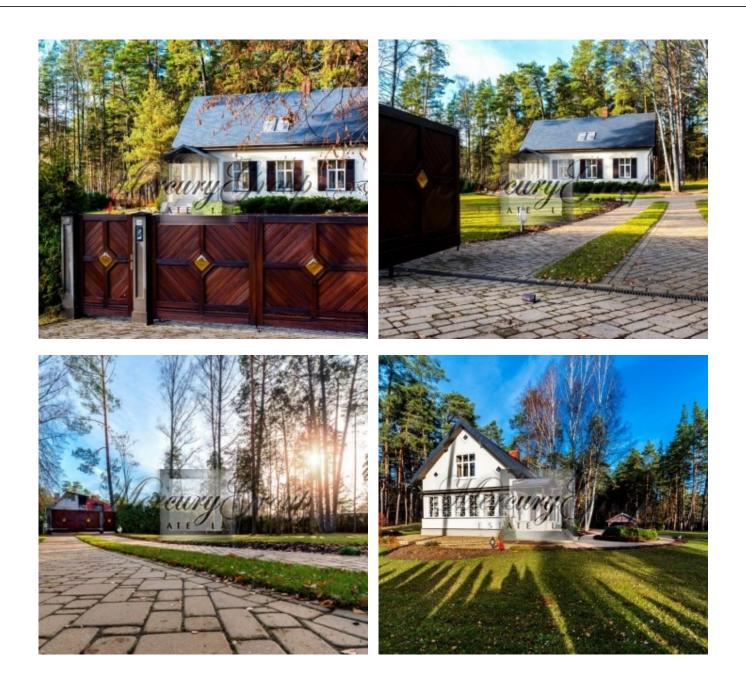

# Description

We sell an exclusive house on the beach in Saulkrasti.

The house is located on the 1st line from the sea near the famous White Dune. Reconstruction of the house were made on a high level.

On the ground floor there is a winter garden, a guest room with a fireplace, a bathroom, a kitchen. On the second floor there are 2 bedrooms, bathroom.

The plot adjacent to the house is qualitatively landscaped, there is an ecological garden, green spaces and a fence. by the perimetr.

Own water - spoke. Gas heating. Biological sewerage.

On the territory there is a garage for 2 cars and a storage room.

4000m2 land, on the land can build another house, a sauna or simply enjoy the beautiful nature.

Paulina Oleinikova Sales and Investments Associate GSM: +371 28007718, E-mail: paulina@mgroup.lv