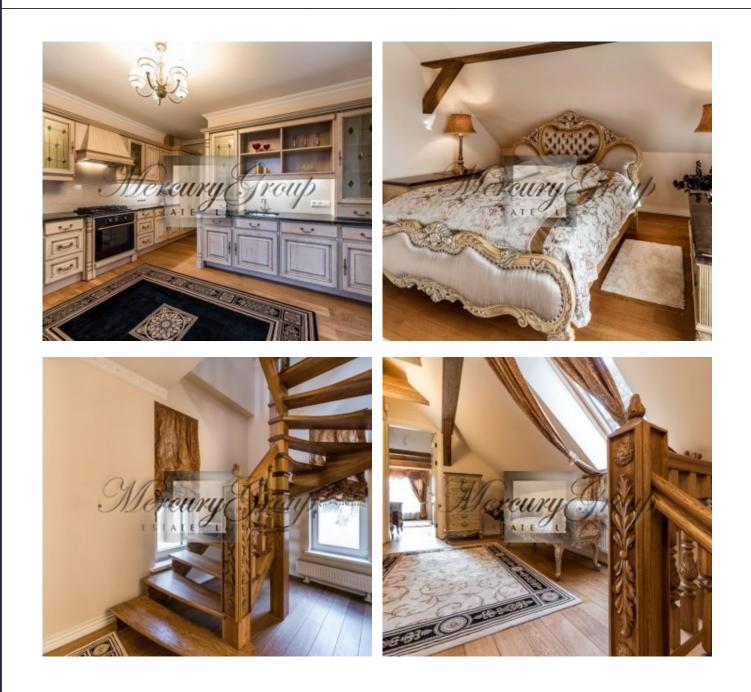

# Description

We sell an exclusive house on the beach in Saulkrasti.

The house is located on the 1st line from the sea near the famous White Dune. Reconstruction of the house were made on a high level.

On the ground floor there is a winter garden, a guest room with a fireplace, a bathroom, a kitchen. On the second floor there are 2 bedrooms, bathroom.