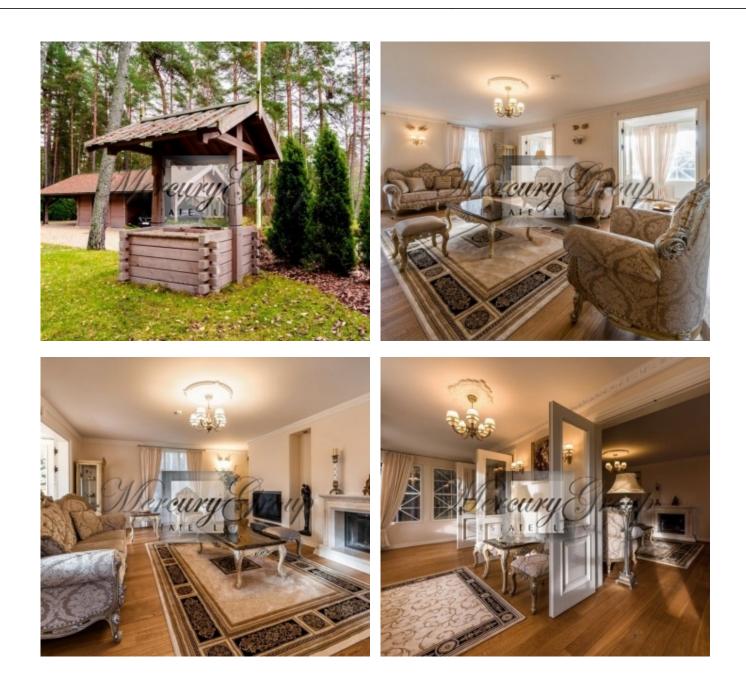

# Description

We sell an exclusive house on the beach in Saulkrasti.

The house is located on the 1st line from the sea near the famous White Dune. Reconstruction of the house were made on a high level.

On the ground floor there is a winter garden, a guest room with a fireplace, a bathroom, a kitchen. On the second floor there are 2 bedrooms, bathroom.

The plot adjacent to the house is qualitatively landscaped, there is an ecological garden, green spaces and a fence. by the perimetr.

Own water - spoke. Gas heating. Biological sewerage.

On the territory there is a garage for 2 cars and a storage room.