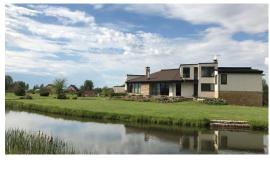

#### Description

We offer to purchase a well-maintained private house district near to the river. The house has two parts, each with its own entrance, kitchen, living room, fireplace. The house is located in a very beautiful place - 7 km. Riga near Jugla river.

Common land covers an area of 7560 sq. m, the house living area of 317 sq. m. High-quality built-in furniture, bathroom equipment, household appliances, decoration materials.

Plot of land and well-maintained: ornamental plants and fruit trees, lawn, paved courtyard, lighting, pond with fish, thuya. There is a fence, electric gates, security guards, parking shed. Gas heating, Lattelecom cable, borehole, local eco-sanitation. Near to the public transport, school Ulbroka (child bus) and a great children's garden.