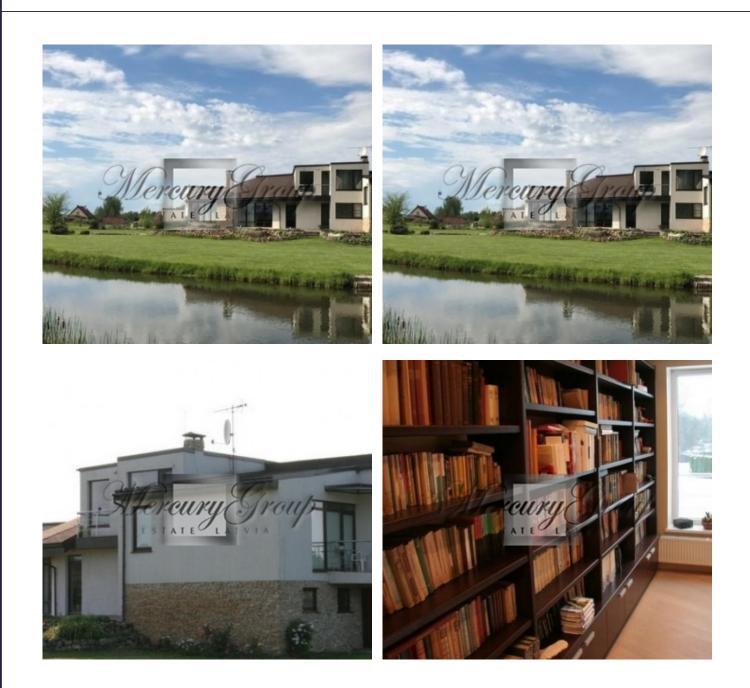

#### Description

We offer to purchase a well-maintained private house district near to the river. The house has two parts, each with its own entrance, kitchen, living room, fireplace. The house is located in a very beautiful place - 7 km. Riga near Jugla river.

First part of the house:

- The first floor has a spacious hall, a large kitchen, living room, fireplace, office, toilet.

- On the second floor there are 3 children's bedroom, children's bathroom (bath, shower, toilet), bedroom with balcony, bathroom (bath, shower, toilet), wardrobe, hall with library, utility room.

Common land covers an area of 7560 sq. m, the house living area of 317 sq. m. High-quality built-in furniture, bathroom equipment, household appliances, decoration materials.

Plot of land and well-maintained: ornamental plants and fruit trees, lawn, paved courtyard, lighting, pond with fish, thuya. There is a fence, electric gates, security guards, parking shed. Gas heating, Lattelecom cable, borehole, local eco-sanitation. Near to the public transport, school Ulbroka (child bus) and a great children's garden.