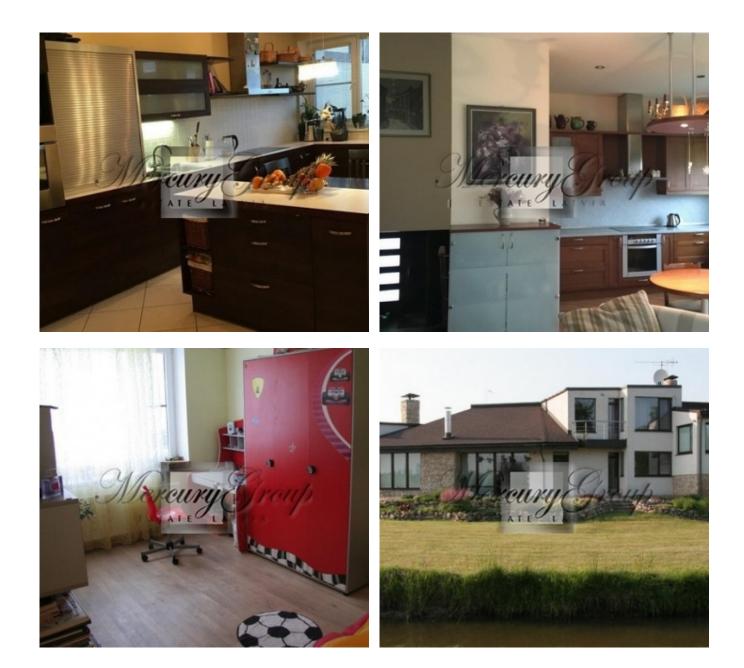

First part of the house:

- The first floor has a spacious hall, a large kitchen, living room, fireplace, office, toilet.

- On the second floor there are 3 children's bedroom, children's bathroom (bath, shower, toilet), bedroom with balcony, bathroom (bath, shower, toilet), wardrobe, hall with library, utility room.

- Basement floor (1st floor level) has installed a sauna, a cozy lounge, utility room, storage.

The second part of the house:

- On the ground floor is a room, a living room with kitchen, WC.
- On the second floor is a large bedroom, bathroom (bath, shower, toilet).
- Basement floor (1st floor level) utility room, warehouse, cold cellar for storage of vegetables.

Common land covers an area of 7560 sq. m, the house living area of 317 sq. m. High-quality built-in furniture, bathroom equipment, household appliances, decoration materials.

Plot of land and well-maintained: ornamental plants and fruit trees, lawn, paved courtyard, lighting, pond with fish, thuya. There is a fence, electric gates, security guards, parking shed. Gas heating, Lattelecom cable, borehole, local eco-sanitation. Near to the public transport, school Ulbroka (child bus) and a great children's garden.