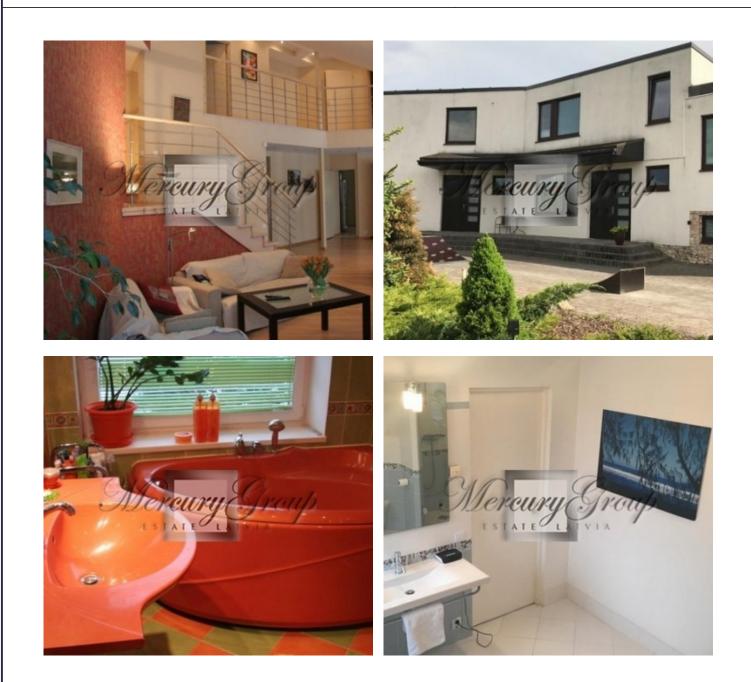

#### Description

We offer to purchase a well-maintained private house district near to the river. The house has two parts, each with its own entrance, kitchen, living room, fireplace. The house is located in a very beautiful place - 7 km. Riga near Jugla river.

First part of the house:

- The first floor has a spacious hall, a large kitchen, living room, fireplace, office, toilet.

- On the second floor there are 3 children's bedroom, children's bathroom (bath, shower, toilet), bedroom with balcony, bathroom (bath, shower, toilet), wardrobe, hall with library, utility room.

- Basement floor (1st floor level) has installed a sauna, a cozy lounge, utility room, storage.

The second part of the house:

- On the ground floor is a room, a living room with kitchen, WC.
- On the second floor is a large bedroom, bathroom (bath, shower, toilet).
- Basement floor (1st floor level) utility room, warehouse, cold cellar for storage of vegetables.

Common land covers an area of 7560 sq. m, the house living area of 317 sq. m. High-quality built-in furniture, bathroom equipment, household appliances, decoration materials.

Plot of land and well-maintained: ornamental plants and fruit trees, lawn, paved courtyard, lighting, pond with fish, thuya. There is a fence, electric gates, security guards, parking shed. Gas heating, Lattelecom cable, borehole, local eco-sanitation. Near to the public transport, school Ulbroka (child bus) and a great children's garden.