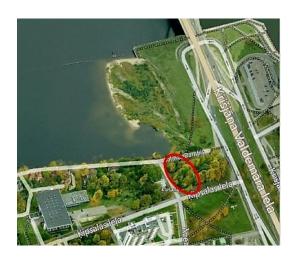

## ID: 7214 WWW.ESTATELATVIA.COM TEL./VIBER/WHATSAPP: + 37129642499

ID code: Location: Type: Land area: **Price:**  7214 Riga / Ki

Riga / Kipsala / Azenes Land, Investment projects 676.00 m<sup>2</sup> To buy: 367 000 EUR

## Description

Land in Kipsala for sale. Located nearby the yacht club and the newly opened bathing beach on the river Daugava. Also very close to Vanshu bridge which makes it very convenient to get to the city centre by foot. In Kipsala, there is a shopping mall Olimpia located, as well as a pool and one of the international schools in Latvia - International School of Riga.

According to the spatial plan of Riga, the land plot is located in the "Area of Center development", where 4-storey building is allowed (building intensity - 220%, free area - 15%).

Alina Merca Rental and Sales Associate GSM: + 37129642499, E-mail: alina@mgroup.lv