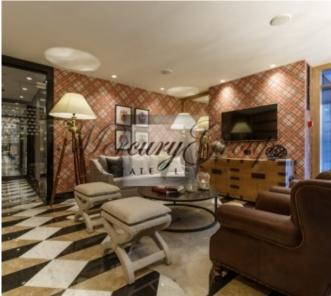

Here is an information about the apartment, which is located in Building A on the third floor, with a total area of 150.7 m2 (including a terrace of 15.5 m2). The apartment has a view on the Dzintaru Avenue (towards the sea) and on Madonas Street (view of the park). The apartment has 4 rooms (2 bedrooms, study room and living room, connected to the kitchen area), 3 bathrooms. The apartment is offered without finishing.