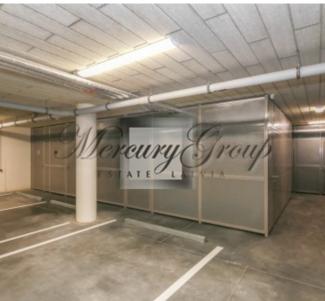

In every building perimeter there's a parking lot for 100 vehicles. For your additional convenience a range of storage spaces is provided. Buildings have security and fire alarm systems.

Territory is guarded fenced and is entirely safe. Little residents have a beautifully equipped playground to spend their free time at.