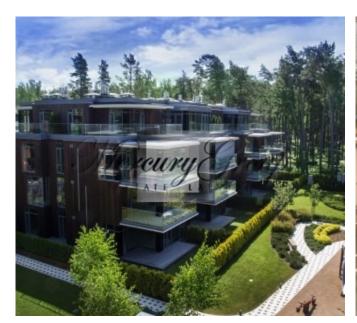

#### **Description**

We offer to sale wonderful apartment in new residential complex in the heart of Jurmala. The genuine advantage of complex is a broad park expanding its tree crowns right behind the houses territory. Convenient location and developed infrastructure provides easy and effortless access to Jurmala cultural and commercial facilities. You can spend free time at the seaside which is located just in 5 minute walk.

Here is an information about the apartment, which is located in Building A on the third floor, with a total area of 150.7 m2 (including a terrace of 15.5 m2). The apartment has a view on the Dzintaru Avenue (towards the sea) and on Madonas Street (view of the park). The apartment has 4 rooms (2 bedrooms, study room and living room, connected to the kitchen area), 3 bathrooms. The apartment is offered without finishing.

In every building perimeter there's a parking lot for 100 vehicles. For your additional convenience a range of storage spaces is provided. Buildings have security and fire alarm systems.

Territory is guarded fenced and is entirely safe. Little residents have a beautifully equipped playground to spend their free time at.