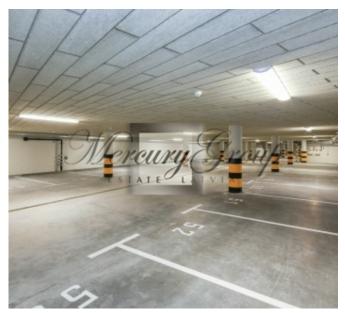

In every building perimeter there's a parking lot for 100 vehicles. For your additional convenience a range of storage spaces is provided. Buildings have security and fire alarm systems.

Territory is guarded fenced and is entirely safe. Little residents have a beautifully equipped playground to spend their free time at.