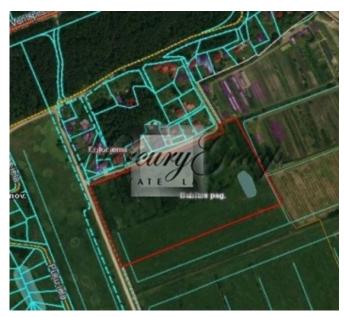

## ID: 7333 WWW.ESTATELATVIA.COM TEL./VIBER/WHATSAPP: + 37129642499

ID code: **7333** 

Location: Riga district / Babite /

**Egluciems** 

Type: Land, Investment projects

Land area: 62200.00 m<sup>2</sup>

Price: To buy: 622 000 EUR

The land is perfect for building a village. All municipal communications are nearby and easy to connect. Up to 3 floors height is allowed.