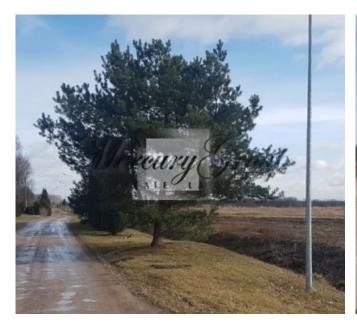

## **Description**

Land plot in Babite district, Egluciems for sale. The village is located in just 22 km from Riga and 5.5 km from Saliena village.

In Saliena there are 3 international schools, as well as Horse Arena and Golf club in process.

The land is perfect for building a village. All municipal communications are nearby and easy to connect. Up to 3 floors height is allowed.