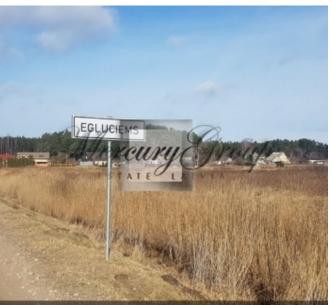

## ID: 7333 WWW.ESTATELATVIA.COM TEL./VIBER/WHATSAPP: + 37129642499

ID code: **7333** 

Location: Riga district / Babite /

**Egluciems** 

Type: Land, Investment projects

Land area: 62200.00 m<sup>2</sup>

Price: To buy: 622 000 EUR

## **Description**

Land plot in Babite district, Egluciems for sale. The village is located in just 22 km from Riga and 5.5 km from Saliena village.

In Saliena there are 3 international schools, as well as Horse Arena and Golf club in process.