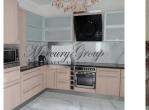

Convenient layout: on the 1st floor of the house there is a big living room 75 m2 with fireplace, kitchen, hall, sauna, wc.

2nd floor: 3 bedrooms, 2 bathrooms, living room with possibility to make one more bedroom. Each room has entrance to balconies.