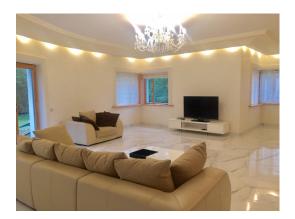

Convenient layout: on the 1st floor of the house there is a big living room 75 m2 with fireplace, kitchen, hall, sauna, wc.

2nd floor: 3 bedrooms, 2 bathrooms, living room with possibility to make one more bedroom. Each room has entrance to balconies.