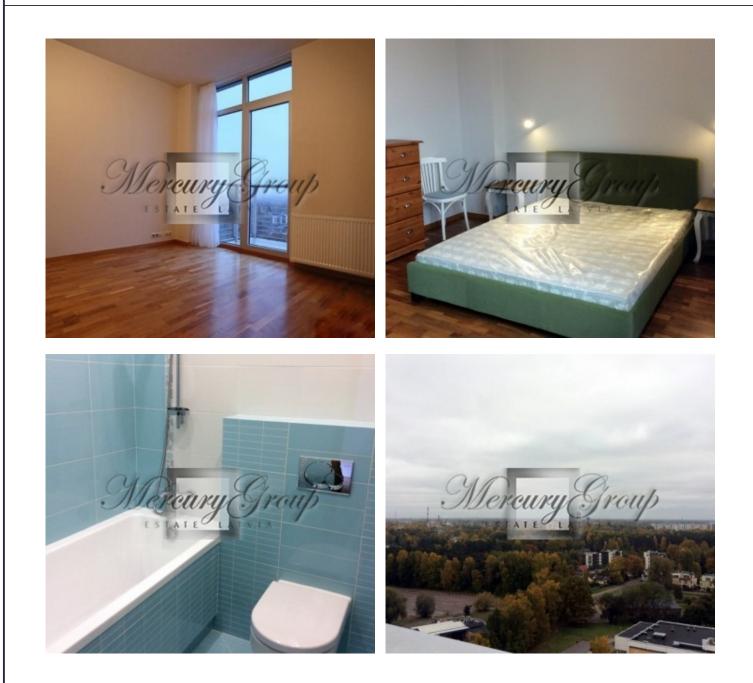

#### Description

We offer for sale a beautiful 2-level apartment with a large terrace (80 meters). The apartment is located in the Metropolis Project (Imanta, Riga).

On 2 floors of the apartments there are: living room, kitchen, bathroom, 3 bedrooms and a terrace.

Courtyard house, closed territory, parking place, 2 elevators available. All apartments in Metropolia are comfortable and well lit, with high ceilings up to 2.95 meters. The plan in each apartment involves a synthesis of a practical kitchen with a cozy living room, thus creating a spacious area where one can feel totally at home. Bedrooms are well separated from the rest of the apartment, ensuring a proper space for rest.