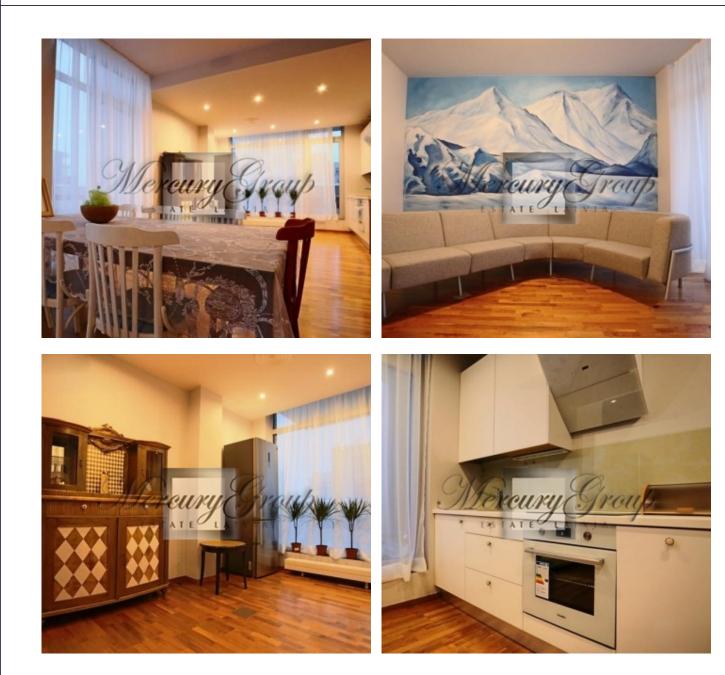

#### Description

We offer for sale a beautiful 2-level apartment with a large terrace (80 meters). The apartment is located in the Metropolis Project (Imanta, Riga).

On 2 floors of the apartments there are: living room, kitchen, bathroom, 3 bedrooms and a terrace.

Courtyard house, closed territory, parking place, 2 elevators available. All apartments in Metropolia are comfortable and well lit, with high ceilings up to 2.95 meters. The plan in each apartment involves a synthesis of a practical kitchen with a cozy living room, thus creating a spacious area where one can feel totally at home. Bedrooms are well separated from the rest of the apartment, ensuring a proper space for rest.