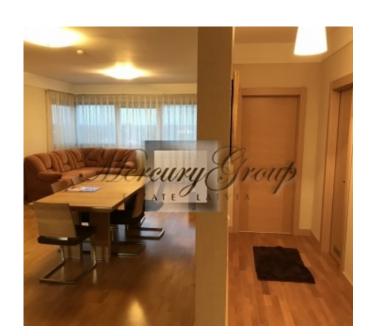

### Description

We offer for rent 1 bedroom apartment in an elite new building for a long time. From the windows of the apartment there is a magnificent view of the Old Town and the center of Riga.

The apartment has fresh quality repairs, heated floors (bathroom, dressing room, hallway), aluminum windows, exclusive oak furniture. The apartment consists of a living room combined with a kitchen area, a bedroom, a utility room and a bathroom.