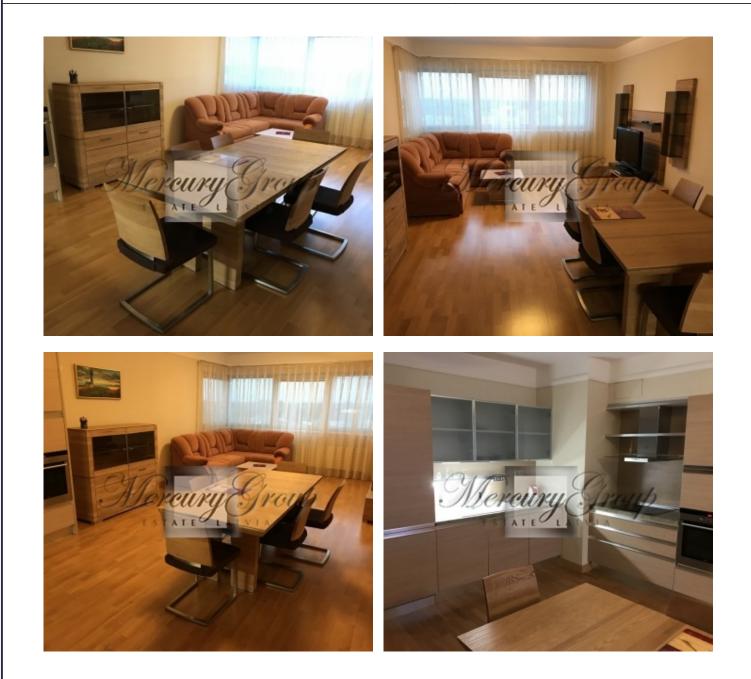

### Description

We offer for rent 1 bedroom apartment in an elite new building for a long time. From the windows of the apartment there is a magnificent view of the Old Town and the center of Riga.

The apartment has fresh quality repairs, heated floors (bathroom, dressing room, hallway), aluminum windows, exclusive oak furniture. The apartment consists of a living room combined with a kitchen area, a bedroom, a utility room and a bathroom.