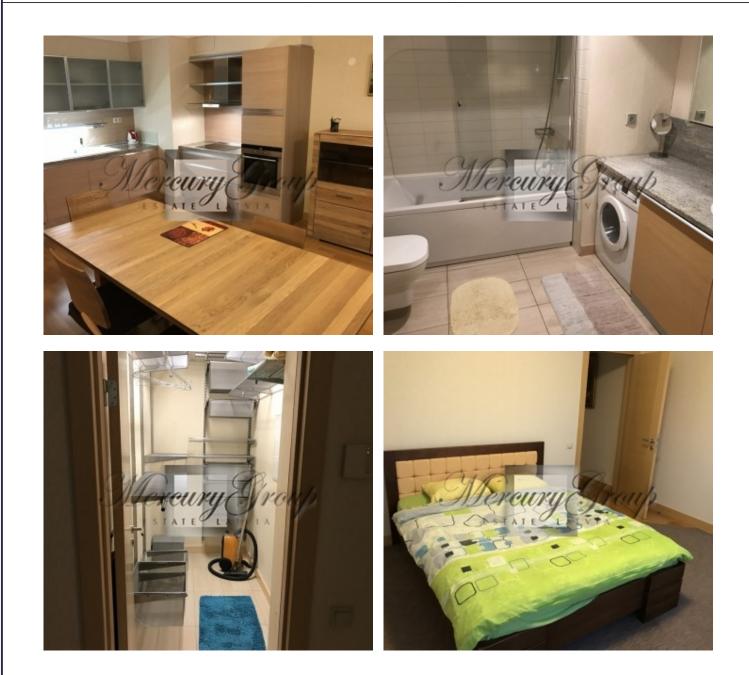

### Description

We offer for rent 1 bedroom apartment in an elite new building for a long time. From the windows of the apartment there is a magnificent view of the Old Town and the center of Riga.

The apartment has fresh quality repairs, heated floors (bathroom, dressing room, hallway), aluminum windows, exclusive oak furniture. The apartment consists of a living room combined with a kitchen area, a bedroom, a utility room and a bathroom.