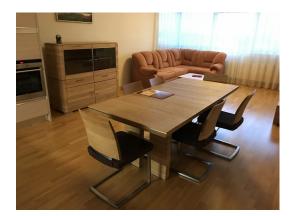

### Description

We offer for rent 1 bedroom apartment in an elite new building for a long time. From the windows of the apartment there is a magnificent view of the Old Town and the center of Riga.

The apartment has fresh quality repairs, heated floors (bathroom, dressing room, hallway), aluminum windows, exclusive oak furniture. The apartment consists of a living room combined with a kitchen area, a bedroom, a utility room and a bathroom.