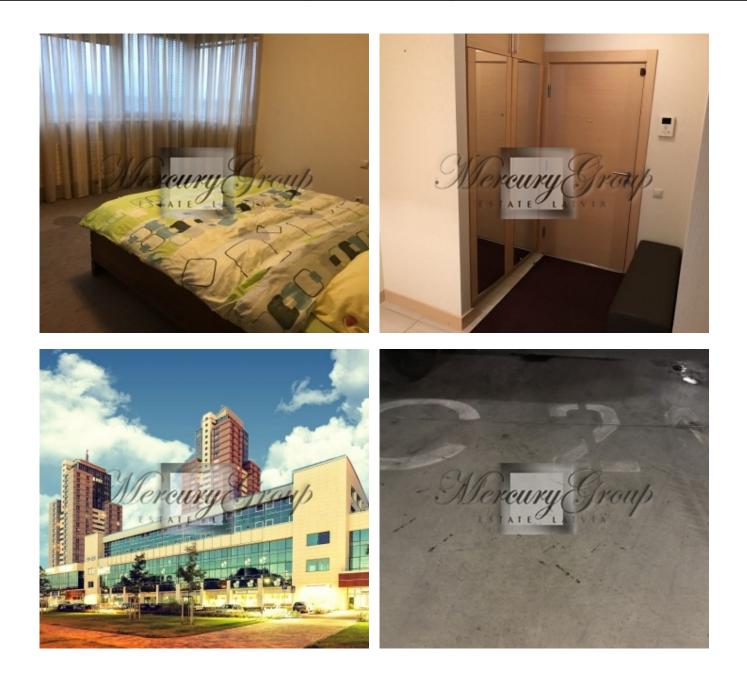

### Description

We offer for rent 1 bedroom apartment in an elite new building for a long time. From the windows of the apartment there is a magnificent view of the Old Town and the center of Riga.

The apartment has fresh quality repairs, heated floors (bathroom, dressing room, hallway), aluminum windows, exclusive oak furniture. The apartment consists of a living room combined with a kitchen area, a bedroom, a utility room and a bathroom.

There is a parking space in the underground car park (included in the rental price.), 24-hour security, the administrator in the lobby.

In the courtyard there are children's playgrounds, next to the building- shopping mall Spice and bowling center with gym, two public transport stops. To the center by car - 10 minutes, to Jurmala - 15.