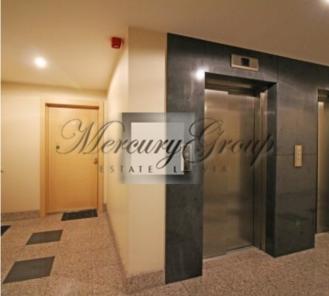

There are three high-speed elevators in the building, a fire alarm system and individual smoke detectors. Entrance doors can be opened only with a security code, and each apartment has a built-in video intercom. CCTV cameras, and 24h security guard. In the courtyard there is a playground for children.