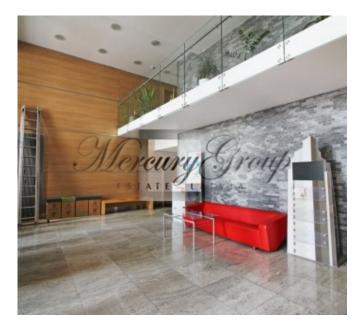

There is a spacious living room with a beautiful view of Riga, combined with the kintchen, two separate bedrooms, two bathrooms in the apartment. The kitchen is equipped with all necessary appliances, hing-qualitu plumbing in bathrooms.