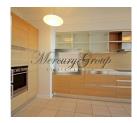

There is a spacious living room with a beautiful view of Riga, combined with the kintchen, two separate bedrooms, two bathrooms in the apartment. The kitchen is equipped with all necessary appliances, hing-qualitu plumbing in bathrooms.