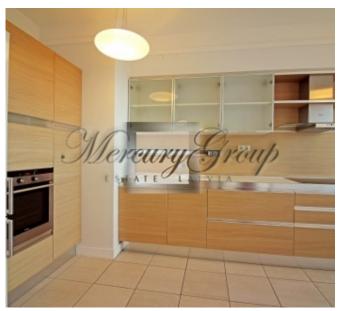

There is a spacious living room with a beautiful view of Riga, combined with the kintchen, two separate bedrooms, two bathrooms in the apartment. The kitchen is equipped with all necessary appliances, hing-qualitu plumbing in bathrooms.