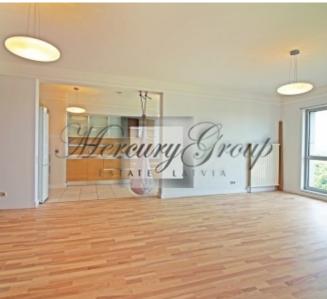

There is a spacious living room with a beautiful view of Riga, combined with the kintchen, two separate bedrooms, two bathrooms in the apartment. The kitchen is equipped with all necessary appliances, hing-qualitu plumbing in bathrooms.