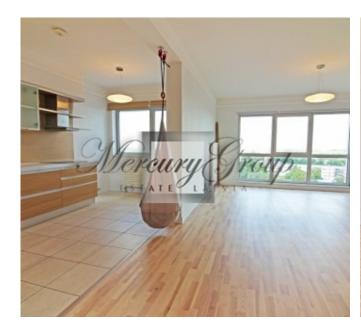

There is a spacious living room with a beautiful view of Riga, combined with the kintchen, two separate bedrooms, two bathrooms in the apartment. The kitchen is equipped with all necessary appliances, hing-qualitu plumbing in bathrooms.