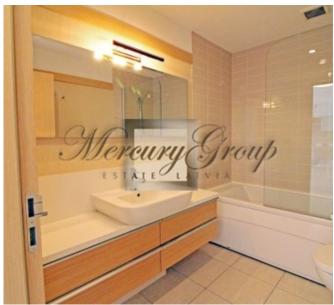

There is a spacious living room with a beautiful view of Riga, combined with the kintchen, two separate bedrooms, two bathrooms in the apartment. The kitchen is equipped with all necessary appliances, hing-qualitu plumbing in bathrooms.