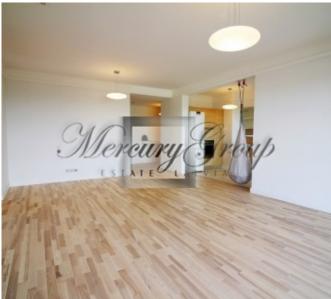

There is a spacious living room with a beautiful view of Riga, combined with the kintchen, two separate bedrooms, two bathrooms in the apartment. The kitchen is equipped with all necessary appliances, hing-qualitu plumbing in bathrooms.