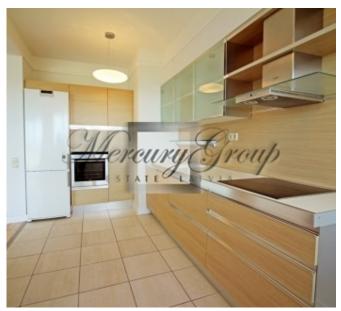

There is a spacious living room with a beautiful view of Riga, combined with the kintchen, two separate bedrooms, two bathrooms in the apartment. The kitchen is equipped with all necessary appliances, hing-qualitu plumbing in bathrooms.