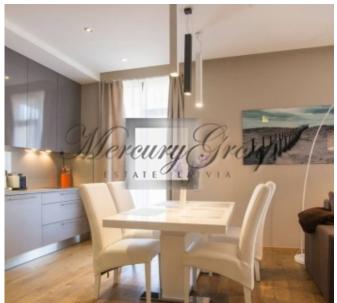

#### **Description**

We offer for long term rent apartment in new brand building on Kapu street. It's just 3 minutes away from the beach and 8 minutes away from the train and supermarket!

The total area of the apartment is 192.6 m2. The apartment has 3 rooms. Two spacious bedrooms and a large bright living room combining a zone for guests, a dining room and a kitchen area. Bathroom and guest bathroom, also a dressing room. Spacious sunny terraces with a total area of 90 m2, where you can perfectly spend the summer, furnished with a table and chairs. Free parking space is included.

Fully included in the rent: cutlery, crockery, toiletries, free parking etc. All you need to do is move in and you'll be ready to go. Situated in the wonderfully quiet Kapu neighborhood, the property boasts a wide furnished outdoor patio with curtained ceiling-high windows all around the floor, you'll never be far away from the fresh sea air. As the whole complex was designed for young families in mind, the property is surrounded by a security fence and private parking, along with its own playground.