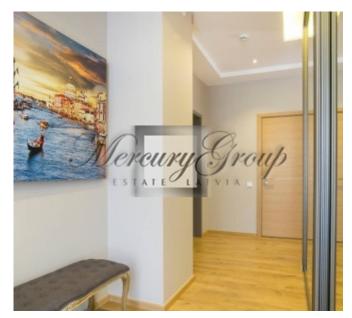

#### **Description**

We offer for long term rent apartment in new brand building on Kapu street. It's just 3 minutes away from the beach and 8 minutes away from the train and supermarket!

The total area of the apartment is 192.6 m2. The apartment has 3 rooms. Two spacious bedrooms and a large bright living room combining a zone for guests, a dining room and a kitchen area. Bathroom and guest bathroom, also a dressing room. Spacious sunny terraces with a total area of 90 m2, where you can perfectly spend the summer, furnished with a table and chairs. Free parking space is included.

Fully included in the rent: cutlery, crockery, toiletries, free parking etc. All you need to do is move in and you'll be ready to go. Situated in the wonderfully quiet Kapu neighborhood, the property boasts a wide furnished outdoor patio with curtained ceiling-high windows all around the floor, you'll never be far away from the fresh sea air. As the whole complex was designed for young families in mind, the property is surrounded by a security fence and private parking, along with its own playground.