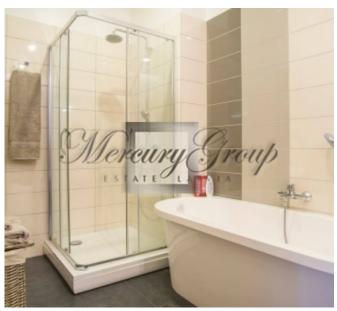

#### **Description**

We offer for long term rent apartment in new brand building on Kapu street. It's just 3 minutes away from the beach and 8 minutes away from the train and supermarket!

The total area of the apartment is 192.6 m2. The apartment has 3 rooms. Two spacious bedrooms and a large bright living room combining a zone for guests, a dining room and a kitchen area. Bathroom and guest bathroom, also a dressing room. Spacious sunny terraces with a total area of 90 m2, where you can perfectly spend the summer, furnished with a table and chairs. Free parking space is included.