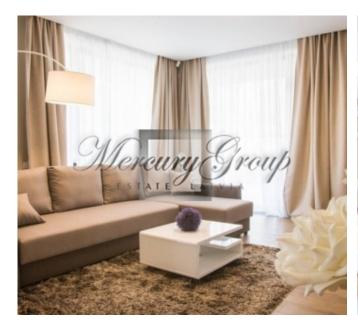

#### **Description**

We offer for long term rent apartment in new brand building on Kapu street. It's just 3 minutes away from the beach and 8 minutes away from the train and supermarket!

The total area of the apartment is 192.6 m2. The apartment has 3 rooms. Two spacious bedrooms and a large bright living room combining a zone for guests, a dining room and a kitchen area. Bathroom and guest bathroom, also a dressing room. Spacious sunny terraces with a total area of 90 m2, where you can perfectly spend the summer, furnished with a table and chairs. Free parking space is included.

Fully included in the rent: cutlery, crockery, toiletries, free parking etc. All you need to do is move in and you'll be ready to go. Situated in the wonderfully quiet Kapu neighborhood, the property boasts a wide furnished outdoor patio with curtained ceiling-high windows all around the floor, you'll never be far away from the fresh sea air. As the whole complex was designed for young families in mind, the property is surrounded by a security fence and private parking, along with its own playground.