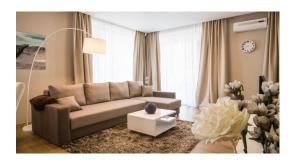

#### **Description**

We offer for long term rent apartment in new brand building on Kapu street. It's just 3 minutes away from the beach and 8 minutes away from the train and supermarket!

The total area of the apartment is 192.6 m2. The apartment has 3 rooms. Two spacious bedrooms and a large bright living room combining a zone for guests, a dining room and a kitchen area. Bathroom and guest bathroom, also a dressing room. Spacious sunny terraces with a total area of 90 m2, where you can perfectly spend the summer, furnished with a table and chairs. Free parking space is included.

Fully included in the rent: cutlery, crockery, toiletries, free parking etc. All you need to do is move in and you'll be ready to go. Situated in the wonderfully quiet Kapu neighborhood, the property boasts a wide furnished outdoor patio with curtained ceiling-high windows all around the floor, you'll never be far away from the fresh sea air. As the whole complex was designed for young families in mind, the property is surrounded by a security fence and private parking, along with its own playground.