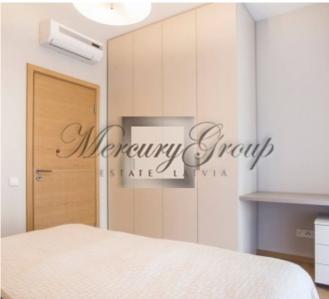

#### **Description**

We offer for long term rent apartment in new brand building on Kapu street. It's just 3 minutes away from the beach and 8 minutes away from the train and supermarket!

The total area of the apartment is 192.6 m2. The apartment has 3 rooms. Two spacious bedrooms and a large bright living room combining a zone for guests, a dining room and a kitchen area. Bathroom and guest bathroom, also a dressing room. Spacious sunny terraces with a total area of 90 m2, where you can perfectly spend the summer, furnished with a table and chairs. Free parking space is included.