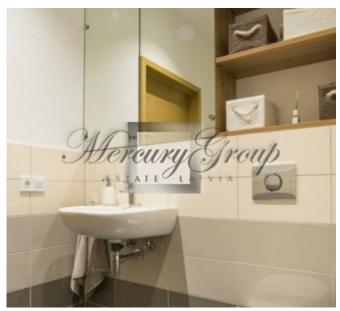

#### **Description**

We offer for long term rent apartment in new brand building on Kapu street. It's just 3 minutes away from the beach and 8 minutes away from the train and supermarket!

The total area of the apartment is 192.6 m2. The apartment has 3 rooms. Two spacious bedrooms and a large bright living room combining a zone for guests, a dining room and a kitchen area. Bathroom and guest bathroom, also a dressing room. Spacious sunny terraces with a total area of 90 m2, where you can perfectly spend the summer, furnished with a table and chairs. Free parking space is included.