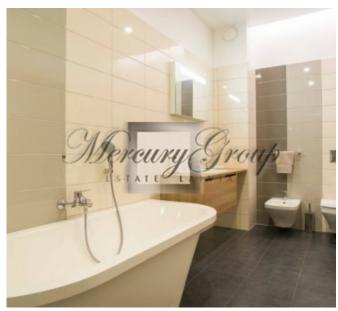

#### **Description**

We offer for long term rent apartment in new brand building on Kapu street. It's just 3 minutes away from the beach and 8 minutes away from the train and supermarket!

The total area of the apartment is 192.6 m2. The apartment has 3 rooms. Two spacious bedrooms and a large bright living room combining a zone for guests, a dining room and a kitchen area. Bathroom and guest bathroom, also a dressing room. Spacious sunny terraces with a total area of 90 m2, where you can perfectly spend the summer, furnished with a table and chairs. Free parking space is included.