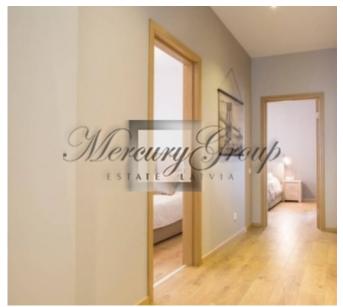

#### **Description**

We offer for long term rent apartment in new brand building on Kapu street. It's just 3 minutes away from the beach and 8 minutes away from the train and supermarket!

The total area of the apartment is 192.6 m2. The apartment has 3 rooms. Two spacious bedrooms and a large bright living room combining a zone for guests, a dining room and a kitchen area. Bathroom and guest bathroom, also a dressing room. Spacious sunny terraces with a total area of 90 m2, where you can perfectly spend the summer, furnished with a table and chairs. Free parking space is included.