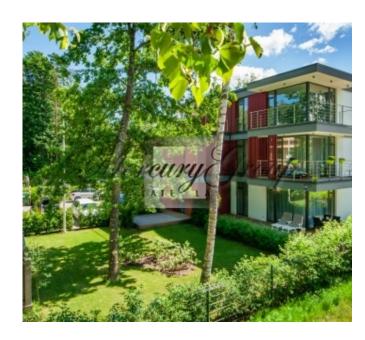

#### ID: 7676 WWW.ESTATELATVIA.COM TEL./VIBER/WHATSAPP: + 37129642499

Location: Jurmala and region / Melluzi /

Kapu (Melluži) Apartment New project

Rooms: **3** Floor: **1/3** 

Size: **192.60 m<sup>2</sup>** 

#### **Description**

We offer for long term rent apartment in new brand building on Kapu street. It's just 3 minutes away from the beach and 8 minutes away from the train and supermarket!

The total area of the apartment is 192.6 m2. The apartment has 3 rooms. Two spacious bedrooms and a large bright living room combining a zone for guests, a dining room and a kitchen area. Bathroom and guest bathroom, also a dressing room. Spacious sunny terraces with a total area of 90 m2, where you can perfectly spend the summer, furnished with a table and chairs. Free parking space is included.

Fully included in the rent: cutlery, crockery, toiletries, free parking etc. All you need to do is move in and you'll be ready to go. Situated in the wonderfully quiet Kapu neighborhood, the property boasts a wide furnished outdoor patio with curtained ceiling-high windows all around the floor, you'll never be far away from the fresh sea air. As the whole complex was designed for young families in mind, the property is surrounded by a security fence and private parking, along with its own playground.