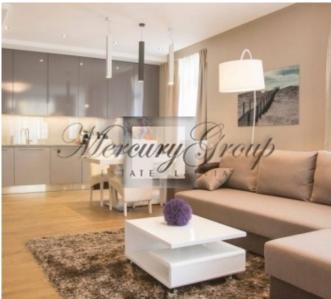

#### **Description**

We offer for long term rent apartment in new brand building on Kapu street. It's just 3 minutes away from the beach and 8 minutes away from the train and supermarket!

The total area of the apartment is 192.6 m2. The apartment has 3 rooms. Two spacious bedrooms and a large bright living room combining a zone for guests, a dining room and a kitchen area. Bathroom and guest bathroom, also a dressing room. Spacious sunny terraces with a total area of 90 m2, where you can perfectly spend the summer, furnished with a table and chairs. Free parking space is included.

Fully included in the rent: cutlery, crockery, toiletries, free parking etc. All you need to do is move in and you'll be ready to go. Situated in the wonderfully quiet Kapu neighborhood, the property boasts a wide furnished outdoor patio with curtained ceiling-high windows all around the floor, you'll never be far away from the fresh sea air. As the whole complex was designed for young families in mind, the property is surrounded by a security fence and private parking, along with its own playground.