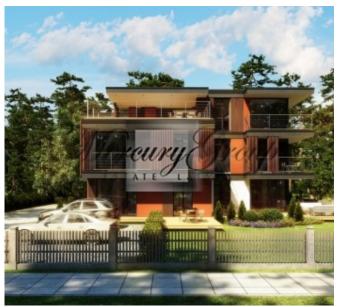

#### ID: 7676 WWW.ESTATELATVIA.COM TEL./VIBER/WHATSAPP: + 37129642499

Location: Jurmala and region / Melluzi /

Kapu (Melluži) Apartment New project

Rooms: **3** Floor: **1/3** 

Size: **192.60 m<sup>2</sup>** 

#### **Description**

We offer for long term rent apartment in new brand building on Kapu street. It's just 3 minutes away from the beach and 8 minutes away from the train and supermarket!

The total area of the apartment is 192.6 m2. The apartment has 3 rooms. Two spacious bedrooms and a large bright living room combining a zone for guests, a dining room and a kitchen area. Bathroom and guest bathroom, also a dressing room. Spacious sunny terraces with a total area of 90 m2, where you can perfectly spend the summer, furnished with a table and chairs. Free parking space is included.