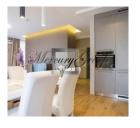

#### **Description**

We offer for long term rent apartment in new brand building on Kapu street. It's just 3 minutes away from the beach and 8 minutes away from the train and supermarket!

The total area of the apartment is 192.6 m2. The apartment has 3 rooms. Two spacious bedrooms and a large bright living room combining a zone for guests, a dining room and a kitchen area. Bathroom and guest bathroom, also a dressing room. Spacious sunny terraces with a total area of 90 m2, where you can perfectly spend the summer, furnished with a table and chairs. Free parking space is included.

Fully included in the rent: cutlery, crockery, toiletries, free parking etc. All you need to do is move in and you'll be ready to go. Situated in the wonderfully quiet Kapu neighborhood, the property boasts a wide furnished outdoor patio with curtained ceiling-high windows all around the floor, you'll never be far away from the fresh sea air. As the whole complex was designed for young families in mind, the property is surrounded by a security fence and private parking, along with its own playground.