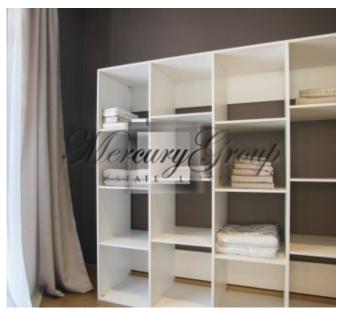

#### **Description**

We offer for long term rent apartment in new brand building on Kapu street. It's just 3 minutes away from the beach and 8 minutes away from the train and supermarket!

The total area of the apartment is 192.6 m2. The apartment has 3 rooms. Two spacious bedrooms and a large bright living room combining a zone for guests, a dining room and a kitchen area. Bathroom and guest bathroom, also a dressing room. Spacious sunny terraces with a total area of 90 m2, where you can perfectly spend the summer, furnished with a table and chairs. Free parking space is included.