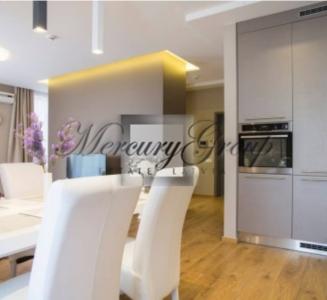

#### **Description**

We offer for long term rent apartment in new brand building on Kapu street. It's just 3 minutes away from the beach and 8 minutes away from the train and supermarket!

The total area of the apartment is 192.6 m2. The apartment has 3 rooms. Two spacious bedrooms and a large bright living room combining a zone for guests, a dining room and a kitchen area. Bathroom and guest bathroom, also a dressing room. Spacious sunny terraces with a total area of 90 m2, where you can perfectly spend the summer, furnished with a table and chairs. Free parking space is included.

Fully included in the rent: cutlery, crockery, toiletries, free parking etc. All you need to do is move in and you'll be ready to go. Situated in the wonderfully quiet Kapu neighborhood, the property boasts a wide furnished outdoor patio with curtained ceiling-high windows all around the floor, you'll never be far away from the fresh sea air. As the whole complex was designed for young families in mind, the property is surrounded by a security fence and private parking, along with its own playground.