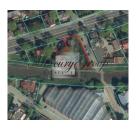

The property is located at city construction cultural memorial territory, but the buildings don't have architectural monument status;

Flat relief, good land plot form, fenced territory;

Ehe property is situated in a territory for mixed construction building type (JC60);

The maximum construction density:30%;

The maximum construction high: 12m;

Communications: electricity, central water and sewerage connection, the gas pipe is located nearby;

The land plot is located by the railway;