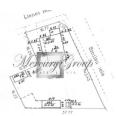

## **Description**

Total land plot area: 1107m2;

At the territory are located four buildings, possible to demolish all of them: one apartment house (31m2), residential building (115m2), shed (28m2), toilet (2m2);

The property is located at city construction cultural memorial territory, but the buildings don't have architectural monument status;

Flat relief, good land plot form, fenced territory;

Ehe property is situated in a territory for mixed construction building type (JC60);

The maximum construction density:30%;

The maximum construction high: 12m;

Communications: electricity, central water and sewerage connection, the gas pipe is located nearby;

The land plot is located by the railway;