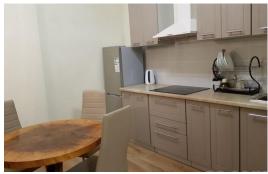

## **Description**

1-bedroom apartment is offered for long term rent in Alfreda clubhouse in the center of Riga.

The apartment is located on the 1st floor and consists of 1 bedroom, living room connected with kitchen, 1 bathroom. The apartment is fully furnished and equipped with all necessary.