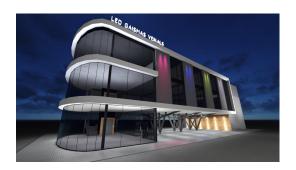

It is possible to build up to 6 floors. At the border of the land plot there is electricity and water, gas - in close proximity.

There is a project at the stage of final approval for different uses.

For the shoping center, office center, 3 storey restaurant with elevator and a terrace.

Nearby it is possible to rent a large parking lot for cars.

It is also possible to purchase a completed project.

The price of the project is 950 000 euros for 1200m2 with full finishing and all communications.

3 floors + terrace, elevator, parking up to 10 cars.

Please contact us for additional information.