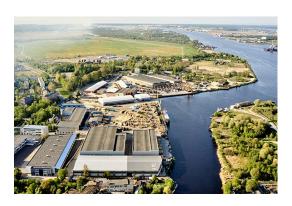

## **Description**

The port is located 3 km away from the centre of the city, 5 km from the international airport and the ring road, which makes it one of the most convenient locations in Riga for delivering freight from any direction.

The port has convenient road and railway connections. The territory is more than 120,000 m², RD-1 (up to 125 metres / 6.5 metres) and RD-2 berths (up to 125 metres), warehouse, office buildings and land are owned by the company. 00-24 security, video cameras.

Open sites - 30,000 m<sup>2</sup>