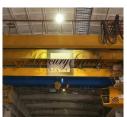

Equipment and machinery

Crane - 4 pc, with 8 t carrying capacity
Mobile cranes - 3 pc, with 10 t carrying capacity
Front-end loaders - 2 pc, with buckets for 6 and 9 m³
Belt conveyors, length and t/hr
Truck scales - 80 t carrying capacity, 18 m long