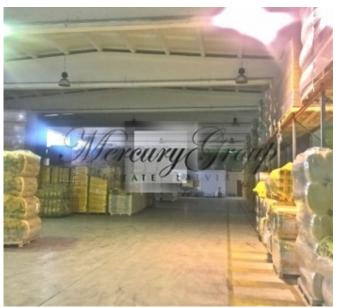

The port has convenient road and railway connections. The territory is more than 120,000 m<sup>2</sup>, RD-1 (up to 125 metres / 6.5 metres) and RD-2 berths (up to 125 metres / 7 metres), warehouse, office buildings and land are owned by the company. 00-24 security, video cameras.

Open sites - 30,000 m<sup>2</sup>