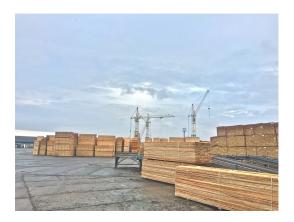

The port has convenient road and railway connections. The territory is more than 120,000 m<sup>2</sup>, RD-1 (up to 125 metres / 6.5 metres) and RD-2 berths (up to 125 metres / 7 metres), warehouse, office buildings and land are owned by the company. 00-24 security, video cameras.

The possibilities f the port:

Loading norms:

Bulk cargo: grain, wood pellets - on average, 4,000 tonnes a day on vessels of up to 10,000 tonnes Wood, timber - from 1,500 to 3,000  $m^3$  a day Railway for 50 wagons

Open sites - 30,000 m<sup>2</sup>