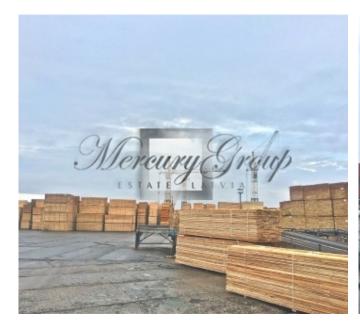

The port has convenient road and railway connections. The territory is more than 120,000 m<sup>2</sup>, RD-1 (up to 125 metres / 6.5 metres) and RD-2 berths (up to 125 metres / 7 metres), warehouse, office buildings and land are owned by the company. 00-24 security, video cameras.

The possibilities f the port:

Loading norms:

Bulk cargo: grain, wood pellets - on average, 4,000 tonnes a day on vessels of up to 10,000 tonnes Wood, timber - from 1,500 to 3,000  $m^3$  a day Railway for 50 wagons

Open sites - 30,000 m<sup>2</sup>