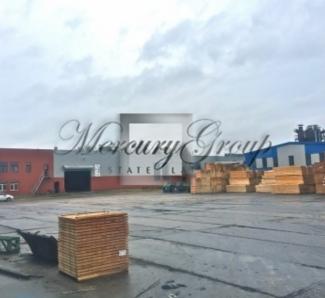

### Description

The port is located 3 km away from the centre of the city, 5 km from the international airport and the ring road, which makes it one of the most convenient locations in Riga for delivering freight from any direction.

The port has convenient road and railway connections. The territory is more than 120,000 m<sup>2</sup>, RD-1 (up to 125 metres / 6.5 metres) and RD-2 berths (up to 125 metres / 7 metres), warehouse, office buildings and land are owned by the company. 00-24 security, video cameras.

Open sites - 30,000 m<sup>2</sup>