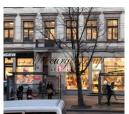

## ID: 7938 WWW.ESTATELATVIA.COM TEL./VIBER/WHATSAPP: +37129128323

ID code: **7938** 

Location: Riga / Centre / Merkela
Type: Commercial premises
House type: Renovated house

Floor: **1/4** 

Size: **606.00 m<sup>2</sup>** 

## **Description**

Exclusive commerce premises for rent in Riga centre.

Free floors - basement 133 m2, ground floor - 146 m2, second floor - 327 m2. Perfect place for a shop or cafe. Huge flow of people, many transport stops nearby, central station, Stockmann etc. The Old town is within 2 minutes walking distance.