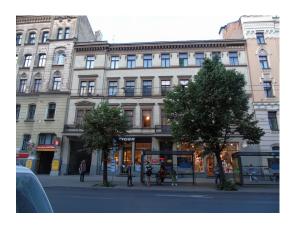

## ID: 7938 WWW.ESTATELATVIA.COM TEL./VIBER/WHATSAPP: +37129128323

ID code: **7938** 

Location: Riga / Centre / Merkela
Type: Commercial premises
House type: Renovated house

Floor: **1/4** 

Size: **606.00 m<sup>2</sup>** 

## **Description**

Exclusive commerce premises for rent in Riga centre.

Free floors - basement 133 m2, ground floor - 146 m2, second floor - 327 m2. Perfect place for a shop or cafe. Huge flow of people, many transport stops nearby, central station, Stockmann etc. The Old town is within 2 minutes walking distance.