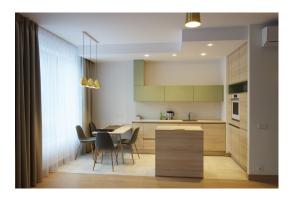

#### Description

We offer for long term rent totally new 2-bedroom apartment what is located in new project in quiet center of Riga. Nearby are located: hall Arena Riga, sport complex Olympic, Valdemara street where you can find a lot of shops, cafes, restaurants, a park, etc.

Layout: spacious and bright living room connected with kitchen area (40 sq.m.), 2 bedrooms, 2 bathrooms with heated floors, 2 balconies, storage room with washing machine. The kitchen is fully equipped with all necessary appliances Bosch: fridge, dishwasher, oven, stove, etc. There is also a set of dishes. One bedroom with dressing room and bathroom. Second bedroom with sofa-bed and entrance to the balcony. In the living room there will be located TV and big sofa. There is also conditioning system.

The interior in the apartment was created by the designer, used high-quality materials: parquet, good soud insulation, expensive plumbing.

In the building is 24/7 video security system, fire alarm system, intercom.