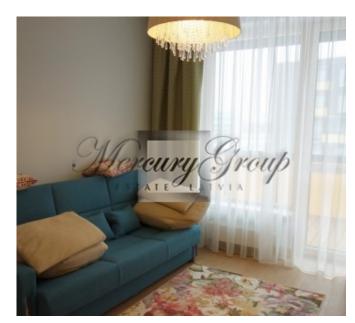

Layout: spacious and bright living room connected with kitchen area (40 sq.m.), 2 bedrooms, 2 bathrooms with heated floors, 2 balconies, storage room with washing machine. The kitchen is fully equipped with all necessary appliances Bosch: fridge, dishwasher, oven, stove, etc. There is also a set of dishes. One bedroom with dressing room and bathroom. Second bedroom with sofa-bed and entrance to the balcony. In the living room there will be located TV and big sofa. There is also conditioning system.

The interior in the apartment was created by the designer, used high-quality materials: parquet, good soud insulation, expensive plumbing.

In the building is 24/7 video security system, fire alarm system, intercom.