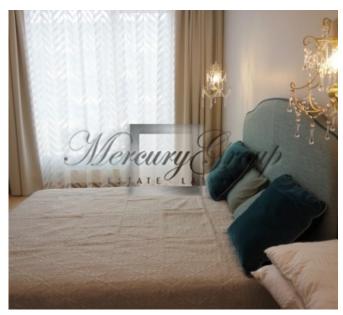

Layout: spacious and bright living room connected with kitchen area (40 sq.m.), 2 bedrooms, 2 bathrooms with heated floors, 2 balconies, storage room with washing machine. The kitchen is fully equipped with all necessary appliances Bosch: fridge, dishwasher, oven, stove, etc. There is also a set of dishes. One bedroom with dressing room and bathroom. Second bedroom with sofa-bed and entrance to the balcony. In the living room there will be located TV and big sofa. There is also conditioning system.

The interior in the apartment was created by the designer, used high-quality materials: parquet, good soud insulation, expensive plumbing.

In the building is 24/7 video security system, fire alarm system, intercom.