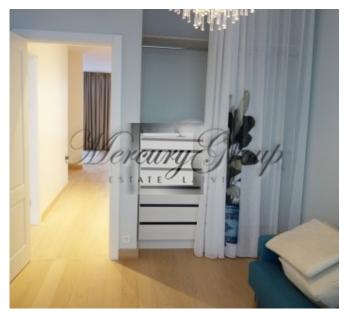

Layout: spacious and bright living room connected with kitchen area (40 sq.m.), 2 bedrooms, 2 bathrooms with heated floors, 2 balconies, storage room with washing machine. The kitchen is fully equipped with all necessary appliances Bosch: fridge, dishwasher, oven, stove, etc. There is also a set of dishes. One bedroom with dressing room and bathroom. Second bedroom with sofa-bed and entrance to the balcony. In the living room there will be located TV and big sofa. There is also conditioning system.