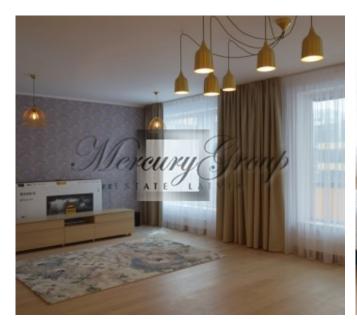

#### Description

We offer for long term rent totally new 2-bedroom apartment what is located in new project in quiet center of Riga. Nearby are located: hall Arena Riga, sport complex Olympic, Valdemara street where you can find a lot of shops, cafes, restaurants, a park, etc.

Layout: spacious and bright living room connected with kitchen area (40 sq.m.), 2 bedrooms, 2 bathrooms with heated floors, 2 balconies, storage room with washing machine. The kitchen is fully equipped with all necessary appliances Bosch: fridge, dishwasher, oven, stove, etc. There is also a set of dishes. One bedroom with dressing room and bathroom. Second bedroom with sofa-bed and entrance to the balcony. In the living room there will be located TV and big sofa. There is also conditioning system.

The interior in the apartment was created by the designer, used high-quality materials: parquet, good soud insulation, expensive plumbing.

In the building is 24/7 video security system, fire alarm system, intercom.