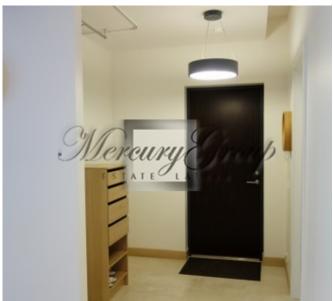

Layout: spacious and bright living room connected with kitchen area (40 sq.m.), 2 bedrooms, 2 bathrooms with heated floors, 2 balconies, storage room with washing machine. The kitchen is fully equipped with all necessary appliances Bosch: fridge, dishwasher, oven, stove, etc. There is also a set of dishes. One bedroom with dressing room and bathroom. Second bedroom with sofa-bed and entrance to the balcony. In the living room there will be located TV and big sofa. There is also conditioning system.

The interior in the apartment was created by the designer, used high-quality materials: parquet, good soud insulation, expensive plumbing.

In the building is 24/7 video security system, fire alarm system, intercom.