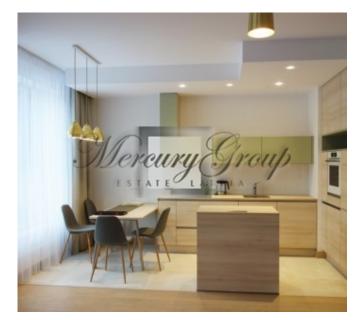

#### Description

We offer for long term rent totally new 2-bedroom apartment what is located in new project in quiet center of Riga. Nearby are located: hall Arena Riga, sport complex Olympic, Valdemara street where you can find a lot of shops, cafes, restaurants, a park, etc.

Layout: spacious and bright living room connected with kitchen area (40 sq.m.), 2 bedrooms, 2 bathrooms with heated floors, 2 balconies, storage room with washing machine. The kitchen is fully equipped with all necessary appliances Bosch: fridge, dishwasher, oven, stove, etc. There is also a set of dishes. One bedroom with dressing room and bathroom. Second bedroom with sofa-bed and entrance to the balcony. In the living room there will be located TV and big sofa. There is also conditioning system.

The interior in the apartment was created by the designer, used high-quality materials: parquet, good soud insulation, expensive plumbing.

In the building is 24/7 video security system, fire alarm system, intercom.