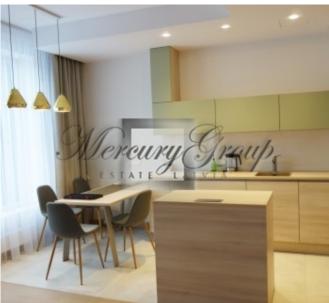

#### Description

We offer for long term rent totally new 2-bedroom apartment what is located in new project in quiet center of Riga. Nearby are located: hall Arena Riga, sport complex Olympic, Valdemara street where you can find a lot of shops, cafes, restaurants, a park, etc.

Layout: spacious and bright living room connected with kitchen area (40 sq.m.), 2 bedrooms, 2 bathrooms with heated floors, 2 balconies, storage room with washing machine. The kitchen is fully equipped with all necessary appliances Bosch: fridge, dishwasher, oven, stove, etc. There is also a set of dishes. One bedroom with dressing room and bathroom. Second bedroom with sofa-bed and entrance to the balcony. In the living room there will be located TV and big sofa. There is also conditioning system.

The interior in the apartment was created by the designer, used high-quality materials: parquet, good soud insulation, expensive plumbing.

In the building is 24/7 video security system, fire alarm system, intercom.