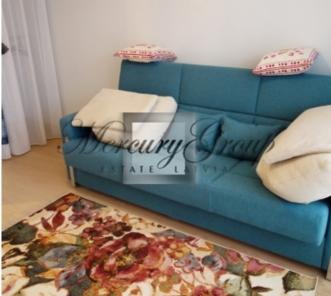

Layout: spacious and bright living room connected with kitchen area (40 sq.m.), 2 bedrooms, 2 bathrooms with heated floors, 2 balconies, storage room with washing machine. The kitchen is fully equipped with all necessary appliances Bosch: fridge, dishwasher, oven, stove, etc. There is also a set of dishes. One bedroom with dressing room and bathroom. Second bedroom with sofa-bed and entrance to the balcony. In the living room there will be located TV and big sofa. There is also conditioning system.