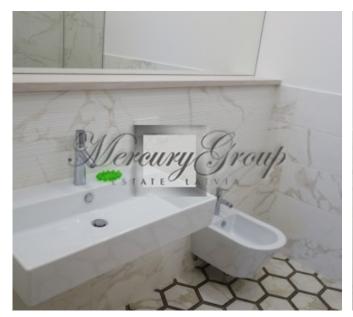

Layout: spacious and bright living room connected with kitchen area (40 sq.m.), 2 bedrooms, 2 bathrooms with heated floors, 2 balconies, storage room with washing machine. The kitchen is fully equipped with all necessary appliances Bosch: fridge, dishwasher, oven, stove, etc. There is also a set of dishes. One bedroom with dressing room and bathroom. Second bedroom with sofa-bed and entrance to the balcony. In the living room there will be located TV and big sofa. There is also conditioning system.