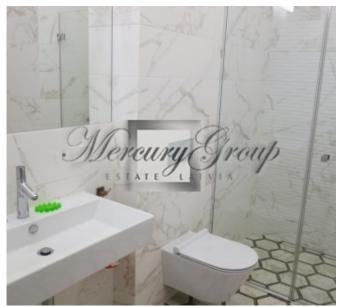

Layout: spacious and bright living room connected with kitchen area (40 sq.m.), 2 bedrooms, 2 bathrooms with heated floors, 2 balconies, storage room with washing machine. The kitchen is fully equipped with all necessary appliances Bosch: fridge, dishwasher, oven, stove, etc. There is also a set of dishes. One bedroom with dressing room and bathroom. Second bedroom with sofa-bed and entrance to the balcony. In the living room there will be located TV and big sofa. There is also conditioning system.

The interior in the apartment was created by the designer, used high-quality materials: parquet, good soud insulation, expensive plumbing.

In the building is 24/7 video security system, fire alarm system, intercom.