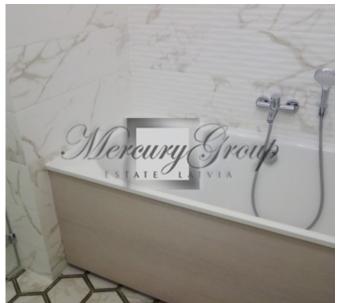

Layout: spacious and bright living room connected with kitchen area (40 sq.m.), 2 bedrooms, 2 bathrooms with heated floors, 2 balconies, storage room with washing machine. The kitchen is fully equipped with all necessary appliances Bosch: fridge, dishwasher, oven, stove, etc. There is also a set of dishes. One bedroom with dressing room and bathroom. Second bedroom with sofa-bed and entrance to the balcony. In the living room there will be located TV and big sofa. There is also conditioning system.

The interior in the apartment was created by the designer, used high-quality materials: parquet, good soud insulation, expensive plumbing.

In the building is 24/7 video security system, fire alarm system, intercom.