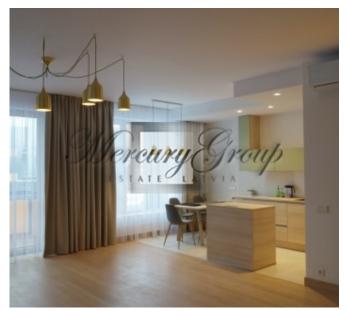

#### Description

We offer for long term rent totally new 2-bedroom apartment what is located in new project in quiet center of Riga. Nearby are located: hall Arena Riga, sport complex Olympic, Valdemara street where you can find a lot of shops, cafes, restaurants, a park, etc.

Layout: spacious and bright living room connected with kitchen area (40 sq.m.), 2 bedrooms, 2 bathrooms with heated floors, 2 balconies, storage room with washing machine. The kitchen is fully equipped with all necessary appliances Bosch: fridge, dishwasher, oven, stove, etc. There is also a set of dishes. One bedroom with dressing room and bathroom. Second bedroom with sofa-bed and entrance to the balcony. In the living room there will be located TV and big sofa. There is also conditioning system.

The interior in the apartment was created by the designer, used high-quality materials: parquet, good soud insulation, expensive plumbing.

In the building is 24/7 video security system, fire alarm system, intercom.