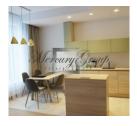

#### Description

We offer for long term rent totally new 2-bedroom apartment what is located in new project in quiet center of Riga. Nearby are located: hall Arena Riga, sport complex Olympic, Valdemara street where you can find a lot of shops, cafes, restaurants, a park, etc.

Layout: spacious and bright living room connected with kitchen area (40 sq.m.), 2 bedrooms, 2 bathrooms with heated floors, 2 balconies, storage room with washing machine. The kitchen is fully equipped with all necessary appliances Bosch: fridge, dishwasher, oven, stove, etc. There is also a set of dishes. One bedroom with dressing room and bathroom. Second bedroom with sofa-bed and entrance to the balcony. In the living room there will be located TV and big sofa. There is also conditioning system.

The interior in the apartment was created by the designer, used high-quality materials: parquet, good soud insulation, expensive plumbing.

In the building is 24/7 video security system, fire alarm system, intercom.