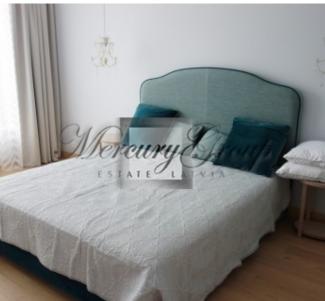

Layout: spacious and bright living room connected with kitchen area (40 sq.m.), 2 bedrooms, 2 bathrooms with heated floors, 2 balconies, storage room with washing machine. The kitchen is fully equipped with all necessary appliances Bosch: fridge, dishwasher, oven, stove, etc. There is also a set of dishes. One bedroom with dressing room and bathroom. Second bedroom with sofa-bed and entrance to the balcony. In the living room there will be located TV and big sofa. There is also conditioning system.

The interior in the apartment was created by the designer, used high-quality materials: parquet, good soud insulation, expensive plumbing.

In the building is 24/7 video security system, fire alarm system, intercom.