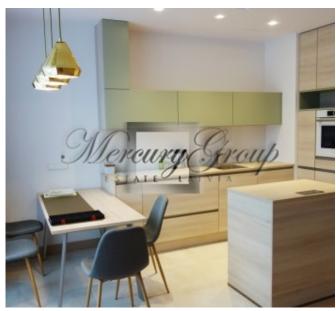

#### Description

We offer for long term rent totally new 2-bedroom apartment what is located in new project in quiet center of Riga. Nearby are located: hall Arena Riga, sport complex Olympic, Valdemara street where you can find a lot of shops, cafes, restaurants, a park, etc.

Layout: spacious and bright living room connected with kitchen area (40 sq.m.), 2 bedrooms, 2 bathrooms with heated floors, 2 balconies, storage room with washing machine. The kitchen is fully equipped with all necessary appliances Bosch: fridge, dishwasher, oven, stove, etc. There is also a set of dishes. One bedroom with dressing room and bathroom. Second bedroom with sofa-bed and entrance to the balcony. In the living room there will be located TV and big sofa. There is also conditioning system.

The interior in the apartment was created by the designer, used high-quality materials: parquet, good soud insulation, expensive plumbing.

In the building is 24/7 video security system, fire alarm system, intercom.