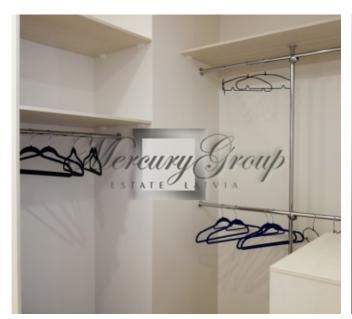

Layout: spacious and bright living room connected with kitchen area (40 sq.m.), 2 bedrooms, 2 bathrooms with heated floors, 2 balconies, storage room with washing machine. The kitchen is fully equipped with all necessary appliances Bosch: fridge, dishwasher, oven, stove, etc. There is also a set of dishes. One bedroom with dressing room and bathroom. Second bedroom with sofa-bed and entrance to the balcony. In the living room there will be located TV and big sofa. There is also conditioning system.