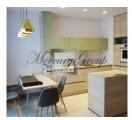

#### Description

We offer for long term rent totally new 2-bedroom apartment what is located in new project in quiet center of Riga. Nearby are located: hall Arena Riga, sport complex Olympic, Valdemara street where you can find a lot of shops, cafes, restaurants, a park, etc.

Layout: spacious and bright living room connected with kitchen area (40 sq.m.), 2 bedrooms, 2 bathrooms with heated floors, 2 balconies, storage room with washing machine. The kitchen is fully equipped with all necessary appliances Bosch: fridge, dishwasher, oven, stove, etc. There is also a set of dishes. One bedroom with dressing room and bathroom. Second bedroom with sofa-bed and entrance to the balcony. In the living room there will be located TV and big sofa. There is also conditioning system.

The interior in the apartment was created by the designer, used high-quality materials: parquet, good soud insulation, expensive plumbing.

In the building is 24/7 video security system, fire alarm system, intercom.