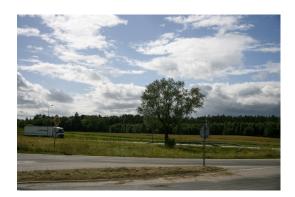

## ID: 8136 WWW.ESTATELATVIA.COM TEL./VIBER/WHATSAPP: + 37129642499

ID code: Location: Type: Land area: **Price:**  8136 lecava Land 83500.00 m<sup>2</sup> To buy: 668 000 EUR

## Description

Land plot for commercial purposes for sale! Located in lecava disctric, road A7, 39 km from Riga.

The land plot is suitable for:

- various industrial buildings,
- warehouses,
- agricultural industries,
- office buildings,
- shopping buildings,
- buildings of protection authorities.