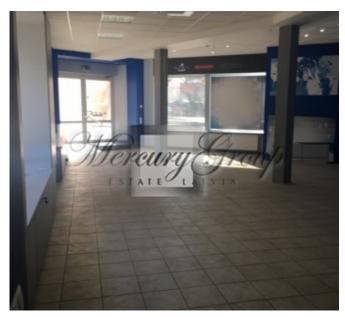

### **Description**

Premises for rent in the centre of Riga, Lachplesha street.

#### Consist of:

- shop on the 1st floor, 250 m2,
- office on the 2nd floor, 70 m2,
- garage and storage in the yard.

All communication, gas heating, fresh design. Free parking places for clients in the yard.