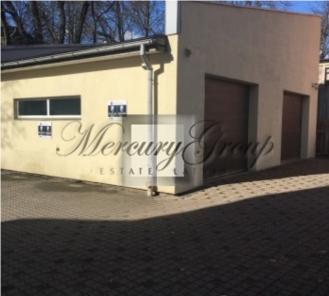

### **Description**

Premises for rent in the centre of Riga, Lachplesha street.

#### Consist of:

- shop on the 1st floor, 250 m2,
- office on the 2nd floor, 70 m2,
- garage and storage in the yard.

All communication, gas heating, fresh design. Free parking places for clients in the yard.