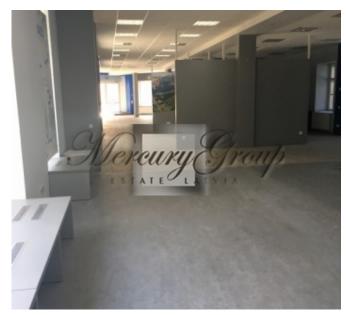

### **Description**

Premises for rent in the centre of Riga, Lachplesha street.

#### Consist of:

- shop on the 1st floor, 250 m2,
- office on the 2nd floor, 70 m2,
- garage and storage in the yard.

All communication, gas heating, fresh design. Free parking places for clients in the yard.