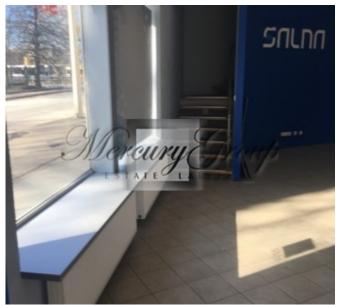

### **Description**

Premises for rent in the centre of Riga, Lachplesha street.

#### Consist of:

- shop on the 1st floor, 250 m2,
- office on the 2nd floor, 70 m2,
- garage and storage in the yard.

All communication, gas heating, fresh design. Free parking places for clients in the yard.