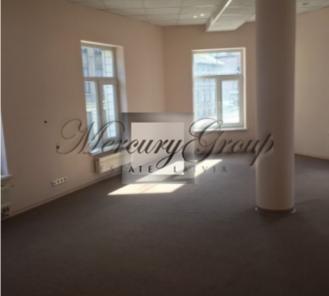

### **Description**

Premises for rent in the centre of Riga, Lachplesha street.

#### Consist of:

- shop on the 1st floor, 250 m2,
- office on the 2nd floor, 70 m2,
- garage and storage in the yard.

All communication, gas heating, fresh design. Free parking places for clients in the yard.