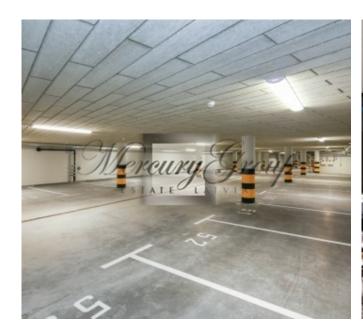

In every building perimeter there's a parking lot for 100 vehicles. For your additional convenience a range of storage spaces is provided. Buildings have security and fire alarm systems.

Territory is guarded fenced and is entirely safe. Little residents have a beautifully equipped playground to spend their free time at.