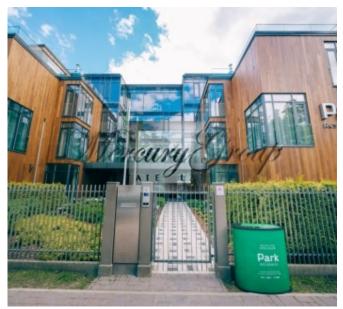

In every building perimeter there's a parking lot for 100 vehicles. For your additional convenience a range of storage spaces is provided. Buildings have security and fire alarm systems.

Territory is guarded fenced and is entirely safe. Little residents have a beautifully equipped playground to spend their free time at.