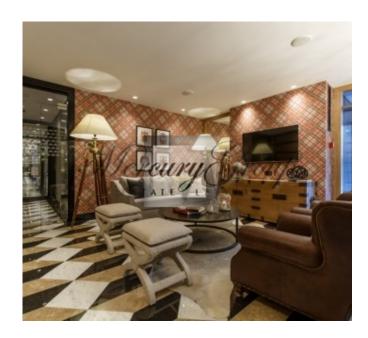

Here is an information about the apartment, which is located in Building A on the third floor, with a total area of 155.4 m2 (including a terrace of 55.7 m2). The apartment has a view on the Dzintaru Avenue (towards the sea) and on Madonas Street (view of the park). The apartment has 3 rooms (2 bedrooms and living room, connected to the kitchen area), 2 bathrooms. The apartment is offered without finishing.