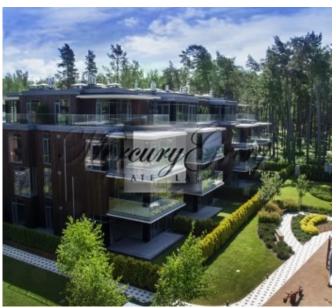

#### **Description**

We offer to sale wonderful apartment in new residential complex in the heart of Jurmala. The genuine advantage of complex is a broad park expanding its tree crowns right behind the houses territory. Convenient location and developed infrastructure provides easy and effortless access to Jurmala cultural and commercial facilities. You can spend free time at the seaside which is located just in 5 minute walk.

Here is an information about the apartment, which is located in Building A on the third floor, with a total area of 155.4 m2 (including a terrace of 55.7 m2). The apartment has a view on the Dzintaru Avenue (towards the sea) and on Madonas Street (view of the park). The apartment has 3 rooms (2 bedrooms and living room, connected to the kitchen area), 2 bathrooms. The apartment is offered without finishing.

In every building perimeter there's a parking lot for 100 vehicles. For your additional convenience a range of storage spaces is provided. Buildings have security and fire alarm systems.

Territory is guarded fenced and is entirely safe. Little residents have a beautifully equipped playground to spend their free time at.