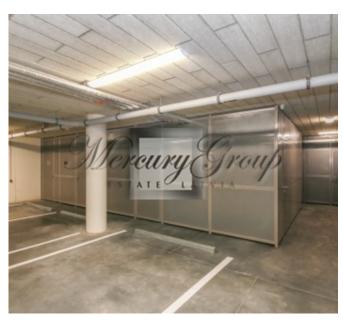

In every building perimeter there's a parking lot for 100 vehicles. For your additional convenience a range of storage spaces is provided. Buildings have security and fire alarm systems.

Territory is guarded fenced and is entirely safe. Little residents have a beautifully equipped playground to spend their free time at.