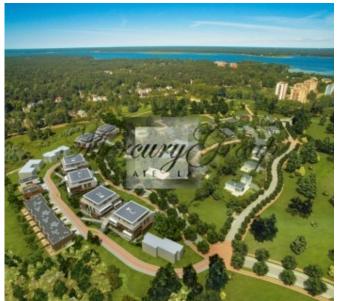

#### **Description**

For sale is offered land plot for the construction of an individual villa in one of the most prestigious districts of Riga - Mezaparks!

Mežaparka Rezidences covers 31 ha of well-developed territory that is a harmonic continuation of the original Mežaparks district.

The concept is designed to create a closed, private, and completely developed community with villas, twin-villas, row houses, and apartment buildings, the designs for which have been created by well-known Latvian architects. The first phase of development has been completed. Paved, lit pedestrian walkways and streets are interspersed with benches. The territory has 24 hr security. All necessary utilities have been installed – water and sewage, gas, and electricity. In order to maintain the architectural harmony of the community, all individual home designs must adhere to the general project concept.

At the first stage of the project we offer 27 plots of land ranging from 1200 m2 to 3000 m2 for building - for the construction of individual villas with the possibility of uniting several plots of land, 7 of them have already been sold