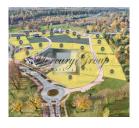

#### **Description**

For sale is offered land plot for the construction of an individual villa in one of the most prestigious districts of Riga - Mezaparks!

Mežaparka Rezidences covers 31 ha of well-developed territory that is a harmonic continuation of the original Mežaparks district.

The concept is designed to create a closed, private, and completely developed community with villas, twin-villas, row houses, and apartment buildings, the designs for which have been created by well-known Latvian architects. The first phase of development has been completed. Paved, lit pedestrian walkways and streets are interspersed with benches. The territory has 24 hr security. All necessary utilities have been installed – water and sewage, gas, and electricity. In order to maintain the architectural harmony of the community, all individual home designs must adhere to the general project concept.

At the first stage of the project we offer 27 plots of land ranging from 1200 m2 to 3000 m2 for building - for the construction of individual villas with the possibility of uniting several plots of land, 7 of them have already been sold