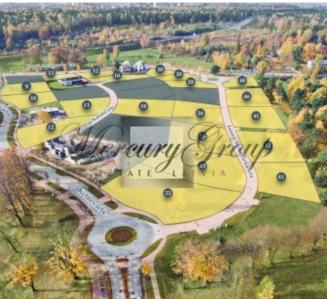

#### **Description**

For sale is offered land plot for the construction of an individual villa in one of the most prestigious districts of Riga - Mezaparks!

Mežaparka Rezidences covers 31 ha of well-developed territory that is a harmonic continuation of the original Mežaparks district.

The concept is designed to create a closed, private, and completely developed community with villas, twin-villas, row houses, and apartment buildings, the designs for which have been created by well-known Latvian architects. The first phase of development has been completed. Paved, lit pedestrian walkways and streets are interspersed with benches. The territory has 24 hr security. All necessary utilities have been installed – water and sewage, gas, and electricity. In order to maintain the architectural harmony of the community, all individual home designs must adhere to the general project concept.

At the first stage of the project we offer 27 plots of land ranging from 1200 m2 to 3000 m2 for building - for the construction of individual villas with the possibility of uniting several plots of land, 7 of them have already been sold