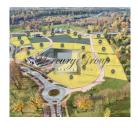

The concept is designed to create a closed, private, and completely developed community with villas, twin-villas, row houses, and apartment buildings, the designs for which have been created by well-known Latvian architects. The first phase of development has been completed. Paved, lit pedestrian walkways and streets are interspersed with benches. The territory has 24 hr security. All necessary utilities have been installed – water and sewage, gas, and electricity. In order to maintain the architectural harmony of the community, all individual home designs must adhere to the general project concept.

At the first stage of the project we offer 27 plots of land ranging from 1200 m2 to 3000 m2 for building - for the construction of individual villas with the possibility of uniting several plots of land, 7 of them have already been sold.