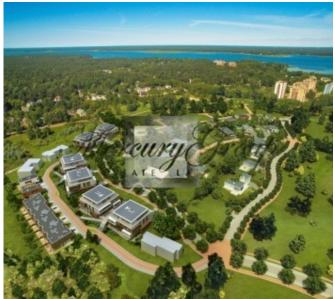

#### **Description**

For sale is offered land plot for the construction of an individual villa in one of the most prestigious districts of Riga - Mezaparks!

Mežaparka Rezidences covers 31 ha of well-developed territory that is a harmonic continuation of the original Mežaparks district.

The concept is designed to create a closed, private, and completely developed community with villas, twin-villas, row houses, and apartment buildings, the designs for which have been created by well-known Latvian architects. The first phase of development has been completed. Paved, lit pedestrian walkways and streets are interspersed with benches. The territory has 24 hr security. All necessary utilities have been installed – water and sewage, gas, and electricity. In order to maintain the architectural harmony of the community, all individual home designs must adhere to the general project concept.

At the first stage of the project we offer 27 plots of land ranging from 1200 m2 to 3000 m2 for building - for the construction of individual villas with the possibility of uniting several plots of land, 7 of them have already been sold.