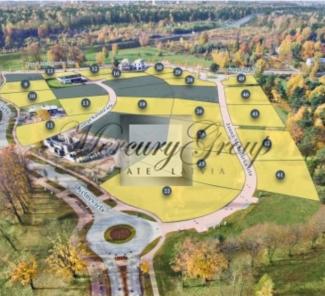

#### **Description**

For sale is offered land plot for the construction of an individual villa in one of the most prestigious districts of Riga - Mezaparks!

Mežaparka Rezidences covers 31 ha of well-developed territory that is a harmonic continuation of the original Mežaparks district.

The concept is designed to create a closed, private, and completely developed community with villas, twin-villas, row houses, and apartment buildings, the designs for which have been created by well-known Latvian architects. The first phase of development has been completed. Paved, lit pedestrian walkways and streets are interspersed with benches. The territory has 24 hr security. All necessary utilities have been installed – water and sewage, gas, and electricity. In order to maintain the architectural harmony of the community, all individual home designs must adhere to the general project concept.

At the first stage of the project we offer 27 plots of land ranging from 1200 m2 to 3000 m2 for building - for the construction of individual villas with the possibility of uniting several plots of land, 7 of them have already been sold.