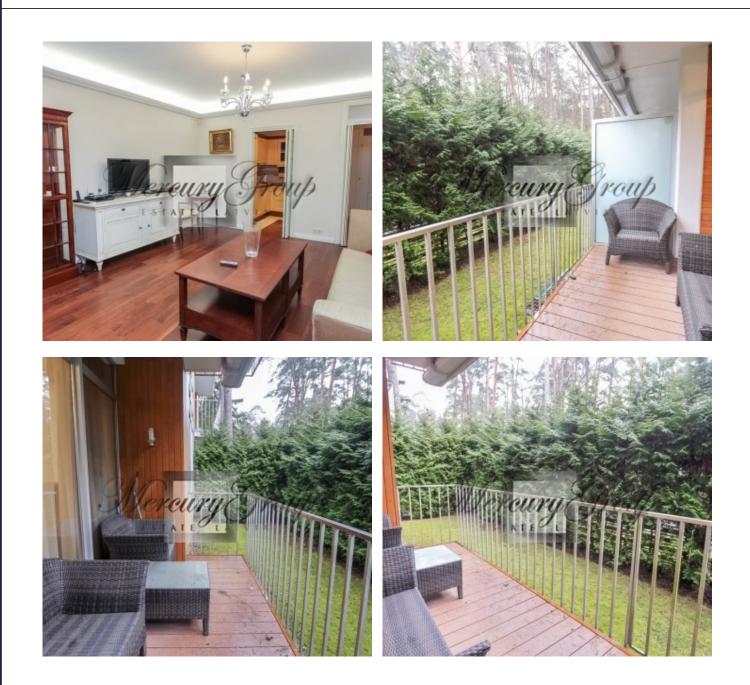

The closed territory of the house, there is a playground, 24-hour physical security and video surveillance.

The apartment is in the house on the first floor and has a total area of 91.8 sq. M. Layout: living room with kitchen, 2 bedrooms, 2 bathrooms, terrace with access to the green territory. Absolutely new apartment (no one lived). Fully furnished with expensive Italian furniture made of natural wood, and equipped with all necessary household appliances Küppersbusch, quality wooden floors and doors, very high-quality lighting fixtures, real paintings of Latvian artists of the mid-20th century on the walls, hand-made carpets on the floors, bathroom equipment of villeroy & boch.