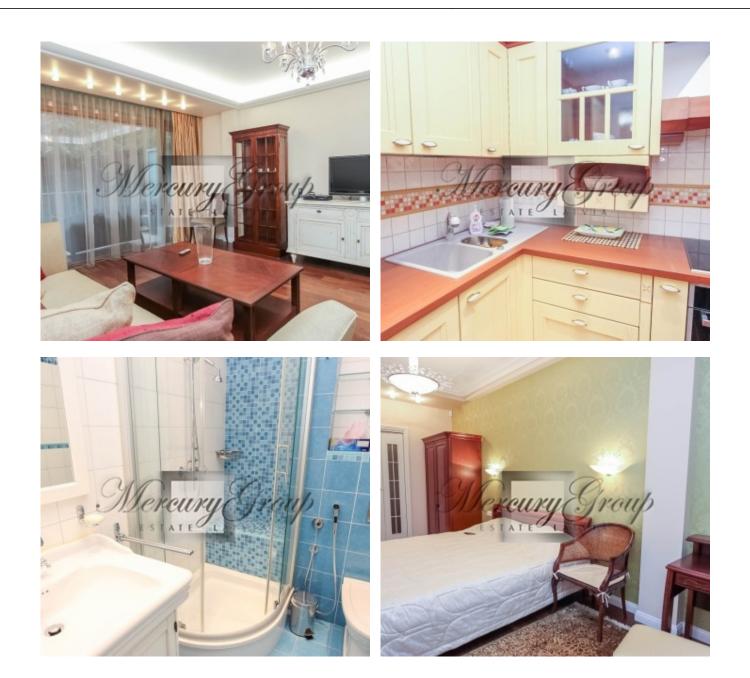

The closed territory of the house, there is a playground, 24-hour physical security and video surveillance.

The apartment is in the house on the first floor and has a total area of 91.8 sq. M. Layout: living room with kitchen, 2 bedrooms, 2 bathrooms, terrace with access to the green territory. Absolutely new apartment (no one lived). Fully furnished with expensive Italian furniture made of natural wood, and equipped with all necessary household appliances Küppersbusch, quality wooden floors and doors, very high-quality lighting fixtures, real paintings of Latvian artists of the mid-20th century on the walls, hand-made carpets on the floors, bathroom equipment of villeroy & boch.