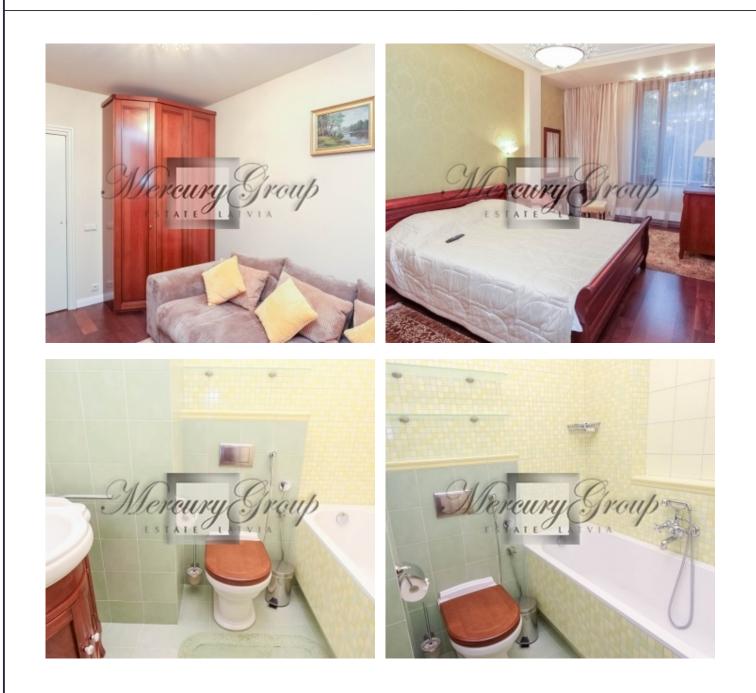

The closed territory of the house, there is a playground, 24-hour physical security and video surveillance.

The apartment is in the house on the first floor and has a total area of 91.8 sq. M. Layout: living room with kitchen, 2 bedrooms, 2 bathrooms, terrace with access to the green territory. Absolutely new apartment (no one lived). Fully furnished with expensive Italian furniture made of natural wood, and equipped with all necessary household appliances Küppersbusch, quality wooden floors and doors, very high-quality lighting fixtures, real paintings of Latvian artists of the mid-20th century on the walls, hand-made carpets on the floors, bathroom equipment of villeroy & boch.