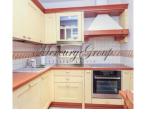

The closed territory of the house, there is a playground, 24-hour physical security and video surveillance.

The apartment is in the house on the first floor and has a total area of 91.8 sq. M. Layout: living room with kitchen, 2 bedrooms, 2 bathrooms, terrace with access to the green territory. Absolutely new apartment (no one lived). Fully furnished with expensive Italian furniture made of natural wood, and equipped with all necessary household appliances Küppersbusch, quality wooden floors and doors, very high-quality lighting fixtures, real paintings of Latvian artists of the mid-20th century on the walls, hand-made carpets on the floors, bathroom equipment of villeroy & boch.