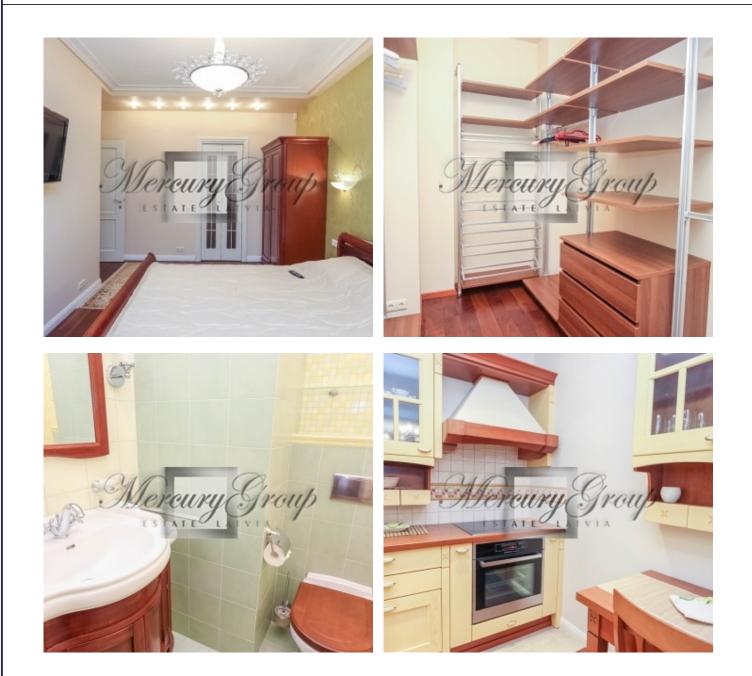

The closed territory of the house, there is a playground, 24-hour physical security and video surveillance.

The apartment is in the house on the first floor and has a total area of 91.8 sq. M. Layout: living room with kitchen, 2 bedrooms, 2 bathrooms, terrace with access to the green territory. Absolutely new apartment (no one lived). Fully furnished with expensive Italian furniture made of natural wood, and equipped with all necessary household appliances Küppersbusch, quality wooden floors and doors, very high-quality lighting fixtures, real paintings of Latvian artists of the mid-20th century on the walls, hand-made carpets on the floors, bathroom equipment of villeroy & boch.