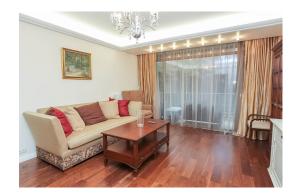

The closed territory of the house, there is a playground, 24-hour physical security and video surveillance.

The apartment is in the house on the first floor and has a total area of 91.8 sq. M. Layout: living room with kitchen, 2 bedrooms, 2 bathrooms, terrace with access to the green territory. Absolutely new apartment (no one lived). Fully furnished with expensive Italian furniture made of natural wood, and equipped with all necessary household appliances Küppersbusch, quality wooden floors and doors, very high-quality lighting fixtures, real paintings of Latvian artists of the mid-20th century on the walls, hand-made carpets on the floors, bathroom equipment of villeroy & boch.