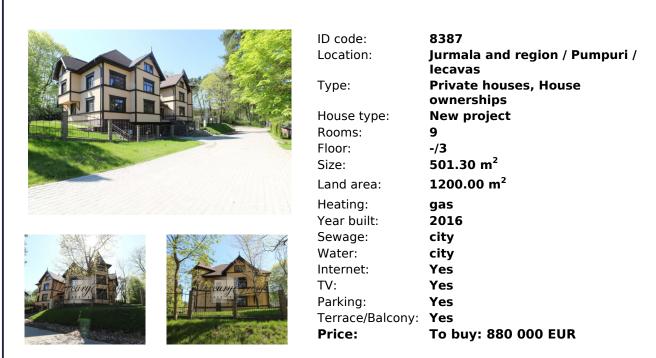

## ID: 8387 WWW.ESTATELATVIA.COM TEL./VIBER/WHATSAPP: + 37129642499

## Description

The house for sale in Jurmala, Pumpuri district, just 100 meters from the sea (first line). Exclusive location of private buildings. Both locals and foreign visitors like Pumpuri area, because of well-developed infrastructure. Within a radius of 500m there are shops, cafes (Madam Brios), beach cafe (Caika), children's playgrounds, a great opportunity for sport activiet. Jomas street and concert hall Dzintari - 5-7min drive by car, Riga can be reached in 25 minutes by car (40 minutes by train, the railway station is within walking distance from the house).

The total land area of 1200m2, the total area of the house - 940 m2. Put into operation in July 2016. The house consists of 2 parts, virtually identical (first house area - 455m2, second house - 485m2). Each part has its own entrance. Every part of the house has the ability to be divided into apartments ranging from 62m2 to 150m2 (It is planned that on the first floor there will be one spacious apartment, on the second floor - 2 apartments (small apartment and the apartment, that is larger and with access to the third floor and terrace)). Under each part of the house there is underground parking for 4 cars.

# The price of one part of the house is 880 000 EUR (501m2) and 840 000 EUR (448m2)

To get more information, please contact us.

Alina Merca Rental and Sales Associate GSM: + 37129642499, E-mail: alina@mgroup.lv