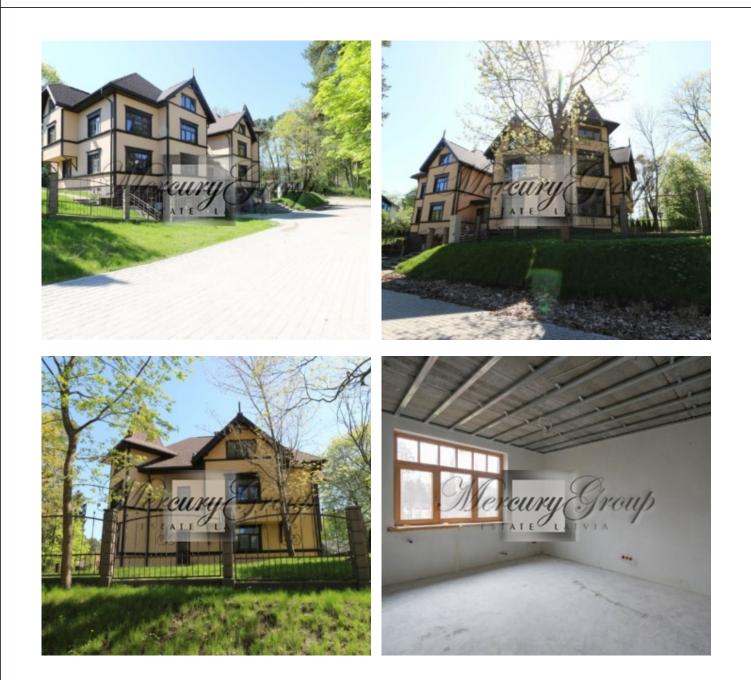

## Description

The house for sale in Jurmala, Pumpuri district, just 100 meters from the sea (first line). Exclusive location of private buildings. Both locals and foreign visitors like Pumpuri area, because of well-developed infrastructure. Within a radius of 500m there are shops, cafes (Madam Brios), beach cafe (Caika), children's playgrounds, a great opportunity for sport activiet. Jomas street and concert hall Dzintari - 5-7min drive by car, Riga can be reached in 25 minutes by car (40 minutes by train, the railway station is within walking distance from the house).

The total land area of 1200m2, the total area of the house - 940 m2. Put into operation in July 2016. The house consists of 2 parts, virtually identical (first house area - 455m2, second house - 485m2). Each part has its own entrance. Every part of the house has the ability to be divided into apartments ranging from 62m2 to 150m2 (It is planned that on the first floor there will be one spacious apartment, on the second floor - 2 apartments (small apartment and the apartment, that is larger and with access to the third floor and terrace)). Under each part of the house there is underground parking for 4 cars.

All apartment are sold with white finish.