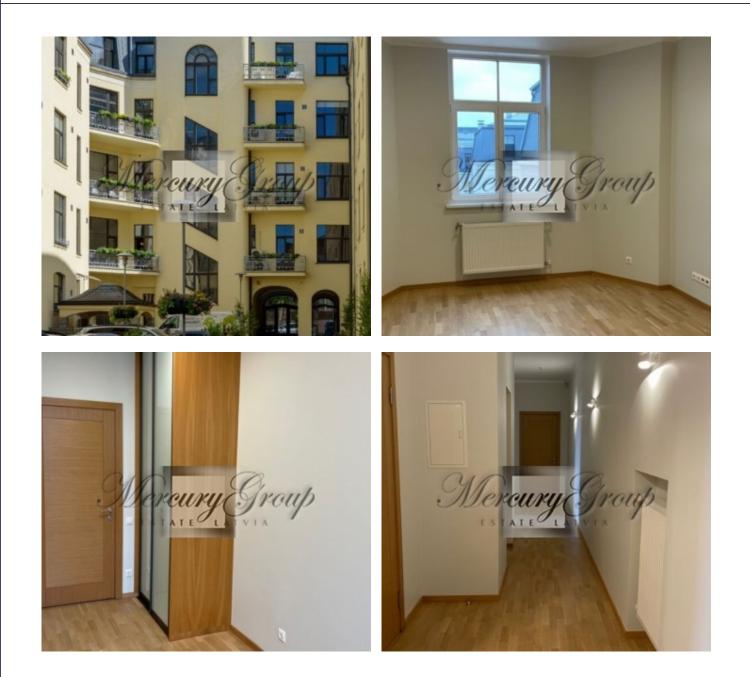

## Description

Owner rents office space in K. Valdemāra street 33.

All communications;

Optical internet connection;

Central heating (Rigas Siltums);

The courtyard and common areas provide 24-hour video surveillance.