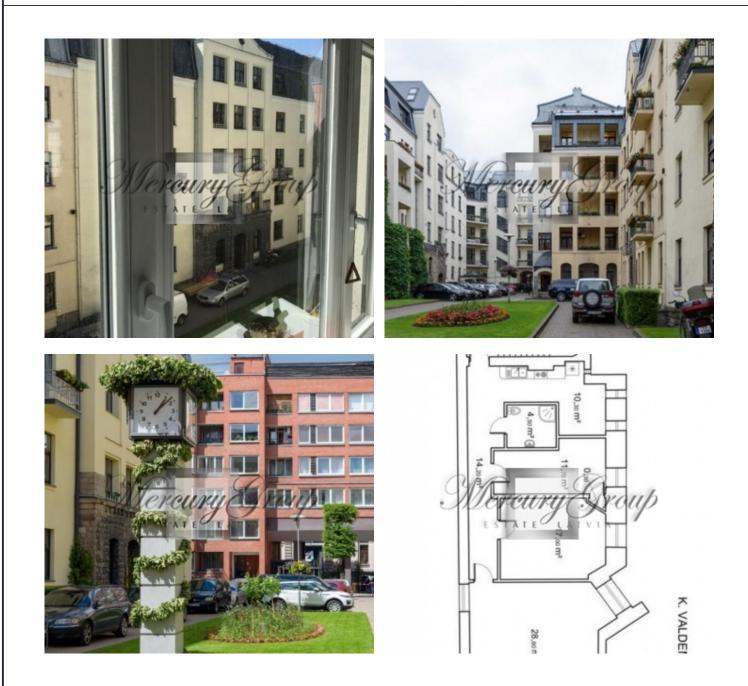

In territory physical security guards.

The construction started in 1912 in several phases by Latvian architect Eduards Frizedorf's project. The last round (B and C blocks) was completed under the direction of the architect Pauls Kundzins between 1924 and 1926. In 1993 the building reconstruction started. At the moment the building on 33 K.Valdemara Street.is a modern rental office and flat complex with total area of 12 000 m<sup>2</sup>.

The premises and transport safety is taken care of courtyard security. The courtyard perimeter is equipped with 24-hour video surveillance system (CCTV). All transport movement near the barrier is led by a night watchman 24 hours a day. At night the courtyard entrance from K.Valdemara Street is closed. Car parking available.

8435 Riga / Centre / Valdemara (Centre) Commercial premises Renovated house 4 5/5 87.00 m<sup>2</sup> central 1912 municipal municipal Yes Yes Yes Long term rent: 756 EUR