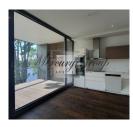

#### **Description**

We offer for sale an exclusive 3-bedroom apartment **with fully equipped kitchen** in a new luxury project in Riga with a wonderful panoramic view of the Old Town.

The quarter of Kliversala is located in the most picturesque part of the centre of Riga, surrounded by the Daugava and Agenskalns Bay. Along the coast, there is a promenade for unhurried walks. In five minutes walking distance there is Victory Park with relaxing and sports zones. The proximity of the water gives a unique opportunity to use the water transport, as well as the services of the yacht club. The Old Town is just a 7-minutes walk away. The building's visual appearance bears evidence of contemporary architecture, which has been created using the most modern and technologically advanced materials and construction methods. The view of the picturesque silhouette of the Old Town makes the project invaluable.

All apartments are offered with full interior decoration using contemporary materials from the latest collections of Italian and German manufacturers. The microclimate in each apartment is supported by a modern ventilation system and air conditioners, which the owners can adjust to their own liking. For the convenience of residents, there are private storage spaces on the lower underground floor, as well as an underground car park on two levels, which allow the surrounding area to be kept car-free. The price of one parking space is 34 000 euros, a double family parking lot costs 48 000 euros.