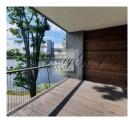

The total area of the apartment is 132.7 square meters. m, including the terrace area - 31.7 sq.m. The apartment has three bedrooms, two bathrooms, a living room, with a kitchen and a dining area, a storage room, and a spacious terrace with a unique view of the yaht-club. A layout of the apartment is attached in the PDF application.