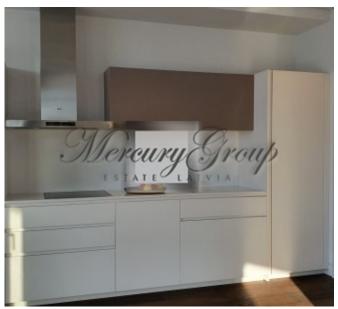

#### **Description**

We offer for sale an exclusive 3-bedroom apartment **with fully equipped kitchen** in a new luxury project in Riga with a wonderful panoramic view of the Old Town.

The quarter of Kliversala is located in the most picturesque part of the centre of Riga, surrounded by the Daugava and Agenskalns Bay. Along the coast, there is a promenade for unhurried walks. In five minutes walking distance there is Victory Park with relaxing and sports zones. The proximity of the water gives a unique opportunity to use the water transport, as well as the services of the yacht club. The Old Town is just a 7-minutes walk away. The building's visual appearance bears evidence of contemporary architecture, which has been created using the most modern and technologically advanced materials and construction methods. The view of the picturesque silhouette of the Old Town makes the project invaluable.

All apartments are offered with full interior decoration using contemporary materials from the latest collections of Italian and German manufacturers. The microclimate in each apartment is supported by a modern ventilation system and air conditioners, which the owners can adjust to their own liking. For the convenience of residents, there are private storage spaces on the lower underground floor, as well as an underground car park on two levels, which allow the surrounding area to be kept car-free. The price of one parking space is 34 000 euros, a double family parking lot costs 48 000 euros.