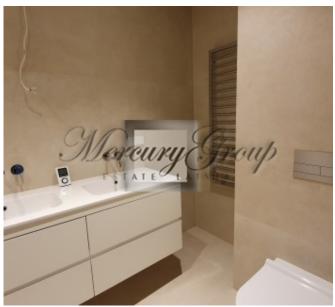

The total area of the apartment is 132.7 square meters. m, including the terrace area - 31.7 sq.m. The apartment has three bedrooms, two bathrooms, a living room, with a kitchen and a dining area, a storage room, and a spacious terrace with a unique view of the yaht-club. A layout of the apartment is attached in the PDF application.