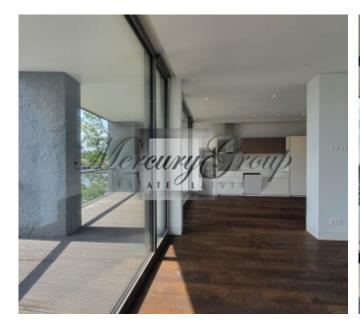

#### **Description**

We offer for sale an exclusive 3-bedroom apartment **with fully equipped kitchen** in a new luxury project in Riga with a wonderful panoramic view of the Old Town.

The quarter of Kliversala is located in the most picturesque part of the centre of Riga, surrounded by the Daugava and Agenskalns Bay. Along the coast, there is a promenade for unhurried walks. In five minutes walking distance there is Victory Park with relaxing and sports zones. The proximity of the water gives a unique opportunity to use the water transport, as well as the services of the yacht club. The Old Town is just a 7-minutes walk away. The building's visual appearance bears evidence of contemporary architecture, which has been created using the most modern and technologically advanced materials and construction methods. The view of the picturesque silhouette of the Old Town makes the project invaluable.

The total area of the apartment is 132.7 square meters. m, including the terrace area - 31.7 sq.m. The apartment has three bedrooms, two bathrooms, a living room, with a kitchen and a dining area, a storage room, and a spacious terrace with a unique view of the yaht-club. A layout of the apartment is attached in the PDF application.