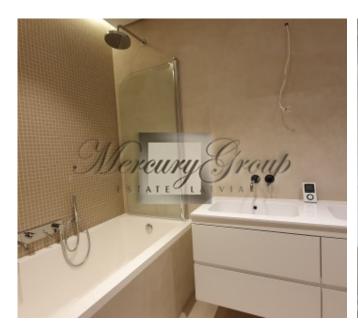

The total area of the apartment is 132.7 square meters. m, including the terrace area - 31.7 sq.m. The apartment has three bedrooms, two bathrooms, a living room, with a kitchen and a dining area, a storage room, and a spacious terrace with a unique view of the yaht-club. A layout of the apartment is attached in the PDF application.