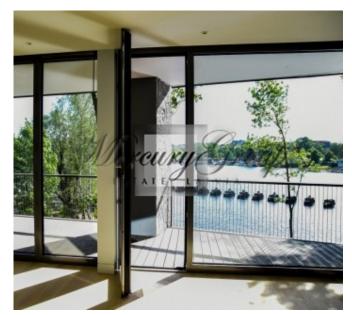

#### **Description**

We offer for sale an exclusive 3-bedroom apartment **with fully equipped kitchen** in a new luxury project in Riga with a wonderful panoramic view of the Old Town.

The quarter of Kliversala is located in the most picturesque part of the centre of Riga, surrounded by the Daugava and Agenskalns Bay. Along the coast, there is a promenade for unhurried walks. In five minutes walking distance there is Victory Park with relaxing and sports zones. The proximity of the water gives a unique opportunity to use the water transport, as well as the services of the yacht club. The Old Town is just a 7-minutes walk away. The building's visual appearance bears evidence of contemporary architecture, which has been created using the most modern and technologically advanced materials and construction methods. The view of the picturesque silhouette of the Old Town makes the project invaluable.

The total area of the apartment is 132.7 square meters. m, including the terrace area - 31.7 sq.m. The apartment has three bedrooms, two bathrooms, a living room, with a kitchen and a dining area, a storage room, and a spacious terrace with a unique view of the yaht-club. A layout of the apartment is attached in the PDF application.