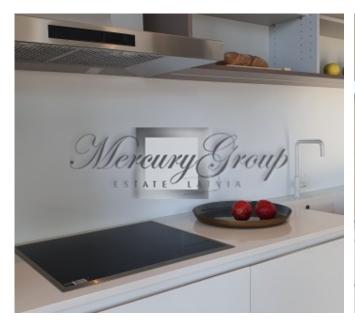

#### **Description**

We offer for sale an exclusive 3-bedroom apartment **with fully equipped kitchen** in a new luxury project in Riga with a wonderful panoramic view of the Old Town.

The quarter of Kliversala is located in the most picturesque part of the centre of Riga, surrounded by the Daugava and Agenskalns Bay. Along the coast, there is a promenade for unhurried walks. In five minutes walking distance there is Victory Park with relaxing and sports zones. The proximity of the water gives a unique opportunity to use the water transport, as well as the services of the yacht club. The Old Town is just a 7-minutes walk away. The building's visual appearance bears evidence of contemporary architecture, which has been created using the most modern and technologically advanced materials and construction methods. The view of the picturesque silhouette of the Old Town makes the project invaluable.

All apartments are offered with full interior decoration using contemporary materials from the latest collections of Italian and German manufacturers. The microclimate in each apartment is supported by a modern ventilation system and air conditioners, which the owners can adjust to their own liking. For the convenience of residents, there are private storage spaces on the lower underground floor, as well as an underground car park on two levels, which allow the surrounding area to be kept car-free. The price of one parking space is 34 000 euros, a double family parking lot costs 48 000 euros.