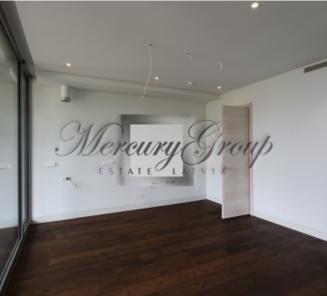

#### **Description**

We offer for sale an exclusive 3-bedroom apartment **with fully equipped kitchen** in a new luxury project in Riga with a wonderful panoramic view of the Old Town.

The quarter of Kliversala is located in the most picturesque part of the centre of Riga, surrounded by the Daugava and Agenskalns Bay. Along the coast, there is a promenade for unhurried walks. In five minutes walking distance there is Victory Park with relaxing and sports zones. The proximity of the water gives a unique opportunity to use the water transport, as well as the services of the yacht club. The Old Town is just a 7-minutes walk away. The building's visual appearance bears evidence of contemporary architecture, which has been created using the most modern and technologically advanced materials and construction methods. The view of the picturesque silhouette of the Old Town makes the project invaluable.

The total area of the apartment is 132.7 square meters. m, including the terrace area - 31.7 sq.m. The apartment has three bedrooms, two bathrooms, a living room, with a kitchen and a dining area, a storage room, and a spacious terrace with a unique view of the yaht-club. A layout of the apartment is attached in the PDF application.