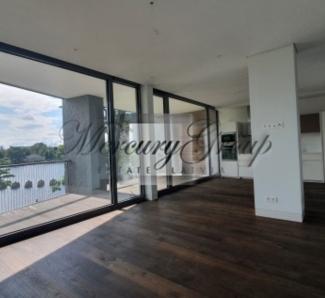

#### **Description**

We offer for sale an exclusive 3-bedroom apartment **with fully equipped kitchen** in a new luxury project in Riga with a wonderful panoramic view of the Old Town.

The quarter of Kliversala is located in the most picturesque part of the centre of Riga, surrounded by the Daugava and Agenskalns Bay. Along the coast, there is a promenade for unhurried walks. In five minutes walking distance there is Victory Park with relaxing and sports zones. The proximity of the water gives a unique opportunity to use the water transport, as well as the services of the yacht club. The Old Town is just a 7-minutes walk away. The building's visual appearance bears evidence of contemporary architecture, which has been created using the most modern and technologically advanced materials and construction methods. The view of the picturesque silhouette of the Old Town makes the project invaluable.

The total area of the apartment is 132.7 square meters. m, including the terrace area - 31.7 sq.m. The apartment has three bedrooms, two bathrooms, a living room, with a kitchen and a dining area, a storage room, and a spacious terrace with a unique view of the yaht-club. A layout of the apartment is attached in the PDF application.