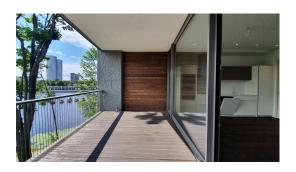

The total area of the apartment is 132.7 square meters. m, including the terrace area - 31.7 sq.m. The apartment has three bedrooms, two bathrooms, a living room, with a kitchen and a dining area, a storage room, and a spacious terrace with a unique view of the yaht-club. A layout of the apartment is attached in the PDF application.