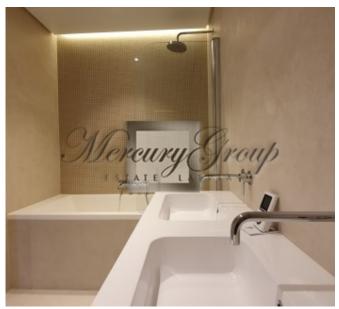

The total area of the apartment is 132.7 square meters. m, including the terrace area - 31.7 sq.m. The apartment has three bedrooms, two bathrooms, a living room, with a kitchen and a dining area, a storage room, and a spacious terrace with a unique view of the yaht-club. A layout of the apartment is attached in the PDF application.