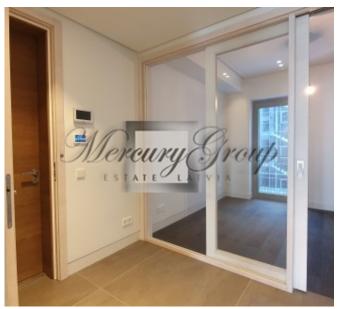

#### **Description**

We offer for sale an exclusive 3-bedroom apartment **with fully equipped kitchen** in a new luxury project in Riga with a wonderful panoramic view of the Old Town.

The quarter of Kliversala is located in the most picturesque part of the centre of Riga, surrounded by the Daugava and Agenskalns Bay. Along the coast, there is a promenade for unhurried walks. In five minutes walking distance there is Victory Park with relaxing and sports zones. The proximity of the water gives a unique opportunity to use the water transport, as well as the services of the yacht club. The Old Town is just a 7-minutes walk away. The building's visual appearance bears evidence of contemporary architecture, which has been created using the most modern and technologically advanced materials and construction methods. The view of the picturesque silhouette of the Old Town makes the project invaluable.

The total area of the apartment is 132.7 square meters. m, including the terrace area - 31.7 sq.m. The apartment has three bedrooms, two bathrooms, a living room, with a kitchen and a dining area, a storage room, and a spacious terrace with a unique view of the yaht-club. A layout of the apartment is attached in the PDF application.