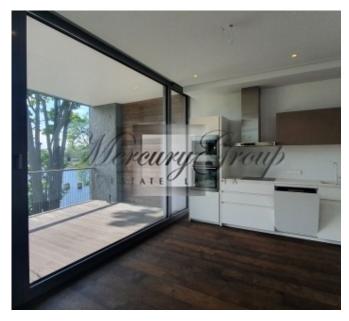

#### **Description**

We offer for sale an exclusive 3-bedroom apartment **with fully equipped kitchen** in a new luxury project in Riga with a wonderful panoramic view of the Old Town.

The quarter of Kliversala is located in the most picturesque part of the centre of Riga, surrounded by the Daugava and Agenskalns Bay. Along the coast, there is a promenade for unhurried walks. In five minutes walking distance there is Victory Park with relaxing and sports zones. The proximity of the water gives a unique opportunity to use the water transport, as well as the services of the yacht club. The Old Town is just a 7-minutes walk away. The building's visual appearance bears evidence of contemporary architecture, which has been created using the most modern and technologically advanced materials and construction methods. The view of the picturesque silhouette of the Old Town makes the project invaluable.

All apartments are offered with full interior decoration using contemporary materials from the latest collections of Italian and German manufacturers. The microclimate in each apartment is supported by a modern ventilation system and air conditioners, which the owners can adjust to their own liking. For the convenience of residents, there are private storage spaces on the lower underground floor, as well as an underground car park on two levels, which allow the surrounding area to be kept car-free. The price of one parking space is 34 000 euros, a double family parking lot costs 48 000 euros.