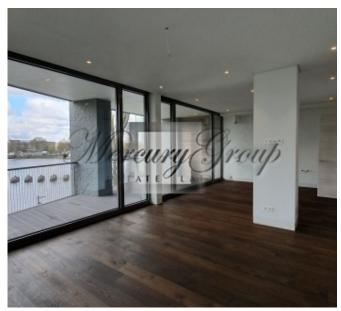

#### **Description**

We offer for sale an exclusive 3-bedroom apartment **with fully equipped kitchen** in a new luxury project in Riga with a wonderful panoramic view of the Old Town.

The quarter of Kliversala is located in the most picturesque part of the centre of Riga, surrounded by the Daugava and Agenskalns Bay. Along the coast, there is a promenade for unhurried walks. In five minutes walking distance there is Victory Park with relaxing and sports zones. The proximity of the water gives a unique opportunity to use the water transport, as well as the services of the yacht club. The Old Town is just a 7-minutes walk away. The building's visual appearance bears evidence of contemporary architecture, which has been created using the most modern and technologically advanced materials and construction methods. The view of the picturesque silhouette of the Old Town makes the project invaluable.

The total area of the apartment is 132.7 square meters. m, including the terrace area - 31.7 sq.m. The apartment has three bedrooms, two bathrooms, a living room, with a kitchen and a dining area, a storage room, and a spacious terrace with a unique view of the yaht-club. A layout of the apartment is attached in the PDF application.