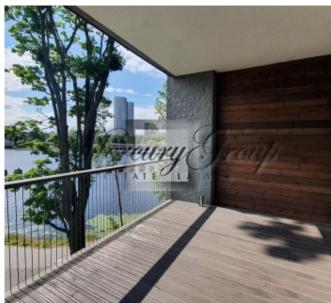

#### **Description**

We offer for sale an exclusive 3-bedroom apartment **with fully equipped kitchen** in a new luxury project in Riga with a wonderful panoramic view of the Old Town.

The quarter of Kliversala is located in the most picturesque part of the centre of Riga, surrounded by the Daugava and Agenskalns Bay. Along the coast, there is a promenade for unhurried walks. In five minutes walking distance there is Victory Park with relaxing and sports zones. The proximity of the water gives a unique opportunity to use the water transport, as well as the services of the yacht club. The Old Town is just a 7-minutes walk away. The building's visual appearance bears evidence of contemporary architecture, which has been created using the most modern and technologically advanced materials and construction methods. The view of the picturesque silhouette of the Old Town makes the project invaluable.

The total area of the apartment is 132.7 square meters. m, including the terrace area - 31.7 sq.m. The apartment has three bedrooms, two bathrooms, a living room, with a kitchen and a dining area, a storage room, and a spacious terrace with a unique view of the yaht-club. A layout of the apartment is attached in the PDF application.