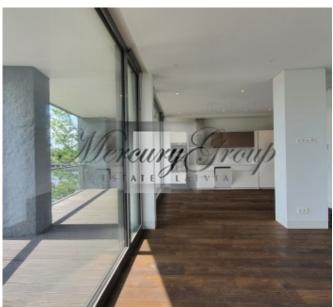

#### **Description**

We offer for sale an exclusive 3-bedroom apartment **with fully equipped kitchen** in a new luxury project in Riga with a wonderful panoramic view of the Old Town.

The quarter of Kliversala is located in the most picturesque part of the centre of Riga, surrounded by the Daugava and Agenskalns Bay. Along the coast, there is a promenade for unhurried walks. In five minutes walking distance there is Victory Park with relaxing and sports zones. The proximity of the water gives a unique opportunity to use the water transport, as well as the services of the yacht club. The Old Town is just a 7-minutes walk away. The building's visual appearance bears evidence of contemporary architecture, which has been created using the most modern and technologically advanced materials and construction methods. The view of the picturesque silhouette of the Old Town makes the project invaluable.

The total area of the apartment is 132.7 square meters. m, including the terrace area - 31.7 sq.m. The apartment has three bedrooms, two bathrooms, a living room, with a kitchen and a dining area, a storage room, and a spacious terrace with a unique view of the yaht-club. A layout of the apartment is attached in the PDF application.