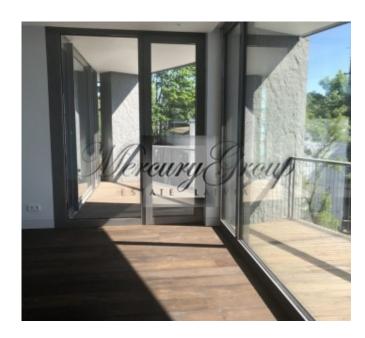

The total area of the apartment is 132.7 square meters. m, including the terrace area - 31.7 sq.m. The apartment has three bedrooms, two bathrooms, a living room, with a kitchen and a dining area, a storage room, and a spacious terrace with a unique view of the yaht-club. A layout of the apartment is attached in the PDF application.