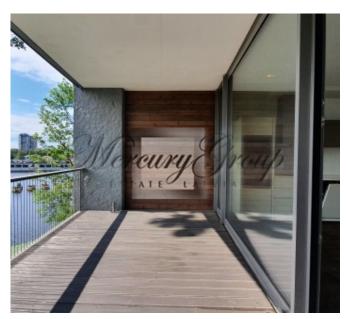

The total area of the apartment is 132.7 square meters. m, including the terrace area - 31.7 sq.m. The apartment has three bedrooms, two bathrooms, a living room, with a kitchen and a dining area, a storage room, and a spacious terrace with a unique view of the yaht-club. A layout of the apartment is attached in the PDF application.