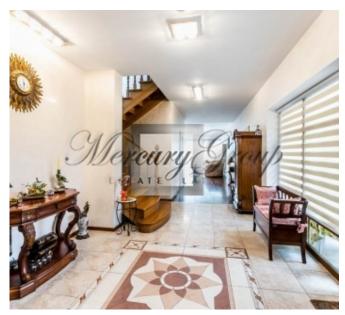

The house is very comfortable for living, thoughtful solutions, plenty of natural light. The house consists of the main (modern) part and the newly constructed old part, which used to be a nice summer cottage in the Jurmala style, and now it is recreated with the same charm.

Interior and equipment - full decoration with exclusive materials, for example, of various exotic wood.

Comfortable layout. On the 1st floor: a spacious living room with access to a terrace, an entrance hall, a spacious kitchen area, a guest bedroom, a bathroom with an infrared sauna. Garage for 2 cars, a household room and a boiler room. On the 2nd floor: three bedrooms, two balconies, a spacious bathroom.