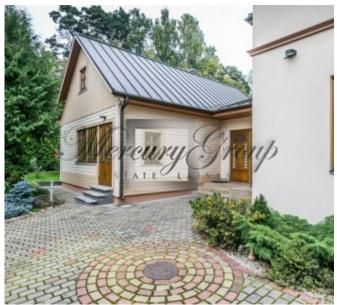

The house is very comfortable for living, thoughtful solutions, plenty of natural light. The house consists of the main (modern) part and the newly constructed old part, which used to be a nice summer cottage in the Jurmala style, and now it is recreated with the same charm.

Interior and equipment - full decoration with exclusive materials, for example, of various exotic wood.

Comfortable layout. On the 1st floor: a spacious living room with access to a terrace, an entrance hall, a spacious kitchen area, a guest bedroom, a bathroom with an infrared sauna. Garage for 2 cars, a household room and a boiler room. On the 2nd floor: three bedrooms, two balconies, a spacious bathroom.