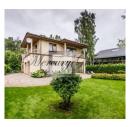

Territory: a regular plot of land with decorative lawn, high tuyas are planted along the perimeter, covering the area from neighbors on all sides, decorative cobblestones.