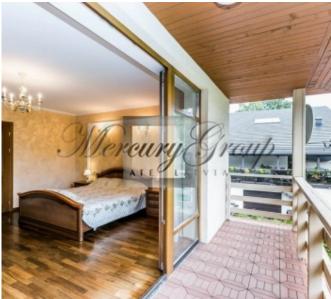

Interior and equipment - full decoration with exclusive materials, for example, of various exotic wood.

Comfortable layout. On the 1st floor: a spacious living room with access to a terrace, an entrance hall, a spacious kitchen area, a guest bedroom, a bathroom with an infrared sauna. Garage for 2 cars, a household room and a boiler room. On the 2nd floor: three bedrooms, two balconies, a spacious bathroom.