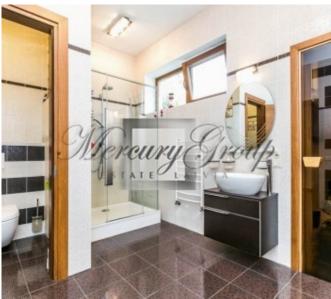

Interior and equipment - full decoration with exclusive materials, for example, of various exotic wood.

Comfortable layout. On the 1st floor: a spacious living room with access to a terrace, an entrance hall, a spacious kitchen area, a guest bedroom, a bathroom with an infrared sauna. Garage for 2 cars, a household room and a boiler room. On the 2nd floor: three bedrooms, two balconies, a spacious bathroom.