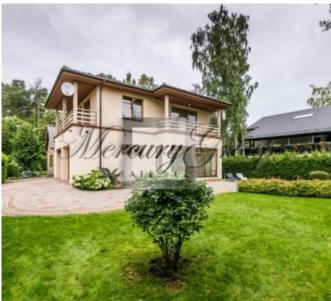

#### **Description**

The house is located in the resort town of Jurmala, just 10 minutes drive from its center and Dzintari Concert Hall. Prestigious street Kapu (Dune street), the first line from the sea. Excellent transport links to Jurmala and Riga. To the sea - 150 m.

The house is very comfortable for living, thoughtful solutions, plenty of natural light. The house consists of the main (modern) part and the newly constructed old part, which used to be a nice summer cottage in the Jurmala style, and now it is recreated with the same charm.

Territory: a regular plot of land with decorative lawn, high tuyas are planted along the perimeter, covering the area from neighbors on all sides, decorative cobblestones.