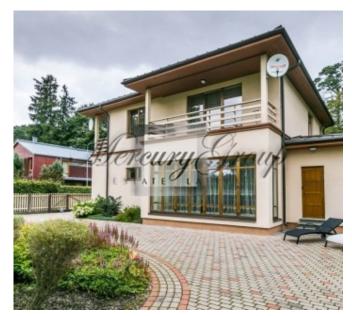

#### **Description**

The house is located in the resort town of Jurmala, just 10 minutes drive from its center and Dzintari Concert Hall. Prestigious street Kapu (Dune street), the first line from the sea. Excellent transport links to Jurmala and Riga. To the sea - 150 m.

The house is very comfortable for living, thoughtful solutions, plenty of natural light. The house consists of the main (modern) part and the newly constructed old part, which used to be a nice summer cottage in the Jurmala style, and now it is recreated with the same charm.

Territory: a regular plot of land with decorative lawn, high tuyas are planted along the perimeter, covering the area from neighbors on all sides, decorative cobblestones.