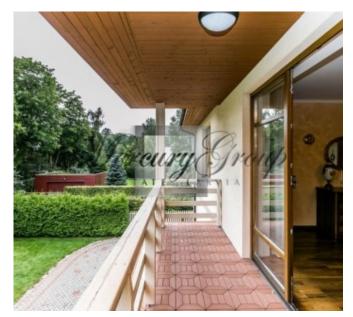

Territory: a regular plot of land with decorative lawn, high tuyas are planted along the perimeter, covering the area from neighbors on all sides, decorative cobblestones.