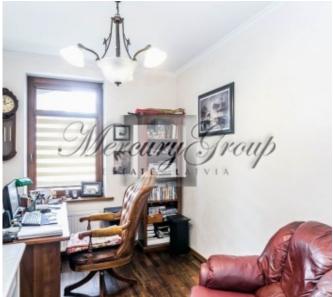

Interior and equipment - full decoration with exclusive materials, for example, of various exotic wood.

Comfortable layout. On the 1st floor: a spacious living room with access to a terrace, an entrance hall, a spacious kitchen area, a guest bedroom, a bathroom with an infrared sauna. Garage for 2 cars, a household room and a boiler room. On the 2nd floor: three bedrooms, two balconies, a spacious bathroom.