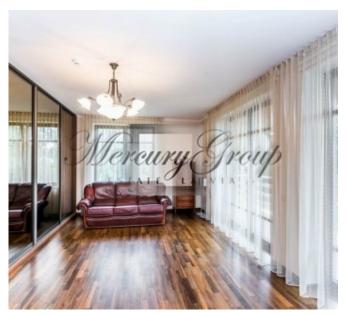

The house is very comfortable for living, thoughtful solutions, plenty of natural light. The house consists of the main (modern) part and the newly constructed old part, which used to be a nice summer cottage in the Jurmala style, and now it is recreated with the same charm.

Interior and equipment - full decoration with exclusive materials, for example, of various exotic wood.

Comfortable layout. On the 1st floor: a spacious living room with access to a terrace, an entrance hall, a spacious kitchen area, a guest bedroom, a bathroom with an infrared sauna. Garage for 2 cars, a household room and a boiler room. On the 2nd floor: three bedrooms, two balconies, a spacious bathroom.