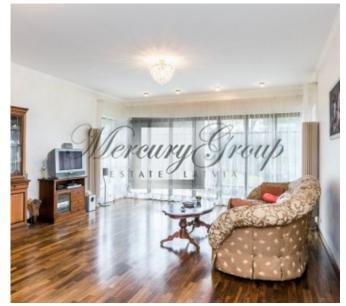

The house is very comfortable for living, thoughtful solutions, plenty of natural light. The house consists of the main (modern) part and the newly constructed old part, which used to be a nice summer cottage in the Jurmala style, and now it is recreated with the same charm.

Interior and equipment - full decoration with exclusive materials, for example, of various exotic wood.

Comfortable layout. On the 1st floor: a spacious living room with access to a terrace, an entrance hall, a spacious kitchen area, a guest bedroom, a bathroom with an infrared sauna. Garage for 2 cars, a household room and a boiler room. On the 2nd floor: three bedrooms, two balconies, a spacious bathroom.