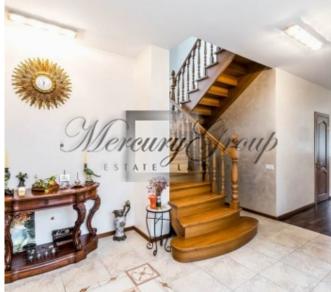

The house is very comfortable for living, thoughtful solutions, plenty of natural light. The house consists of the main (modern) part and the newly constructed old part, which used to be a nice summer cottage in the Jurmala style, and now it is recreated with the same charm.

Interior and equipment - full decoration with exclusive materials, for example, of various exotic wood.

Comfortable layout. On the 1st floor: a spacious living room with access to a terrace, an entrance hall, a spacious kitchen area, a guest bedroom, a bathroom with an infrared sauna. Garage for 2 cars, a household room and a boiler room. On the 2nd floor: three bedrooms, two balconies, a spacious bathroom.