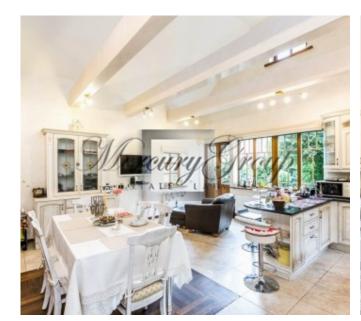

Interior and equipment - full decoration with exclusive materials, for example, of various exotic wood.

Comfortable layout. On the 1st floor: a spacious living room with access to a terrace, an entrance hall, a spacious kitchen area, a guest bedroom, a bathroom with an infrared sauna. Garage for 2 cars, a household room and a boiler room. On the 2nd floor: three bedrooms, two balconies, a spacious bathroom.