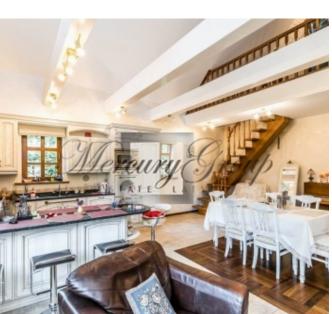

The house is very comfortable for living, thoughtful solutions, plenty of natural light. The house consists of the main (modern) part and the newly constructed old part, which used to be a nice summer cottage in the Jurmala style, and now it is recreated with the same charm.

Interior and equipment - full decoration with exclusive materials, for example, of various exotic wood.

Comfortable layout. On the 1st floor: a spacious living room with access to a terrace, an entrance hall, a spacious kitchen area, a guest bedroom, a bathroom with an infrared sauna. Garage for 2 cars, a household room and a boiler room. On the 2nd floor: three bedrooms, two balconies, a spacious bathroom.