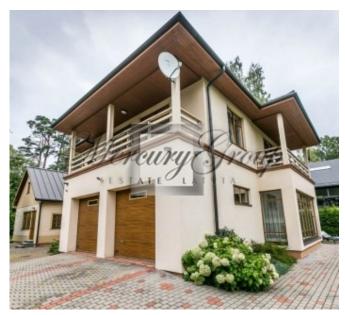

The house is very comfortable for living, thoughtful solutions, plenty of natural light. The house consists of the main (modern) part and the newly constructed old part, which used to be a nice summer cottage in the Jurmala style, and now it is recreated with the same charm.

Interior and equipment - full decoration with exclusive materials, for example, of various exotic wood.

Comfortable layout. On the 1st floor: a spacious living room with access to a terrace, an entrance hall, a spacious kitchen area, a guest bedroom, a bathroom with an infrared sauna. Garage for 2 cars, a household room and a boiler room. On the 2nd floor: three bedrooms, two balconies, a spacious bathroom.