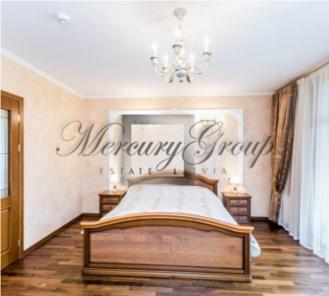

The house is very comfortable for living, thoughtful solutions, plenty of natural light. The house consists of the main (modern) part and the newly constructed old part, which used to be a nice summer cottage in the Jurmala style, and now it is recreated with the same charm.

Interior and equipment - full decoration with exclusive materials, for example, of various exotic wood.

Comfortable layout. On the 1st floor: a spacious living room with access to a terrace, an entrance hall, a spacious kitchen area, a guest bedroom, a bathroom with an infrared sauna. Garage for 2 cars, a household room and a boiler room. On the 2nd floor: three bedrooms, two balconies, a spacious bathroom.