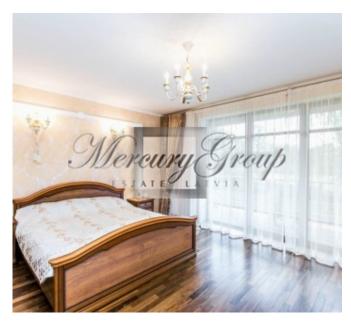

Interior and equipment - full decoration with exclusive materials, for example, of various exotic wood.

Comfortable layout. On the 1st floor: a spacious living room with access to a terrace, an entrance hall, a spacious kitchen area, a guest bedroom, a bathroom with an infrared sauna. Garage for 2 cars, a household room and a boiler room. On the 2nd floor: three bedrooms, two balconies, a spacious bathroom.