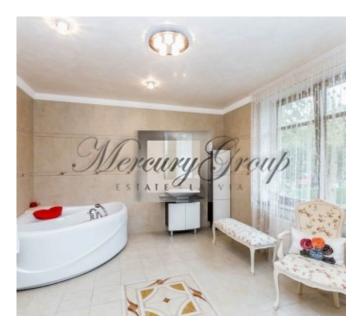

Interior and equipment - full decoration with exclusive materials, for example, of various exotic wood.

Comfortable layout. On the 1st floor: a spacious living room with access to a terrace, an entrance hall, a spacious kitchen area, a guest bedroom, a bathroom with an infrared sauna. Garage for 2 cars, a household room and a boiler room. On the 2nd floor: three bedrooms, two balconies, a spacious bathroom.