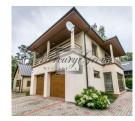

The house is very comfortable for living, thoughtful solutions, plenty of natural light. The house consists of the main (modern) part and the newly constructed old part, which used to be a nice summer cottage in the Jurmala style, and now it is recreated with the same charm.

Interior and equipment - full decoration with exclusive materials, for example, of various exotic wood.

Comfortable layout. On the 1st floor: a spacious living room with access to a terrace, an entrance hall, a spacious kitchen area, a guest bedroom, a bathroom with an infrared sauna. Garage for 2 cars, a household room and a boiler room. On the 2nd floor: three bedrooms, two balconies, a spacious bathroom.