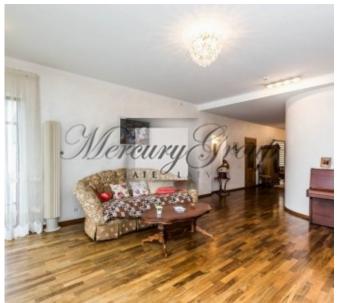

The house is very comfortable for living, thoughtful solutions, plenty of natural light. The house consists of the main (modern) part and the newly constructed old part, which used to be a nice summer cottage in the Jurmala style, and now it is recreated with the same charm.

Interior and equipment - full decoration with exclusive materials, for example, of various exotic wood.

Comfortable layout. On the 1st floor: a spacious living room with access to a terrace, an entrance hall, a spacious kitchen area, a guest bedroom, a bathroom with an infrared sauna. Garage for 2 cars, a household room and a boiler room. On the 2nd floor: three bedrooms, two balconies, a spacious bathroom.