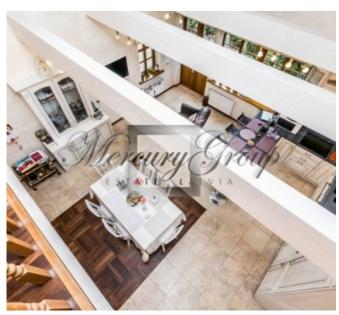

The house is very comfortable for living, thoughtful solutions, plenty of natural light. The house consists of the main (modern) part and the newly constructed old part, which used to be a nice summer cottage in the Jurmala style, and now it is recreated with the same charm.

Interior and equipment - full decoration with exclusive materials, for example, of various exotic wood.

Comfortable layout. On the 1st floor: a spacious living room with access to a terrace, an entrance hall, a spacious kitchen area, a guest bedroom, a bathroom with an infrared sauna. Garage for 2 cars, a household room and a boiler room. On the 2nd floor: three bedrooms, two balconies, a spacious bathroom.