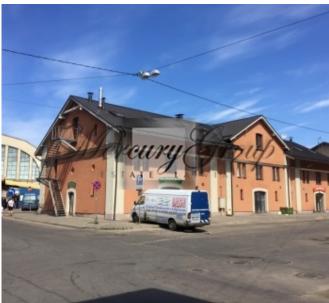

## **Description**

We offer for sale a building in the center of Riga with a stable income. There are two tenants in the building:

1) on the first floor, one tenent rents the premises for the cafe - 140 m2, the second premises 175m2 rents the same tenant for warehouse. the services are paid by the tenant himself.

2) The second tenant is a hostel. Occupies the remaining area of the building - 935 m2. Three floors, 30 rooms, 65 beds, an elevator. Each room has a shower room. The hostel is on territory of the central market.

The whole building is 1250 m2, the land is under the building in the property.

The building is heated by gas from its own boiler.