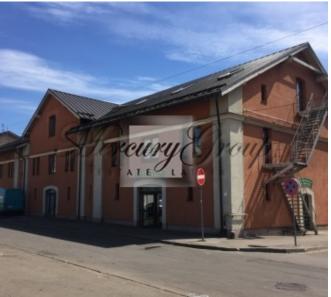

## **Description**

We offer for sale a building in the center of Riga with a stable income. There are two tenants in the building:

1) on the first floor, one tenent rents the premises for the cafe - 140 m2, the second premises 175m2 rents the same tenant for warehouse. the services are paid by the tenant himself.

2) The second tenant is a hostel. Occupies the remaining area of the building - 935 m2. Three floors, 30 rooms, 65 beds, an elevator. Each room has a shower room. The hostel is on territory of the central market.

The whole building is 1250 m2, the land is under the building in the property.

The building is heated by gas from its own boiler.