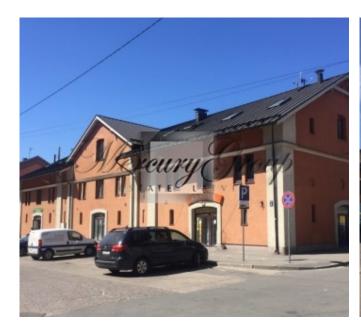

## **Description**

We offer for sale a building in the center of Riga with a stable income. There are two tenants in the building:

1) on the first floor, one tenent rents the premises for the cafe - 140 m2, the second premises 175m2 rents the same tenant for warehouse. the services are paid by the tenant himself.

2) The second tenant is a hostel. Occupies the remaining area of the building - 935 m2. Three floors, 30 rooms, 65 beds, an elevator. Each room has a shower room. The hostel is on territory of the central market.

The whole building is 1250 m2, the land is under the building in the property.

The building is heated by gas from its own boiler.