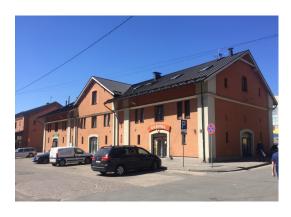

## **Description**

We offer for sale a building in the center of Riga with a stable income. There are two tenants in the building:

1) on the first floor, one tenent rents the premises for the cafe - 140 m2, the second premises 175m2 rents the same tenant for warehouse. the services are paid by the tenant himself.

2) The second tenant is a hostel. Occupies the remaining area of the building - 935 m2. Three floors, 30 rooms, 65 beds, an elevator. Each room has a shower room. The hostel is on territory of the central market.

The whole building is 1250 m2, the land is under the building in the property.

The building is heated by gas from its own boiler.