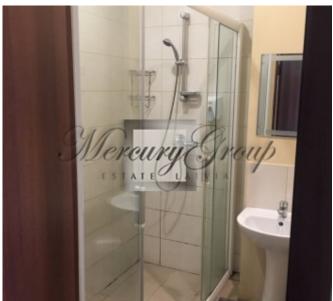

2) The second tenant is a hostel. Occupies the remaining area of the building - 935 m2. Three floors, 30 rooms, 65 beds, an elevator. Each room has a shower room. The hostel is on territory of the central market.