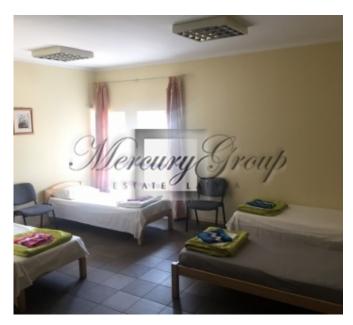

2) The second tenant is a hostel. Occupies the remaining area of the building - 935 m2. Three floors, 30 rooms, 65 beds, an elevator. Each room has a shower room. The hostel is on territory of the central market.