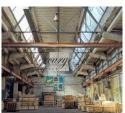

## **Description**

We offer rental premises in Sarkandaugava Industrial Park with the total area of 50,000 m2. Areas available for lease are from 200 m2 to 53500 m2. The premises are heated and, according to current condition, suitable for warehouses and production.

There are freight elevators; ceiling height up to 6.75 m is available; high energy capacity.

The territory can be accessed from Tvaika Street.

Free area from:

10m2

Free area to:

53 500m2

Common area:

54 694m2