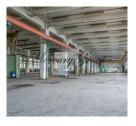

## **Description**

We offer rental premises in Sarkandaugava Industrial Park with the total area of 50,000 m2. Areas available for lease are from 200 m2 to 53500 m2. The premises are heated and, according to current condition, suitable for warehouses and production.

There are freight elevators; ceiling height up to 6.75 m is available; high energy capacity.

The territory can be accessed from Tvaika Street.

Free area from:

10m2

Free area to:

53 500m2

Common area:

54 694m2