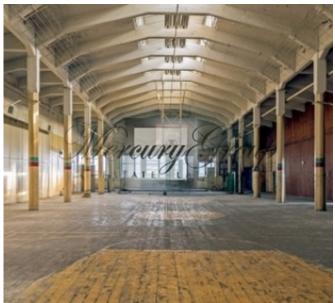

## **Description**

We offer rental premises in Sarkandaugava Industrial Park with the total area of 50,000 m2. Areas available for lease are from 200 m2 to 53500 m2. The premises are heated and, according to current condition, suitable for warehouses and production.

There are freight elevators; ceiling height up to 6.75 m is available; high energy capacity.

The territory can be accessed from Tvaika Street.

Free area from:

10m2

Free area to:

53 500m2

Common area:

54 694m2