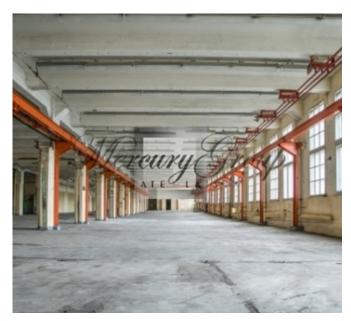

## **Description**

We offer rental premises in Sarkandaugava Industrial Park with the total area of 50,000 m2. Areas available for lease are from 200 m2 to 53500 m2. The premises are heated and, according to current condition, suitable for warehouses and production.

There are freight elevators; ceiling height up to 6.75 m is available; high energy capacity.

The territory can be accessed from Tvaika Street.

Free area from:

10m2

Free area to:

53 500m2

Common area:

54 694m2