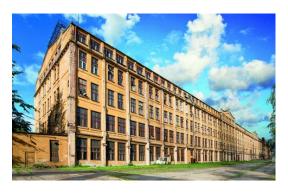

## **Description**

We offer rental premises in Sarkandaugava Industrial Park with the total area of 50,000 m2. Areas available for lease are from 200 m2 to 53500 m2. The premises are heated and, according to current condition, suitable for warehouses and production.

There are freight elevators; ceiling height up to 6.75 m is available; high energy capacity.

The territory can be accessed from Tvaika Street.

Free area from:

10m2

Free area to:

53 500m2

Common area:

54 694m2