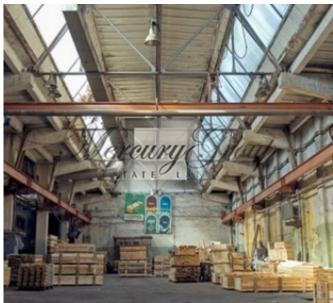

## **Description**

We offer rental premises in Sarkandaugava Industrial Park with the total area of 50,000 m2. Areas available for lease are from 200 m2 to 53500 m2. The premises are heated and, according to current condition, suitable for warehouses and production.

There are freight elevators; ceiling height up to 6.75 m is available; high energy capacity.

The territory can be accessed from Tvaika Street.

Free area from:

10m2

Free area to:

53 500m2

Common area:

54 694m2