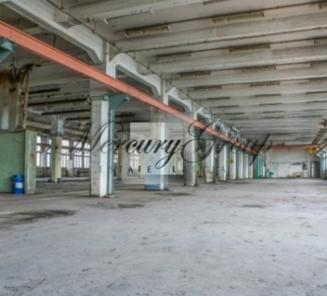

## **Description**

We offer rental premises in Sarkandaugava Industrial Park with the total area of 50,000 m2. Areas available for lease are from 200 m2 to 53500 m2. The premises are heated and, according to current condition, suitable for warehouses and production.

There are freight elevators; ceiling height up to 6.75 m is available; high energy capacity.

The territory can be accessed from Tvaika Street.

Free area from:

10m2

Free area to:

53 500m2

Common area:

54 694m2