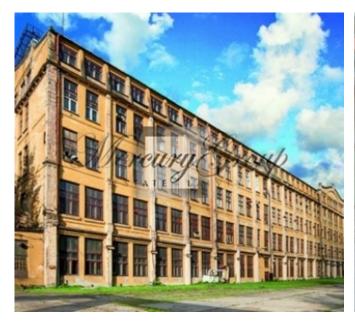

## **Description**

We offer rental premises in Sarkandaugava Industrial Park with the total area of 50,000 m2. Areas available for lease are from 200 m2 to 53500 m2. The premises are heated and, according to current condition, suitable for warehouses and production.

There are freight elevators; ceiling height up to 6.75 m is available; high energy capacity.

The territory can be accessed from Tvaika Street.

Free area from:

10m2

Free area to:

53 500m2

Common area:

54 694m2