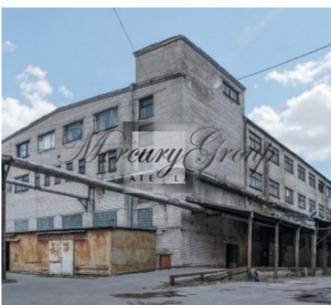

## **Description**

We offer rental premises in Sarkandaugava Industrial Park with the total area of 50,000 m2. Areas available for lease are from 200 m2 to 53500 m2. The premises are heated and, according to current condition, suitable for warehouses and production.

There are freight elevators; ceiling height up to 6.75 m is available; high energy capacity.

The territory can be accessed from Tvaika Street.

Free area from:

10m2

Free area to:

53 500m2

Common area:

54 694m2