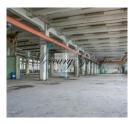

## **Description**

We offer rental premises in Sarkandaugava Industrial Park with the total area of 50,000 m2. Areas available for lease are from 200 m2 to 53500 m2. The premises are heated and, according to current condition, suitable for warehouses and production.

There are freight elevators; ceiling height up to 6.75 m is available; high energy capacity.

The territory can be accessed from Tvaika Street.

Free area from:

10m2

Free area to:

53 500m2

Common area:

54 694m2