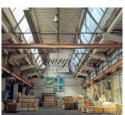

## **Description**

We offer rental premises in Sarkandaugava Industrial Park with the total area of 50,000 m2. Areas available for lease are from 200 m2 to 53500 m2. The premises are heated and, according to current condition, suitable for warehouses and production.

There are freight elevators; ceiling height up to 6.75 m is available; high energy capacity.

The territory can be accessed from Tvaika Street.

Free area from:

10m2

Free area to:

53 500m2

Common area:

54 694m2