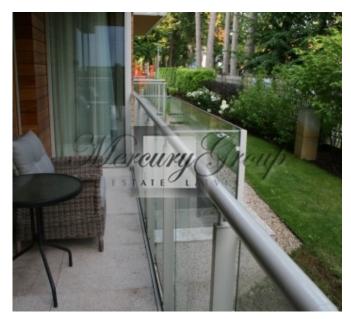

The apartment consists of a large living room with kitchen and dining areas, three bedrooms, two bathrooms and two balconies 20 m2 and 6 m2. The living area of the apartment is 125.5 m2, the layout of the apartment is attached as PDF presentation. The apartment is offered with full interior decoration and ready for a comfortable stay.