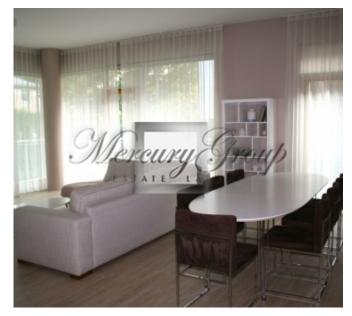

The apartment consists of a large living room with kitchen and dining areas, three bedrooms, two bathrooms and two balconies 20 m2 and 6 m2. The living area of the apartment is 125.5 m2, the layout of the apartment is attached as PDF presentation. The apartment is offered with full interior decoration and ready for a comfortable stay.