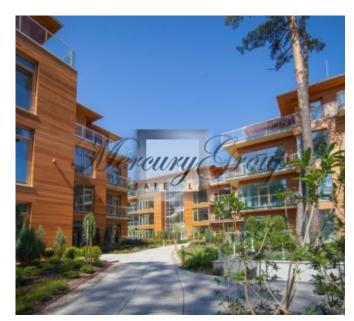

The complex consists of two three-story buildings with the mansard fourth-floor penthouse. Top quality construction, thoroughly planned layout with spacious accommodation and panoramic windows. The project includes 30 luxury apartments, underground parking, a multilevel security system, noiseless elevators, a gym (TechnoGym) and sauna only for the residents of the house. Total land area 3567 sq. m. Landscaped courtyard with a children's playground. Beautiful, green patio with paved paths, benches and a parking lot. Perennial pine trees growing on the neighboring territory will be embellished with groups of decorative plants of different size. The perimeter of the dwelling complex is fenced with a small fence which serves as the boundary between the complex and the street and neighboring area. Moreover, it helps to keep the territory of the complex clean. Buildings facades and inner territory are beautifully lighted up with various decorative lamps.

The multi-flat dwelling house is constructed according to the principles of a limited architecture, which means that a person is tightly connected with naturally created forms and volumes. Such environmentally friendly and well-proven materials as glass, wood, metal, decorative plastering are used for the decoration of this modern building. The flat is designed to have high and wide French windows (floor to the ceiling), which create an impression of merging into the nature so beautiful every season and for every mood.