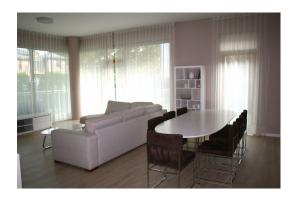

The apartment consists of a large living room with kitchen and dining areas, three bedrooms, two bathrooms and two balconies 20 m2 and 6 m2. The living area of the apartment is 125.5 m2, the layout of the apartment is attached as PDF presentation. The apartment is offered with full interior decoration and ready for a comfortable stay.