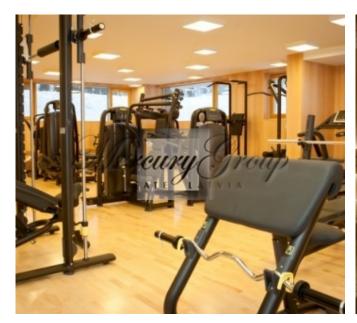

The complex consists of two three-story buildings with the mansard fourth-floor penthouse. Top quality construction, thoroughly planned layout with spacious accommodation and panoramic windows. The project includes 30 luxury apartments, underground parking, a multilevel security system, noiseless elevators, a gym (TechnoGym) and sauna only for the residents of the house. Total land area 3567 sq. m. Landscaped courtyard with a children's playground. Beautiful, green patio with paved paths, benches and a parking lot. Perennial pine trees growing on the neighboring territory will be embellished with groups of decorative plants of different size. The perimeter of the dwelling complex is fenced with a small fence which serves as the boundary between the complex and the street and neighboring area. Moreover, it helps to keep the territory of the complex clean. Buildings facades and inner territory are beautifully lighted up with various decorative lamps.