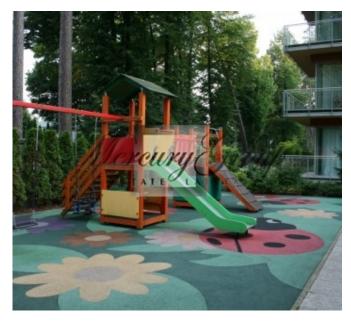

The complex consists of two three-story buildings with the mansard fourth-floor penthouse. Top quality construction, thoroughly planned layout with spacious accommodation and panoramic windows. The project includes 30 luxury apartments, underground parking, a multilevel security system, noiseless elevators, a gym (TechnoGym) and sauna only for the residents of the house. Total land area 3567 sq. m. Landscaped courtyard with a children's playground. Beautiful, green patio with paved paths, benches and a parking lot. Perennial pine trees growing on the neighboring territory will be embellished with groups of decorative plants of different size. The perimeter of the dwelling complex is fenced with a small fence which serves as the boundary between the complex and the street and neighboring area. Moreover, it helps to keep the territory of the complex clean. Buildings facades and inner territory are beautifully lighted up with various decorative lamps.