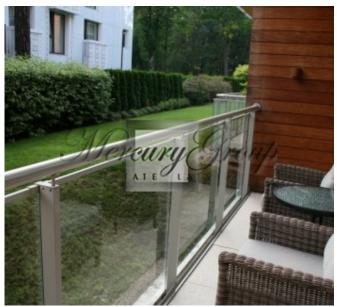

The apartment consists of a large living room with kitchen and dining areas, three bedrooms, two bathrooms and two balconies 20 m2 and 6 m2. The living area of the apartment is 125.5 m2, the layout of the apartment is attached as PDF presentation. The apartment is offered with full interior decoration and ready for a comfortable stay.