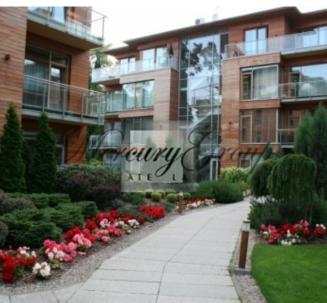

The complex consists of two three-story buildings with the mansard fourth-floor penthouse. Top quality construction, thoroughly planned layout with spacious accommodation and panoramic windows. The project includes 30 luxury apartments, underground parking, a multilevel security system, noiseless elevators, a gym (TechnoGym) and sauna only for the residents of the house. Total land area 3567 sq. m. Landscaped courtyard with a children's playground. Beautiful, green patio with paved paths, benches and a parking lot. Perennial pine trees growing on the neighboring territory will be embellished with groups of decorative plants of different size. The perimeter of the dwelling complex is fenced with a small fence which serves as the boundary between the complex and the street and neighboring area. Moreover, it helps to keep the territory of the complex clean. Buildings facades and inner territory are beautifully lighted up with various decorative lamps.