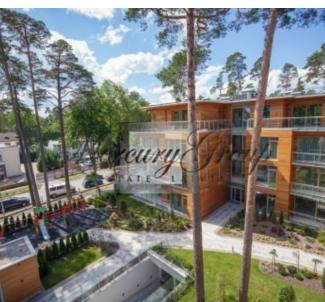

#### **Description**

Exclusive 3-bedroom apartment in Jurmala is offered for sale.

Elite residential complex "Villa 21 is located in a prestige area of Jurmala, on the first coastline, in dune zone, only 70m from the beach. Thanks to wonderful project location in the calm place, but at the same time with rich infrastructure, residential complex combines possibilities to hide from the city noise and to live in comfort. Next to residential complex, there are sophisticated restaurants, pastry shop Brown Sugar, beauty and SPA salon Chocolate. The residential complex is perfectly located in relation to the key points of summer life of Jurmala: yacht club, tennis courts, up-to-date equipped hospital, of course, the sea, water park, supermarkets and the local market with fresh home products, and various cafes and restaurants. Jurmala beach is confirmed by European Blue flag. The famous lomas promenade and concert hall Dzintari are only 10-15 minutes' walk.

The complex consists of two three-story buildings with the mansard fourth-floor penthouse. Top quality construction, thoroughly planned layout with spacious accommodation and panoramic windows. The project includes 30 luxury apartments, underground parking, a multilevel security system, noiseless elevators, a gym (TechnoGym) and sauna only for the residents of the house. Total land area 3567 sq. m. Landscaped courtyard with a children's playground. Beautiful, green patio with paved paths, benches and a parking lot. Perennial pine trees growing on the neighboring territory will be embellished with groups of decorative plants of different size. The perimeter of the dwelling complex is fenced with a small fence which serves as the boundary between the complex and the street and neighboring area. Moreover, it helps to keep the territory of the complex clean. Buildings facades and inner territory are beautifully lighted up with various decorative lamps.