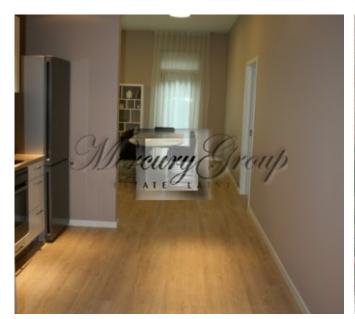

The apartment consists of a large living room with kitchen and dining areas, three bedrooms, two bathrooms and two balconies 20 m2 and 6 m2. The living area of the apartment is 125.5 m2, the layout of the apartment is attached as PDF presentation. The apartment is offered with full interior decoration and ready for a comfortable stay.