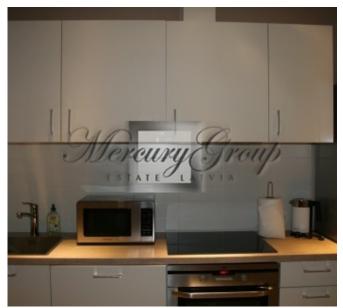

The apartment consists of a large living room with kitchen and dining areas, three bedrooms, two bathrooms and two balconies 20 m2 and 6 m2. The living area of the apartment is 125.5 m2, the layout of the apartment is attached as PDF presentation. The apartment is offered with full interior decoration and ready for a comfortable stay.