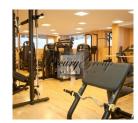

The complex consists of two three-story buildings with the mansard fourth-floor penthouse. Top quality construction, thoroughly planned layout with spacious accommodation and panoramic windows. The project includes 30 luxury apartments, underground parking, a multilevel security system, noiseless elevators, a gym (TechnoGym) and sauna only for the residents of the house. Total land area 3567 sq. m. Landscaped courtyard with a children's playground. Beautiful, green patio with paved paths, benches and a parking lot. Perennial pine trees growing on the neighboring territory will be embellished with groups of decorative plants of different size. The perimeter of the dwelling complex is fenced with a small fence which serves as the boundary between the complex and the street and neighboring area. Moreover, it helps to keep the territory of the complex clean. Buildings facades and inner territory are beautifully lighted up with various decorative lamps.