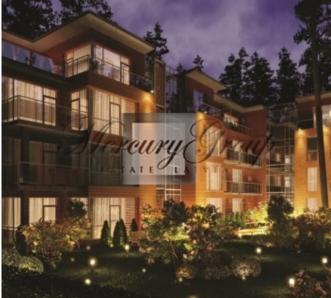

#### **Description**

Exclusive 3-bedroom apartment in Jurmala is offered for sale.

Elite residential complex "Villa 21 is located in a prestige area of Jurmala, on the first coastline, in dune zone, only 70m from the beach. Thanks to wonderful project location in the calm place, but at the same time with rich infrastructure, residential complex combines possibilities to hide from the city noise and to live in comfort. Next to residential complex, there are sophisticated restaurants, pastry shop Brown Sugar, beauty and SPA salon Chocolate. The residential complex is perfectly located in relation to the key points of summer life of Jurmala: yacht club, tennis courts, up-to-date equipped hospital, of course, the sea, water park, supermarkets and the local market with fresh home products, and various cafes and restaurants. Jurmala beach is confirmed by European Blue flag. The famous lomas promenade and concert hall Dzintari are only 10-15 minutes' walk.

The complex consists of two three-story buildings with the mansard fourth-floor penthouse. Top quality construction, thoroughly planned layout with spacious accommodation and panoramic windows. The project includes 30 luxury apartments, underground parking, a multilevel security system, noiseless elevators, a gym (TechnoGym) and sauna only for the residents of the house. Total land area 3567 sq. m. Landscaped courtyard with a children's playground. Beautiful, green patio with paved paths, benches and a parking lot. Perennial pine trees growing on the neighboring territory will be embellished with groups of decorative plants of different size. The perimeter of the dwelling complex is fenced with a small fence which serves as the boundary between the complex and the street and neighboring area. Moreover, it helps to keep the territory of the complex clean. Buildings facades and inner territory are beautifully lighted up with various decorative lamps.