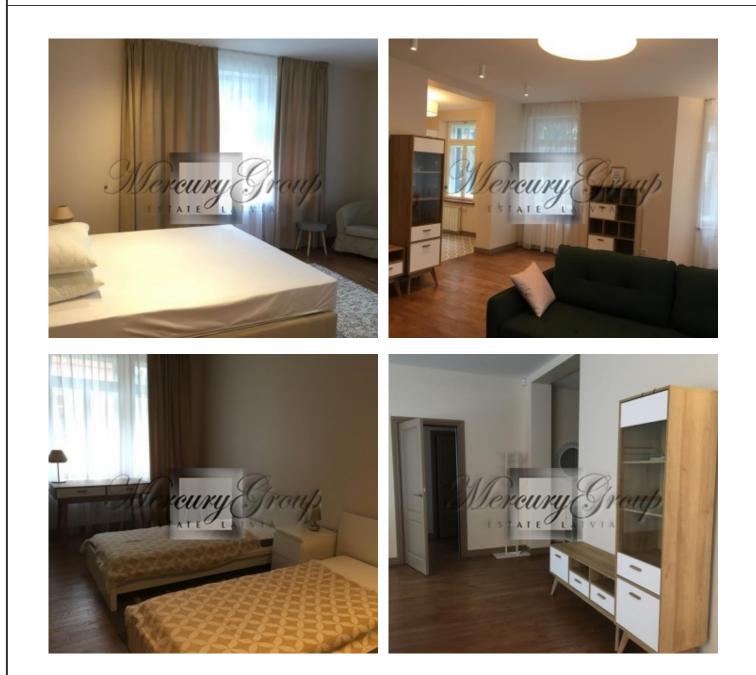

The apartment is located on the third floor of the yellow house, which is a restored architectural monument. Convenient layout includes a living room with a kitchen area, two bedrooms, one bathroom and an entrance hall. The apartment is offered fully decorated, with built-in wardrobes, built-in kitchen and all necessary furniture.