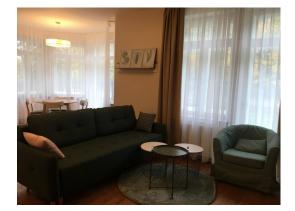

The apartment is located on the third floor of the yellow house, which is a restored architectural monument. Convenient layout includes a living room with a kitchen area, two bedrooms, one bathroom and an entrance hall. The apartment is offered fully decorated, with built-in wardrobes, built-in kitchen and all necessary furniture.