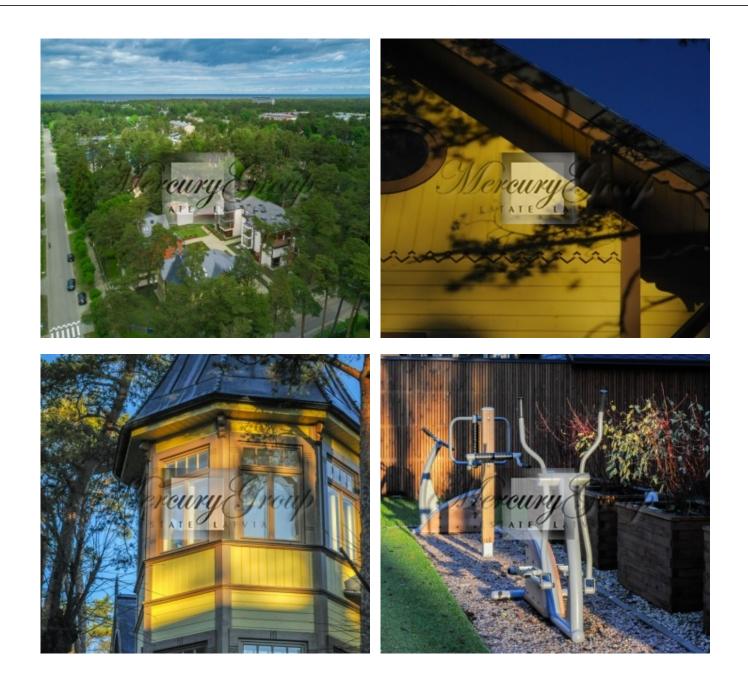

# Description

We offer for sale a cozy two-bedrooms apartment in a new project in Jurmala, Bulduri area.

The project consists of three houses: one of them - the modern architecture (new building), and the others two - the restored monuments of architecture of Jurmala with wooden decoration. The buildings of the project are constructed using environmentally friendly materials of the highest quality. Landscaped and fenced courtyard with equipped children's playground and an outdoor with fitness equipment for outdoor workouts. The territory is planted with medicinal plants and fragrant herbs. Also for the convenience of residents there is an underground parking for additional charge. A great place for those who value environmental friendliness, quality and comfort.

Bulduri is one of the favorite places to stay in Jurmala, a quiet and developed area of private houses with all necessary infrastructure, grocery shops, restaurants, aqua park, a hospital, a local market where you can buy fresh vegetables and fruits. The beach is within 10-15 minutes walking distance.