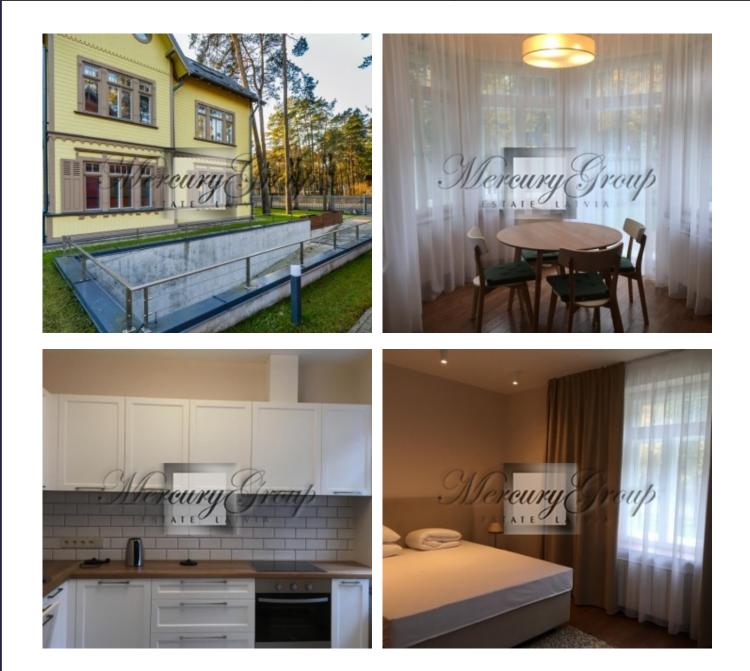

The apartment is located on the third floor of the yellow house, which is a restored architectural monument. Convenient layout includes a living room with a kitchen area, two bedrooms, one bathroom and an entrance hall. The apartment is offered fully decorated, with built-in wardrobes, built-in kitchen and all necessary furniture.