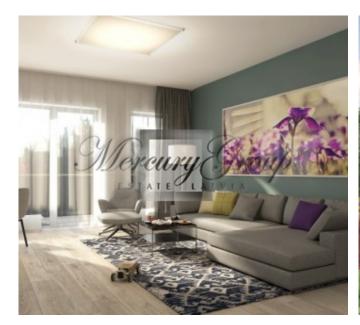

- a living room with a connecting dining room and kitchen with access to a terrace;
- a patio as a bonus in case of choosing the apartment No. 7;
- a spacious bedroom with a dressing room and a large bathroom.

The layout of the apartment can be viewed on the floor plan by the following link.

The panoramic windows and high ceilings bring more natural light and make the apartment feel larger and airier. The apartment is sold fully-finished with only best <u>materials</u>.