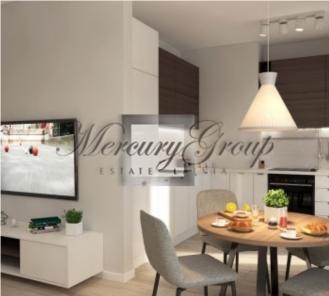

#### **Description**

We are offering a one bedroom apartment in a new modern IRIS Shampeteris apartment complex. This project is a true embodiment of privacy and comfort. Who would imagine that life in the apartment could be the same as in private house only in 10 minutes drive from the centre of Riga?

- a living room with a connecting dining room and kitchen with access to a terrace;
- a patio as a bonus in case of choosing the apartment No. 7;
- a spacious bedroom with a dressing room and a large bathroom.

The layout of the apartment can be viewed on the floor plan by the following link.

The panoramic windows and high ceilings bring more natural light and make the apartment feel larger and airier. The apartment is sold fully-finished with only best <u>materials</u>.