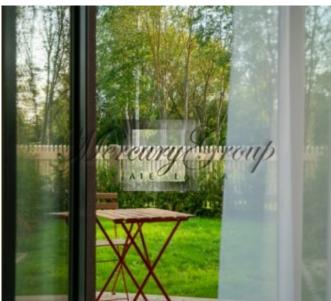

- a living room with a connecting dining room and kitchen with access to a terrace;
- a patio as a bonus in case of choosing the apartment No. 14;
- spacious and well-designed wardrobes;
- a spacious bedroom with a large bathroom.

The layout of the apartment can be viewed on the floor plan by the following link.

The panoramic windows and high ceilings bring more natural light and make the apartment feel larger and airier. The apartment is sold fully-finished with only the best <u>materials</u>.