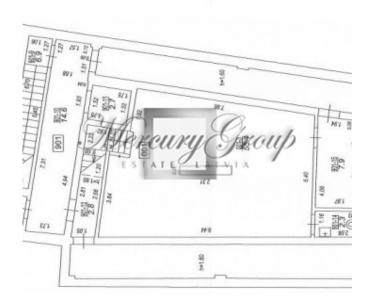

#### 8841 Biga /

Riga / Centre / Stabu Commercial premises New project 1/7 Elevator 163.30 m<sup>2</sup> Central (Rīgas Siltums) 2020 Municipal (Rīgas Ūdens) Municipal (Rīgas Ūdens) EUR 1,00/m2+VAT Yes Yes Yes To buy: 671 550 EUR

# Description

We offer for sale commercial premises in a new project in the heart of the city of Riga. Open space layout. Entrance from the facade and courtyard side. Wide windows. Alarm system, code lock, video surveillance.