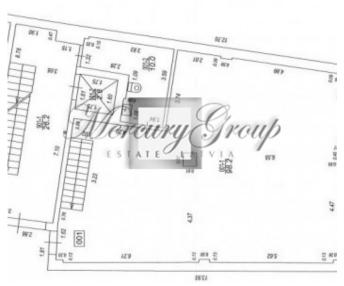

#### 8841 Biga /

Riga / Centre / Stabu Commercial premises New project 1/7 Elevator 163.30 m<sup>2</sup> Central (Rīgas Siltums) 2020 Municipal (Rīgas Ūdens) Municipal (Rīgas Ūdens) EUR 1,00/m2+VAT Yes Yes Yes To buy: 671 550 EUR

# Description

We offer for sale commercial premises in a new project in the heart of the city of Riga. Open space layout. Entrance from the facade and courtyard side. Wide windows. Alarm system, code lock, video surveillance.