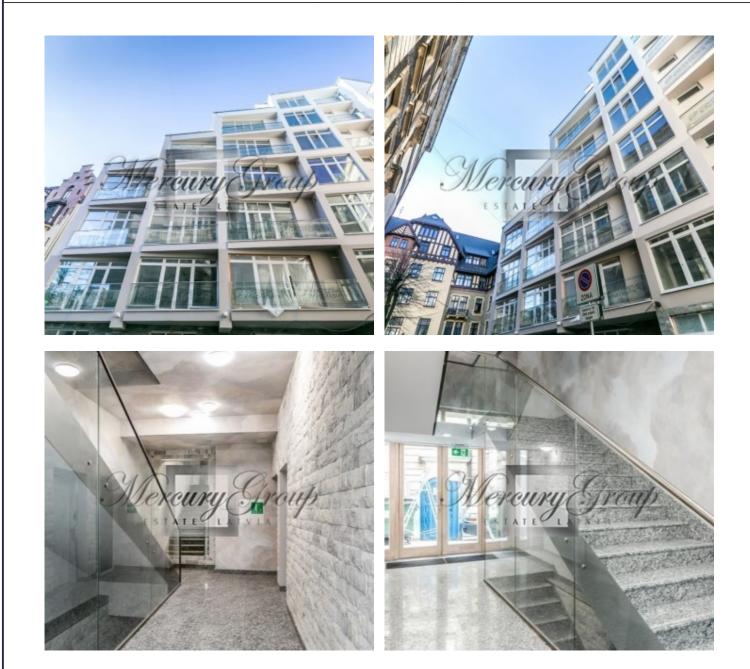

# Description

We offer for sale commercial premises in a new project in the heart of the city of Riga. Open space layout. Entrance from the facade and courtyard side. Wide windows. Alarm system, code lock, video surveillance.

A modern new building with a glass facade perfectly fits to the atmosphere of the city's Centre and Art Nouveau architecture. There is an elevator, a beautiful staircase, decorated with marble. Low maintenance costs. Central heating with an individual meter. Nearby are available paid parking places.