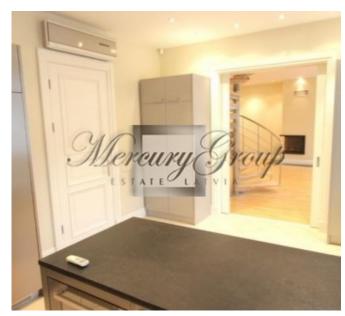

1st level - two bedrooms, a spacious living room with fireplace, two bathrooms, dressing room, kitchen, utility room,

2nd floor -one bedroom, bathroom, spacious terrace (65 m2).

The apartment is unfurnished, there is a built-in kitchen with all the necessary appliances, large built-in wardrobes, parquet floors.