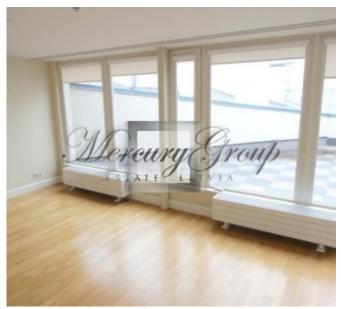

1st level - two bedrooms, a spacious living room with fireplace, two bathrooms, dressing room, kitchen, utility room,

2nd floor -one bedroom, bathroom, spacious terrace (65 m2).

The apartment is unfurnished, there is a built-in kitchen with all the necessary appliances, large built-in wardrobes, parquet floors.