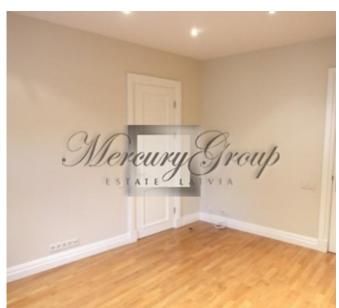

1st level - two bedrooms, a spacious living room with fireplace, two bathrooms, dressing room, kitchen, utility room,

2nd floor -one bedroom, bathroom, spacious terrace (65 m2).

The apartment is unfurnished, there is a built-in kitchen with all the necessary appliances, large built-in wardrobes, parquet floors.