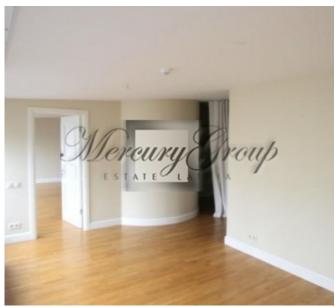

1st level - two bedrooms, a spacious living room with fireplace, two bathrooms, dressing room, kitchen, utility room,

2nd floor -one bedroom, bathroom, spacious terrace (65 m2).

The apartment is unfurnished, there is a built-in kitchen with all the necessary appliances, large built-in wardrobes, parquet floors.