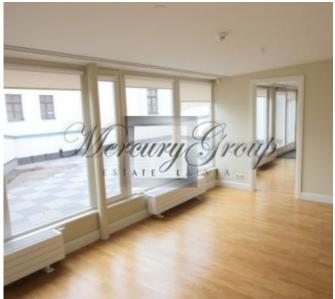

1st level - two bedrooms, a spacious living room with fireplace, two bathrooms, dressing room, kitchen, utility room,

2nd floor -one bedroom, bathroom, spacious terrace (65 m2).

The apartment is unfurnished, there is a built-in kitchen with all the necessary appliances, large built-in wardrobes, parquet floors.