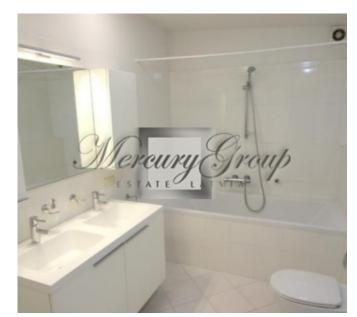

1st level - two bedrooms, a spacious living room with fireplace, two bathrooms, dressing room, kitchen, utility room,

2nd floor -one bedroom, bathroom, spacious terrace (65 m2).

The apartment is unfurnished, there is a built-in kitchen with all the necessary appliances, large built-in wardrobes, parquet floors.