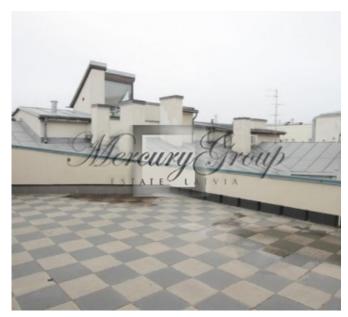

1st level - two bedrooms, a spacious living room with fireplace, two bathrooms, dressing room, kitchen, utility room,

2nd floor -one bedroom, bathroom, spacious terrace (65 m2).

The apartment is unfurnished, there is a built-in kitchen with all the necessary appliances, large built-in wardrobes, parquet floors.