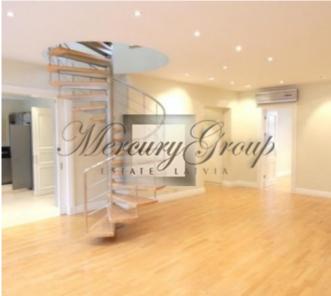

#### **Description**

Spacious two-level apartment in the city center is offered for rent.

Excellent central location - next to Vermanes Park, hotels, restaurants, shopping center. The Old town is within 7 minutes walking distance. Close to public transportation. Krišjāṇa Barona Street is parallel to Brivibas street and is one of the major and longest streets in Riga Centre area. Kr. Barona Street is famous for many shops and shopping centers located on it.

1st level - two bedrooms, a spacious living room with fireplace, two bathrooms, dressing room, kitchen, utility room,

2nd floor -one bedroom, bathroom, spacious terrace (65 m2).

The apartment is unfurnished, there is a built-in kitchen with all the necessary appliances, large built-in wardrobes, parquet floors.