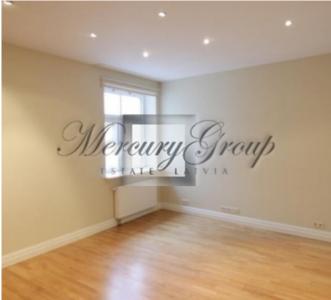

1st level - two bedrooms, a spacious living room with fireplace, two bathrooms, dressing room, kitchen, utility room,

2nd floor -one bedroom, bathroom, spacious terrace (65 m2).

The apartment is unfurnished, there is a built-in kitchen with all the necessary appliances, large built-in wardrobes, parquet floors.