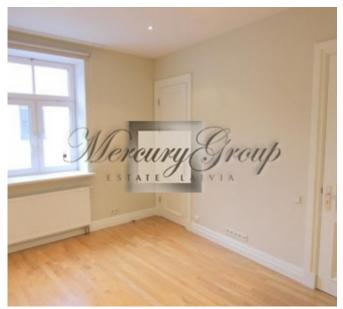

1st level - two bedrooms, a spacious living room with fireplace, two bathrooms, dressing room, kitchen, utility room,

2nd floor -one bedroom, bathroom, spacious terrace (65 m2).

The apartment is unfurnished, there is a built-in kitchen with all the necessary appliances, large built-in wardrobes, parquet floors.