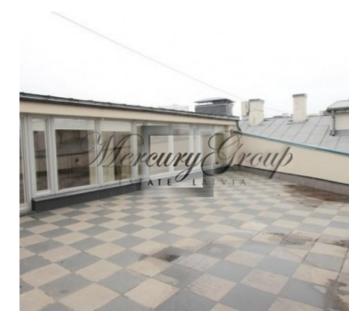

1st level - two bedrooms, a spacious living room with fireplace, two bathrooms, dressing room, kitchen, utility room,

2nd floor -one bedroom, bathroom, spacious terrace (65 m2).

The apartment is unfurnished, there is a built-in kitchen with all the necessary appliances, large built-in wardrobes, parquet floors.