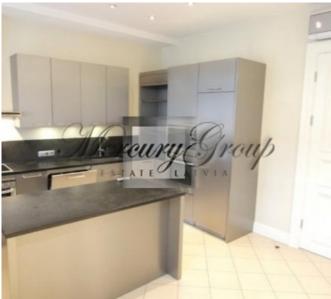

1st level - two bedrooms, a spacious living room with fireplace, two bathrooms, dressing room, kitchen, utility room,

2nd floor -one bedroom, bathroom, spacious terrace (65 m2).

The apartment is unfurnished, there is a built-in kitchen with all the necessary appliances, large built-in wardrobes, parquet floors.