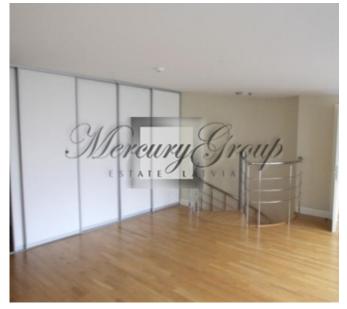

1st level - two bedrooms, a spacious living room with fireplace, two bathrooms, dressing room, kitchen, utility room,

2nd floor -one bedroom, bathroom, spacious terrace (65 m2).

The apartment is unfurnished, there is a built-in kitchen with all the necessary appliances, large built-in wardrobes, parquet floors.