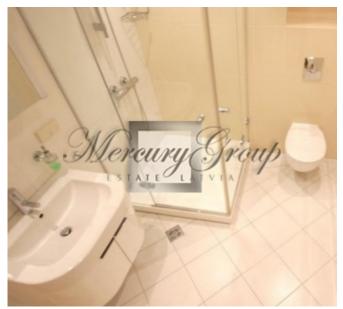

1st level - two bedrooms, a spacious living room with fireplace, two bathrooms, dressing room, kitchen, utility room,

2nd floor -one bedroom, bathroom, spacious terrace (65 m2).

The apartment is unfurnished, there is a built-in kitchen with all the necessary appliances, large built-in wardrobes, parquet floors.