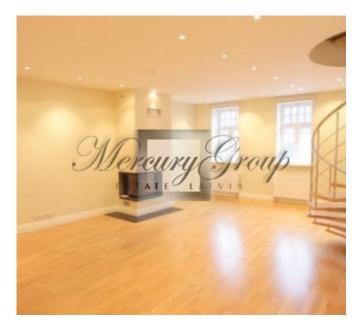

1st level - two bedrooms, a spacious living room with fireplace, two bathrooms, dressing room, kitchen, utility room,

2nd floor -one bedroom, bathroom, spacious terrace (65 m2).

The apartment is unfurnished, there is a built-in kitchen with all the necessary appliances, large built-in wardrobes, parquet floors.