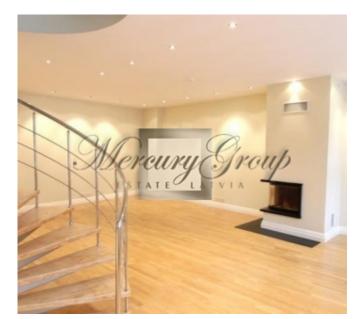

#### **Description**

Spacious two-level apartment in the city center is offered for rent.

Excellent central location - next to Vermanes Park, hotels, restaurants, shopping center. The Old town is within 7 minutes walking distance. Close to public transportation. Krišjāṇa Barona Street is parallel to Brivibas street and is one of the major and longest streets in Riga Centre area. Kr. Barona Street is famous for many shops and shopping centers located on it.

1st level - two bedrooms, a spacious living room with fireplace, two bathrooms, dressing room, kitchen, utility room,

2nd floor -one bedroom, bathroom, spacious terrace (65 m2).

The apartment is unfurnished, there is a built-in kitchen with all the necessary appliances, large built-in wardrobes, parquet floors.