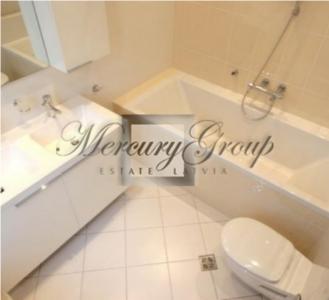

1st level - two bedrooms, a spacious living room with fireplace, two bathrooms, dressing room, kitchen, utility room,

2nd floor -one bedroom, bathroom, spacious terrace (65 m2).

The apartment is unfurnished, there is a built-in kitchen with all the necessary appliances, large built-in wardrobes, parquet floors.