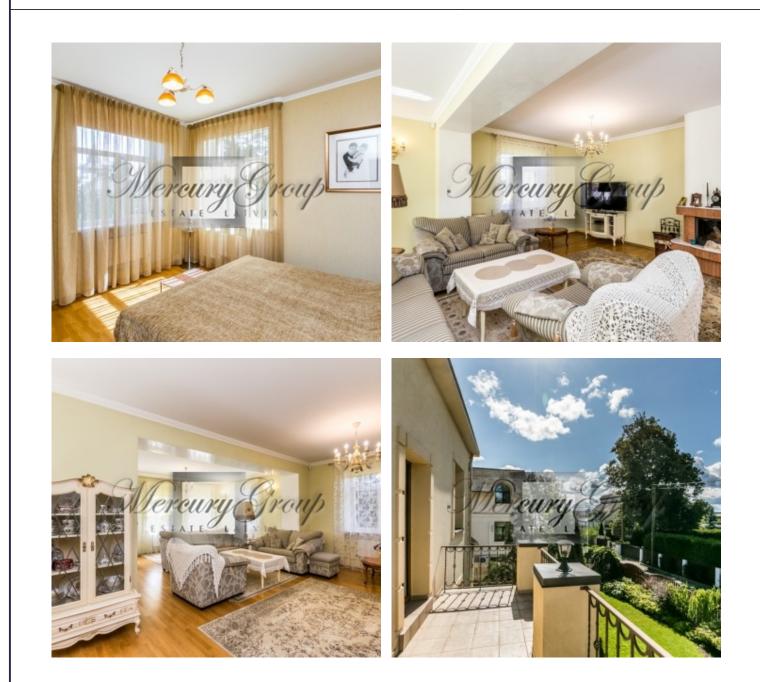

On the second floor, where a wooden staircase leads, there are 3 bedrooms, a bathroom and a balcony with a beautiful view of the garden and the river.

There is also a basement, which is equipped with a sauna, lounge and utility room. From the second floor, you can climb to the attic, which can be arranged for residential needs or as a storage room.