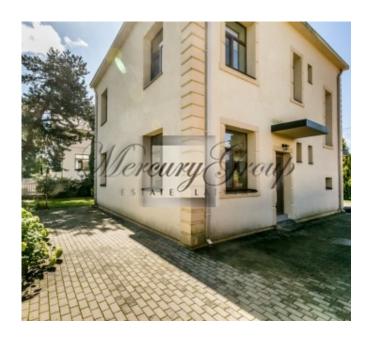

ID code: 8936 Location: Jurmala and region / Lielupe / Buru Type: Private houses House type: **Detached house** Rooms: 5 Floor: -/2 Size: 197.20 m<sup>2</sup> 589.00 m<sup>2</sup> Land area: Heating: Autonomous gas Sewage: **Municipal** Water: **Municipal** Internet: Yes тν Yes Parking: Yes Alarm system: Yes Terrace/Balcony: Yes Price: To buy: 420 000 EUR

An autonomous gas boiler is used for heating, water and sewerage are urban, there is a spoke. The maintaining cost of the house is about 270-300 euros per month.

The house is located in a beautiful place in the Lielupe area, surrounded by hiking paths and beautiful nature, 70 meters from the river. To the sea, 15 minutes walk. A quiet area of private houses with a well-developed infrastructure close to the famous tennis courts, aqua-park Livu, beautiful beaches, restaurants for all tastes, hotels, SPA, hospital, and yacht-club. Great public transport connection with Riga and Jurmala, railway station Bulduri. The concert hall Dzintari and the famous Jomas street is in 20-25 minutes walk or 5 minutes by car. The distance to the Riga airport is about 10 kilometers, to the center of Riga - 17 kilometers.