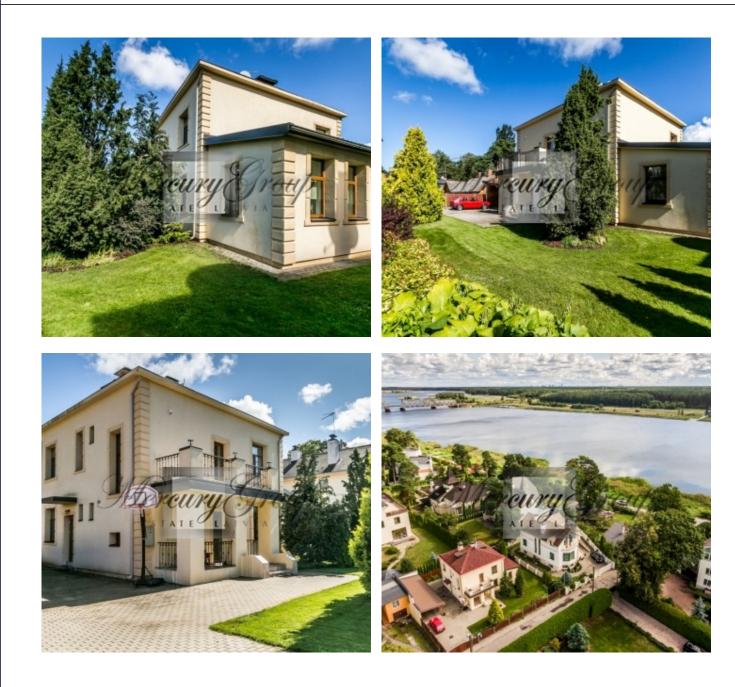

An autonomous gas boiler is used for heating, water and sewerage are urban, there is a spoke. The maintaining cost of the house is about 270-300 euros per month.

The house is located in a beautiful place in the Lielupe area, surrounded by hiking paths and beautiful nature, 70 meters from the river. To the sea, 15 minutes walk. A quiet area of private houses with a well-developed infrastructure close to the famous tennis courts, aqua-park Livu, beautiful beaches, restaurants for all tastes, hotels, SPA, hospital, and yacht-club. Great public transport connection with Riga and Jurmala, railway station Bulduri. The concert hall Dzintari and the famous Jomas street is in 20-25 minutes walk or 5 minutes by car. The distance to the Riga airport is about 10 kilometers, to the center of Riga - 17 kilometers.