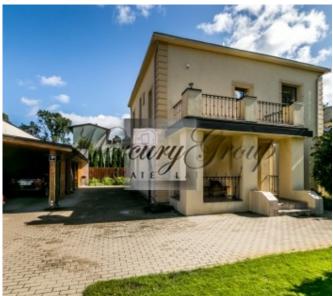

ID code: 8936 Location: Jurmala and region / Lielupe / Buru Type: Private houses House type: **Detached house** Rooms: 5 Floor: -/2 Size: 197.20 m<sup>2</sup> 589.00 m<sup>2</sup> Land area: Heating: Autonomous gas Sewage: **Municipal** Water: **Municipal** Internet: Yes тν Yes Parking: Yes Alarm system: Yes Terrace/Balcony: Yes Price: To buy: 420 000 EUR

An autonomous gas boiler is used for heating, water and sewerage are urban, there is a spoke. The maintaining cost of the house is about 270-300 euros per month.

The house is located in a beautiful place in the Lielupe area, surrounded by hiking paths and beautiful nature, 70 meters from the river. To the sea, 15 minutes walk. A quiet area of private houses with a well-developed infrastructure close to the famous tennis courts, aqua-park Livu, beautiful beaches, restaurants for all tastes, hotels, SPA, hospital, and yacht-club. Great public transport connection with Riga and Jurmala, railway station Bulduri. The concert hall Dzintari and the famous Jomas street is in 20-25 minutes walk or 5 minutes by car. The distance to the Riga airport is about 10 kilometers, to the center of Riga - 17 kilometers.