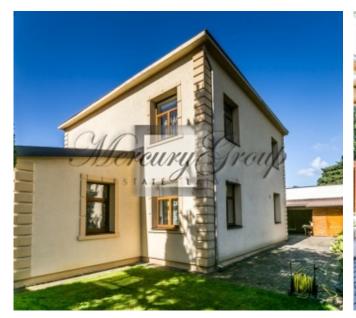

ID code: 8936 Location: Jurmala and region / Lielupe / Buru Type: Private houses House type: **Detached house** Rooms: 5 Floor: -/2 Size: 197.20 m<sup>2</sup> 589.00 m<sup>2</sup> Land area: Heating: Autonomous gas Sewage: **Municipal** Water: **Municipal** Internet: Yes тν Yes Parking: Yes Alarm system: Yes Terrace/Balcony: Yes Price: To buy: 420 000 EUR

#### Description

We offer for sale a cozy private house in a beautiful location next to the river Lielupe!

In total, there are 5 rooms in the house, 3 bedrooms. On the ground floor, there is a spacious living room, a kitchen, a bathroom, and a storage room.