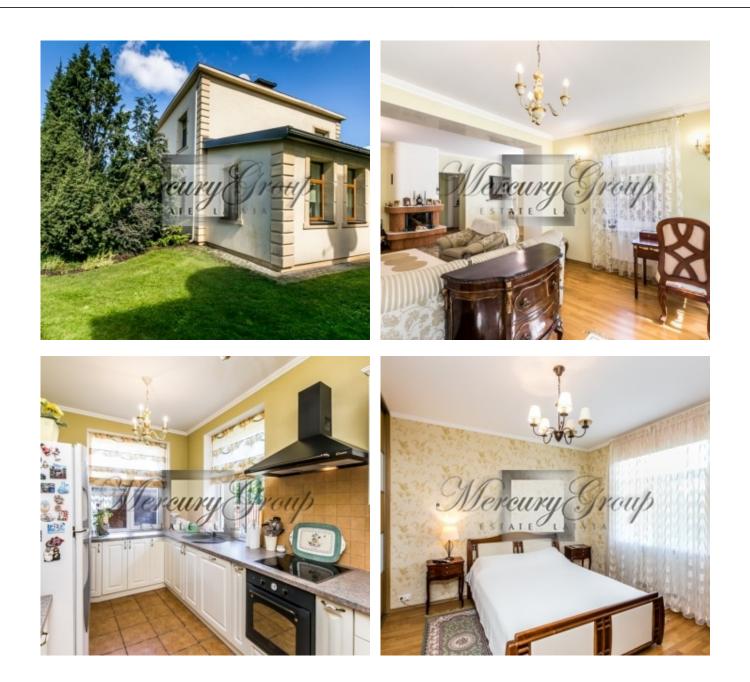

#### Description

We offer for sale a cozy private house in a beautiful location next to the river Lielupe!

In total, there are 5 rooms in the house, 3 bedrooms. On the ground floor, there is a spacious living room, a kitchen, a bathroom, and a storage room.

On the second floor, where a wooden staircase leads, there are 3 bedrooms, a bathroom and a balcony with a beautiful view of the garden and the river.

There is also a basement, which is equipped with a sauna, lounge and utility room. From the second floor, you can climb to the attic, which can be arranged for residential needs or as a storage room.