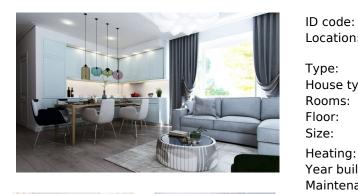

8955 Location: Jurmala and region / Bulduri / Jasminu Apartment House type: New project 3 1/3 Elevator 87.00 m<sup>2</sup> Heating: gas Year built: 2017 Maintenance: 0.85 EUR + VAT/m2 Internet: Yes Yes Parking: Yes Alarm system: Yes Yes Intercom: Terrace/Balcony: Yes Price: To buy: 200 000 EUR

In this offer there is actual information about the apartment in house Luisa. Apartment located on the 1st floor and has 2 bedrooms, living room with kitchen, 2 bathrooms and 2 balconies -19 m2 together. Finishing is made in Baltica style.