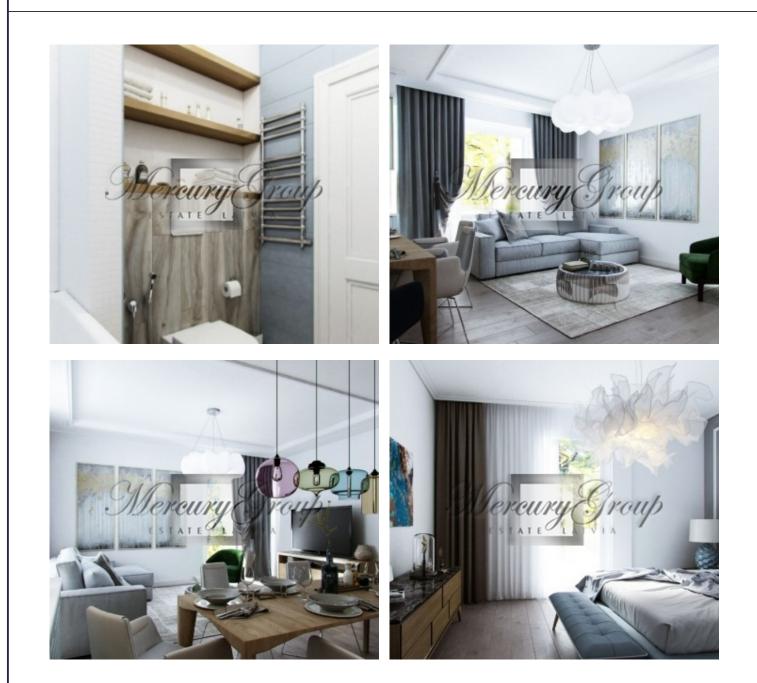

In this offer there is actual information about the apartment in house Luisa. Apartment located on the 1st floor and has 2 bedrooms, living room with kitchen, 2 bathrooms and 2 balconies -19 m2 together. Finishing is made in Baltica style.

Apartment is offered for sale with full finishing, high-quality modern sanitary ware and built-in kitchen furniture with appliances.

We have access to all the apartments in the apartment complex. Please contact us for more information. More information about the project is here.