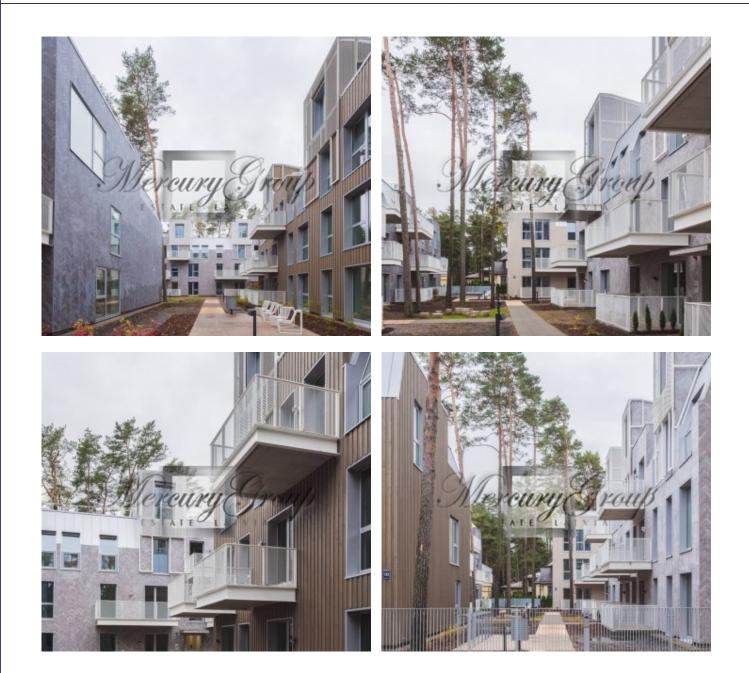

## Description

New apartment from developers for sale in new residential complex, in Bulduri, Jurmala. Only 700 meters from the seaside and about the same distance from the Lielupe river. Walking distance from popular restaurants in Jurmala, cafes, a large grocery store Rimi, a hospital, a water park Livu. By car you can easily reach up to other districts of Jurmala, where are spa hotels, tennis courts, shops. Riga Airport is only 15 minutes away and the Old Town in 25 minutes. In Bulduri there is a medical college, while several schools with different language programs are located in the immediate vicinity from Bulduri.

TV:

The buildings are maintained and serviced by well know Hausmaster. Children playground and recreation area are located outside. The whole area is fenced and is accessible from the outside through the underground car parking. If necessary you can reserve a place on a underground car parking. There is special place for bicycles as well.

In this offer there is actual information about the apartment in house Luisa. Apartment located on the 1st floor and has 2 bedrooms, living room with kitchen, 2 bathrooms and 2 balconies -19 m2 together. Finishing is made in Baltica style.