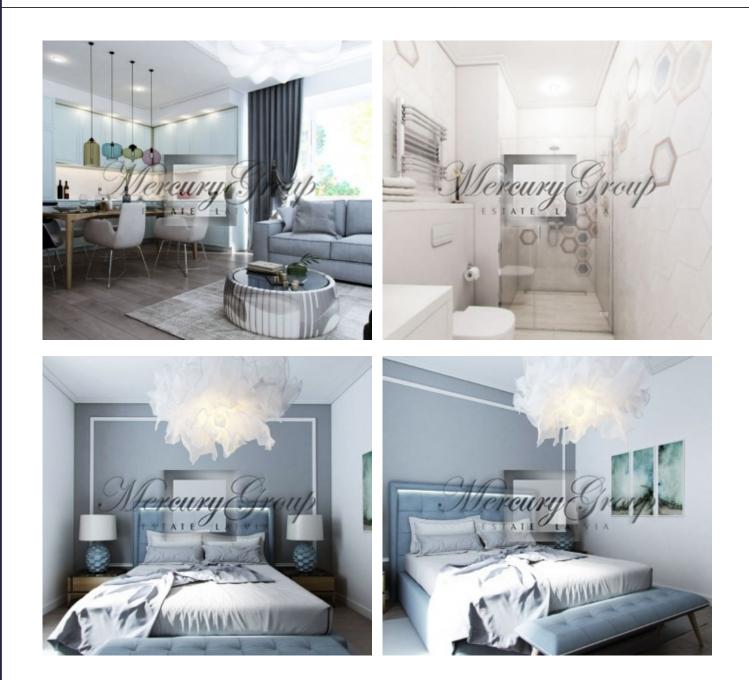

In this offer there is actual information about the apartment in house Luisa. Apartment located on the 1st floor and has 2 bedrooms, living room with kitchen, 2 bathrooms and 2 balconies -19 m2 together. Finishing is made in Baltica style.

Apartment is offered for sale with full finishing, high-quality modern sanitary ware and built-in kitchen furniture with appliances.

We have access to all the apartments in the apartment complex. Please contact us for more information. More information about the project is here.