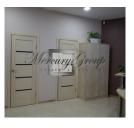

Office layout:

1st floor: reception, office, coffee place room, bathroom.

2nd floor: 2 rooms

3rd floor: 2 rooms (one of them with a terrace) and a bathroom.

Modern repair was completed at the end of 2018. A conditioner is installed in each room.