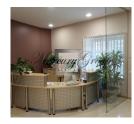

Office layout:

1st floor: reception, office, coffee place room, bathroom.

2nd floor: 2 rooms

3rd floor: 2 rooms (one of them with a terrace) and a bathroom.

Modern repair was completed at the end of 2018. A conditioner is installed in each room.