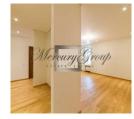

### **Description**

Modern three-bedroom apartment for sale in the center of Riga!

Fully renovated premium class building is located on Valdemara street between Dzirnavu street and Melngaila street. Good location in the active center of the city. The Old Town is in 15 minutes walk, nearby are Alberta and Antonijas streets, with numerous cafes and restaurants. Also nearby are parks, shopping centers, Skonto stadium. The house, built in 1912, was fully renovated and was put into commission in January 2016. There is completely restored beautiful, historic staircase, a brand-new lift was installed, which is uncommon for houses located in the center of Riga. There is parking in the courtyard and it is included.

The apartment is offered fully finished and meets modern requirements - hardwood floors, wooden windows, doors made of walnut, bathrooms are tiled and equipped with sanitary fixtures by Villeroy@Boch. Open-plan kitchen with living room and dining zone, three bedrooms, two bathrooms, dressing room.