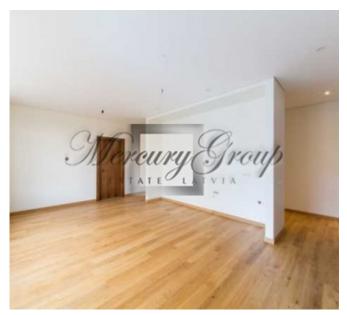

### **Description**

Modern three-bedroom apartment for sale in the center of Riga!

Fully renovated premium class building is located on Valdemara street between Dzirnavu street and Melngaila street. Good location in the active center of the city. The Old Town is in 15 minutes walk, nearby are Alberta and Antonijas streets, with numerous cafes and restaurants. Also nearby are parks, shopping centers, Skonto stadium. The house, built in 1912, was fully renovated and was put into commission in January 2016. There is completely restored beautiful, historic staircase, a brand-new lift was installed, which is uncommon for houses located in the center of Riga. There is parking in the courtyard and it is included.

The apartment is offered fully finished and meets modern requirements - hardwood floors, wooden windows, doors made of walnut, bathrooms are tiled and equipped with sanitary fixtures by Villeroy@Boch. Open-plan kitchen with living room and dining zone, three bedrooms, two bathrooms, dressing room.