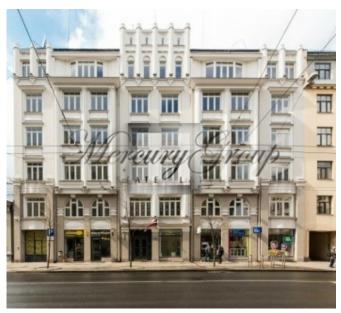

### **Description**

Modern three-bedroom apartment for sale in the center of Riga!

Fully renovated premium class building is located on Valdemara street between Dzirnavu street and Melngaila street. Good location in the active center of the city. The Old Town is in 15 minutes walk, nearby are Alberta and Antonijas streets, with numerous cafes and restaurants. Also nearby are parks, shopping centers, Skonto stadium. The house, built in 1912, was fully renovated and was put into commission in January 2016. There is completely restored beautiful, historic staircase, a brand-new lift was installed, which is uncommon for houses located in the center of Riga. There is parking in the courtyard and it is included.