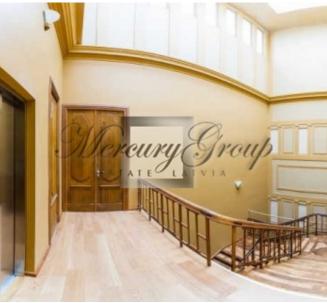

### **Description**

Modern three-bedroom apartment for sale in the center of Riga!

Fully renovated premium class building is located on Valdemara street between Dzirnavu street and Melngaila street. Good location in the active center of the city. The Old Town is in 15 minutes walk, nearby are Alberta and Antonijas streets, with numerous cafes and restaurants. Also nearby are parks, shopping centers, Skonto stadium. The house, built in 1912, was fully renovated and was put into commission in January 2016. There is completely restored beautiful, historic staircase, a brand-new lift was installed, which is uncommon for houses located in the center of Riga. There is parking in the courtyard and it is included.