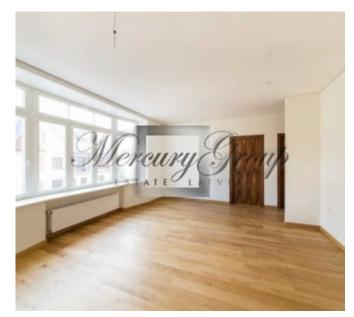

### **Description**

Modern three-bedroom apartment for sale in the center of Riga!

Fully renovated premium class building is located on Valdemara street between Dzirnavu street and Melngaila street. Good location in the active center of the city. The Old Town is in 15 minutes walk, nearby are Alberta and Antonijas streets, with numerous cafes and restaurants. Also nearby are parks, shopping centers, Skonto stadium. The house, built in 1912, was fully renovated and was put into commission in January 2016. There is completely restored beautiful, historic staircase, a brand-new lift was installed, which is uncommon for houses located in the center of Riga. There is parking in the courtyard and it is included.

The apartment is offered fully finished and meets modern requirements - hardwood floors, wooden windows, doors made of walnut, bathrooms are tiled and equipped with sanitary fixtures by Villeroy@Boch. Open-plan kitchen with living room and dining zone, three bedrooms, two bathrooms, dressing room.