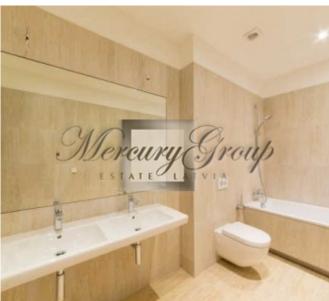

The apartment is offered fully finished and meets modern requirements - hardwood floors, wooden windows, doors made of walnut, bathrooms are tiled and equipped with sanitary fixtures by Villeroy@Boch. Open-plan kitchen with living room and dining zone, three bedrooms, two bathrooms, dressing room.