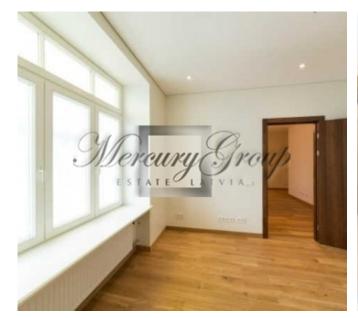

### **Description**

Modern three-bedroom apartment for sale in the center of Riga!

Fully renovated premium class building is located on Valdemara street between Dzirnavu street and Melngaila street. Good location in the active center of the city. The Old Town is in 15 minutes walk, nearby are Alberta and Antonijas streets, with numerous cafes and restaurants. Also nearby are parks, shopping centers, Skonto stadium. The house, built in 1912, was fully renovated and was put into commission in January 2016. There is completely restored beautiful, historic staircase, a brand-new lift was installed, which is uncommon for houses located in the center of Riga. There is parking in the courtyard and it is included.

The apartment is offered fully finished and meets modern requirements - hardwood floors, wooden windows, doors made of walnut, bathrooms are tiled and equipped with sanitary fixtures by Villeroy@Boch. Open-plan kitchen with living room and dining zone, three bedrooms, two bathrooms, dressing room.