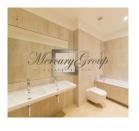

The apartment is offered fully finished and meets modern requirements - hardwood floors, wooden windows, doors made of walnut, bathrooms are tiled and equipped with sanitary fixtures by Villeroy@Boch. Open-plan kitchen with living room and dining zone, three bedrooms, two bathrooms, dressing room.