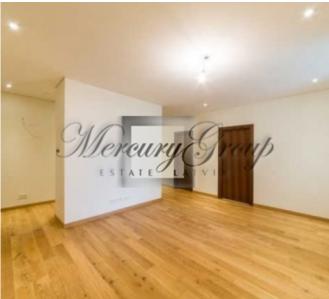

### **Description**

Modern three-bedroom apartment for sale in the center of Riga!

Fully renovated premium class building is located on Valdemara street between Dzirnavu street and Melngaila street. Good location in the active center of the city. The Old Town is in 15 minutes walk, nearby are Alberta and Antonijas streets, with numerous cafes and restaurants. Also nearby are parks, shopping centers, Skonto stadium. The house, built in 1912, was fully renovated and was put into commission in January 2016. There is completely restored beautiful, historic staircase, a brand-new lift was installed, which is uncommon for houses located in the center of Riga. There is parking in the courtyard and it is included.

The apartment is offered fully finished and meets modern requirements - hardwood floors, wooden windows, doors made of walnut, bathrooms are tiled and equipped with sanitary fixtures by Villeroy@Boch. Open-plan kitchen with living room and dining zone, three bedrooms, two bathrooms, dressing room.