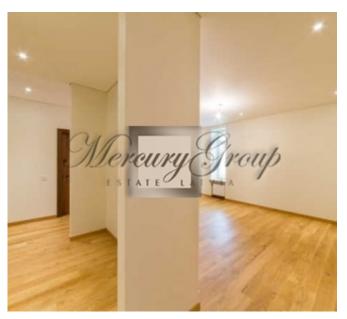

### **Description**

Modern three-bedroom apartment for sale in the center of Riga!

Fully renovated premium class building is located on Valdemara street between Dzirnavu street and Melngaila street. Good location in the active center of the city. The Old Town is in 15 minutes walk, nearby are Alberta and Antonijas streets, with numerous cafes and restaurants. Also nearby are parks, shopping centers, Skonto stadium. The house, built in 1912, was fully renovated and was put into commission in January 2016. There is completely restored beautiful, historic staircase, a brand-new lift was installed, which is uncommon for houses located in the center of Riga. There is parking in the courtyard and it is included.

The apartment is offered fully finished and meets modern requirements - hardwood floors, wooden windows, doors made of walnut, bathrooms are tiled and equipped with sanitary fixtures by Villeroy@Boch. Open-plan kitchen with living room and dining zone, three bedrooms, two bathrooms, dressing room.