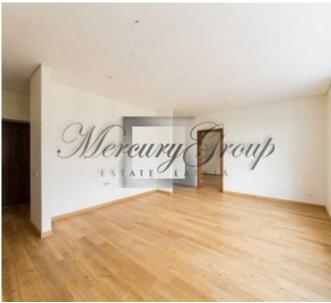

### **Description**

Modern three-bedroom apartment for sale in the center of Riga!

Fully renovated premium class building is located on Valdemara street between Dzirnavu street and Melngaila street. Good location in the active center of the city. The Old Town is in 15 minutes walk, nearby are Alberta and Antonijas streets, with numerous cafes and restaurants. Also nearby are parks, shopping centers, Skonto stadium. The house, built in 1912, was fully renovated and was put into commission in January 2016. There is completely restored beautiful, historic staircase, a brand-new lift was installed, which is uncommon for houses located in the center of Riga. There is parking in the courtyard and it is included.

The apartment is offered fully finished and meets modern requirements - hardwood floors, wooden windows, doors made of walnut, bathrooms are tiled and equipped with sanitary fixtures by Villeroy@Boch. Open-plan kitchen with living room and dining zone, three bedrooms, two bathrooms, dressing room.