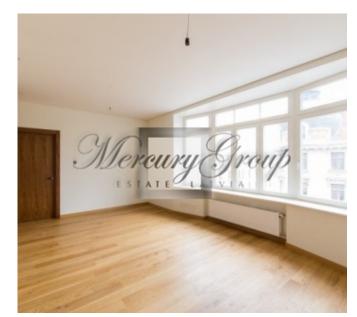

### **Description**

Modern three-bedroom apartment for sale in the center of Riga!

Fully renovated premium class building is located on Valdemara street between Dzirnavu street and Melngaila street. Good location in the active center of the city. The Old Town is in 15 minutes walk, nearby are Alberta and Antonijas streets, with numerous cafes and restaurants. Also nearby are parks, shopping centers, Skonto stadium. The house, built in 1912, was fully renovated and was put into commission in January 2016. There is completely restored beautiful, historic staircase, a brand-new lift was installed, which is uncommon for houses located in the center of Riga. There is parking in the courtyard and it is included.

The apartment is offered fully finished and meets modern requirements - hardwood floors, wooden windows, doors made of walnut, bathrooms are tiled and equipped with sanitary fixtures by Villeroy@Boch. Open-plan kitchen with living room and dining zone, three bedrooms, two bathrooms, dressing room.