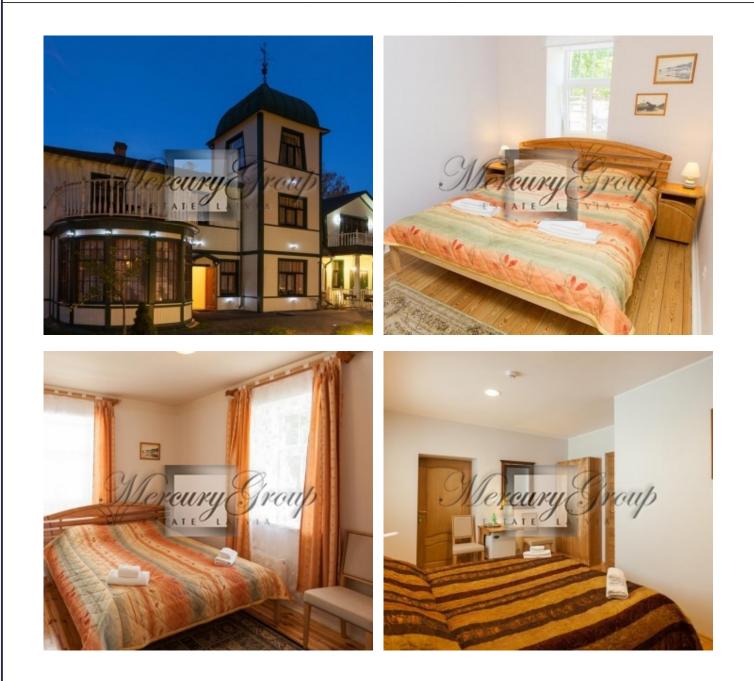

#### Description

The hotel is located in the heart of Jurmala, in Majori. In a place next to the main street - Jomas, which attracts one's attention with beautyful Latvian nature and wooden architecture. Building, which at the beginning of XIX-th century served as a small hotel has more than hundred years of hystory. Now it's fully recovered and rebuilt. An unique historical atmosphere, comfort and hospitality reigns in the Sunset Hotel, which will allow you to regain forces after a successfull day.

near main street of Jurmala two minutes walk from the sea five minutes walk from railway station and bus station 15-20th minutes drive from Rigas Airport

The hotel offers 21 room, which are ideal for individual travellers and for family vacations alike. The interior of the rooms is decorated in natural materials. Light beige and green pastel colours give the rooms a cosy ambience. Restaurant, Bar, 24-Hour Front Desk, Terrace