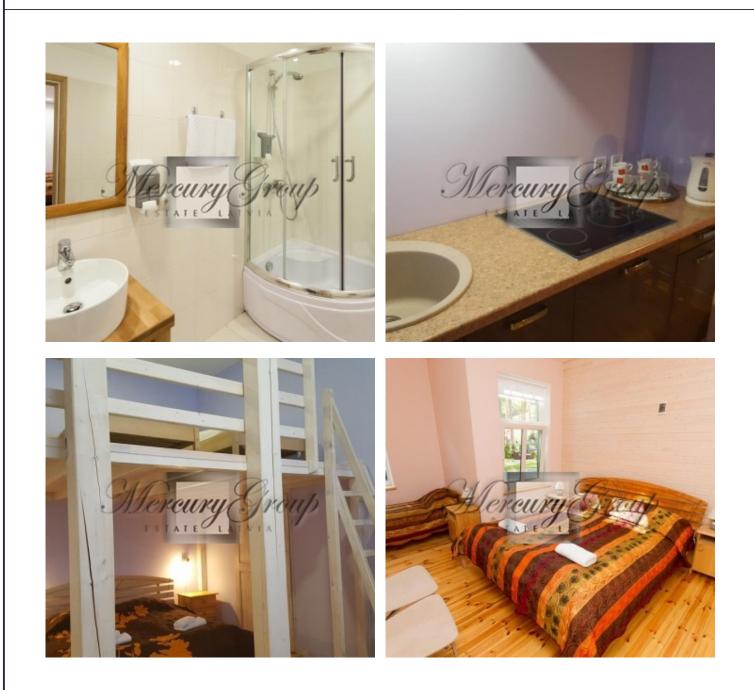

near main street of Jurmala two minutes walk from the sea five minutes walk from railway station and bus station 15-20th minutes drive from Rigas Airport

The hotel offers 21 room, which are ideal for individual travellers and for family vacations alike. The interior of the rooms is decorated in natural materials. Light beige and green pastel colours give the rooms a cosy ambience. Restaurant, Bar, 24-Hour Front Desk, Terrace