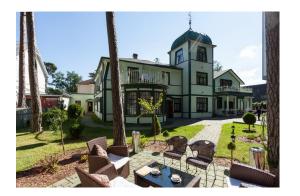

#### Description

The hotel is located in the heart of Jurmala, in Majori. In a place next to the main street - Jomas, which attracts one's attention with beautyful Latvian nature and wooden architecture. Building, which at the beginning of XIX-th century served as a small hotel has more than hundred years of hystory. Now it's fully recovered and rebuilt. An unique historical atmosphere, comfort and hospitality reigns in the Sunset Hotel, which will allow you to regain forces after a successfull day.

near main street of Jurmala two minutes walk from the sea five minutes walk from railway station and bus station 15-20th minutes drive from Rigas Airport

The hotel offers 21 room, which are ideal for individual travellers and for family vacations alike. The interior of the rooms is decorated in natural materials. Light beige and green pastel colours give the rooms a cosy ambience. Restaurant, Bar, 24-Hour Front Desk, Terrace