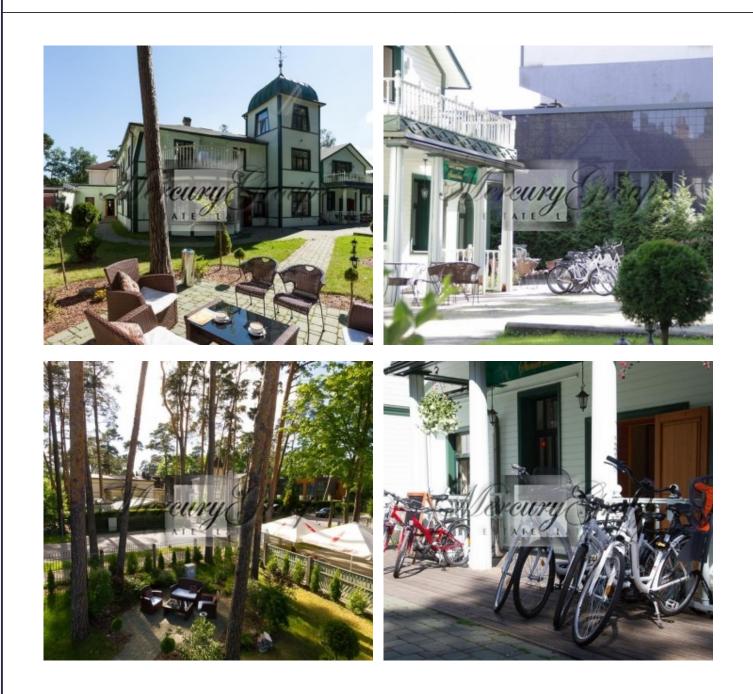

#### Description

The hotel is located in the heart of Jurmala, in Majori. In a place next to the main street - Jomas, which attracts one's attention with beautyful Latvian nature and wooden architecture. Building, which at the beginning of XIX-th century served as a small hotel has more than hundred years of hystory. Now it's fully recovered and rebuilt. An unique historical atmosphere, comfort and hospitality reigns in the Sunset Hotel, which will allow you to regain forces after a successfull day.

near main street of Jurmala two minutes walk from the sea five minutes walk from railway station and bus station 15-20th minutes drive from Rigas Airport

The hotel offers 21 room, which are ideal for individual travellers and for family vacations alike. The interior of the rooms is decorated in natural materials. Light beige and green pastel colours give the rooms a cosy ambience. Restaurant, Bar, 24-Hour Front Desk, Terrace