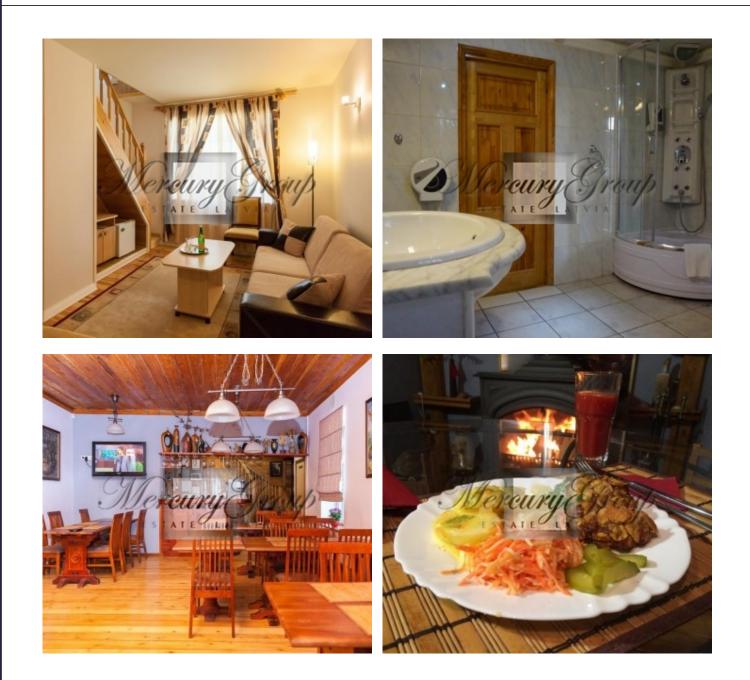

near main street of Jurmala two minutes walk from the sea five minutes walk from railway station and bus station 15-20th minutes drive from Rigas Airport

The hotel offers 21 room, which are ideal for individual travellers and for family vacations alike. The interior of the rooms is decorated in natural materials. Light beige and green pastel colours give the rooms a cosy ambience. Restaurant, Bar, 24-Hour Front Desk, Terrace