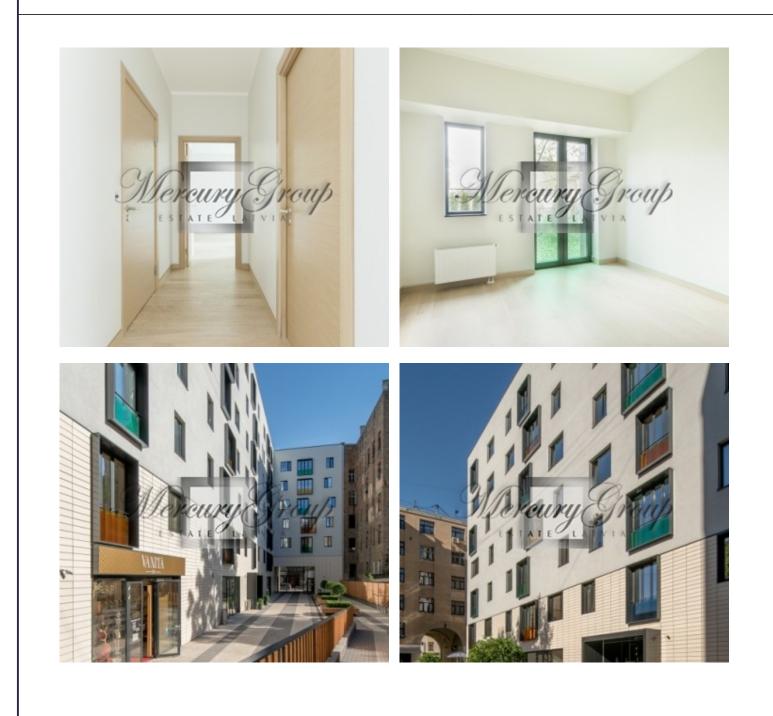

#### Description

We offer for sale two-bedroom apartment in the new project in Riga center.

The new residential complex is located in the historic center of Riga, close to green parks and just in 5-minutes walking distance from the Old Town. Additional value to the building gives a rare advantage in the center of the city - a courtyard with a private garden for residents of the first floors, and chic French balconies. Excellent infrastructure, close to many cafes, restaurants, shopping centers, theaters, museums, and cinema. All major sights of the capital are located nearby. In 3 min walk, there is Stockmann mall, central railway station, bus station. To the airport - 20 min. driving. Excellent transport connection.

For the convenience of residents, there is underground parking for 48 places (18 000 - 20 000 euros per place), as well as storage rooms (5 000 - 7 000 euros).

The apartment consists of an entrance hall, a living room combined with a kitchen area, a master bedroom with a bathroom and a dressing room, second bedroom and second bathroom and a terrace of 34.5 sq.m. The apartment is offered with full interior decoration.