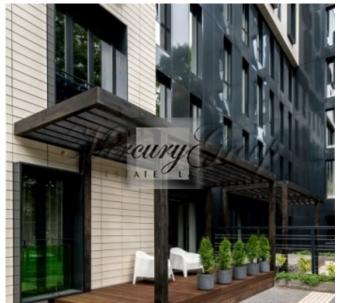

For the convenience of residents, there is underground parking for 48 places (18 000 - 20 000 euros per place), as well as storage rooms (5 000 - 7 000 euros).

The apartment consists of an entrance hall, a living room combined with a kitchen area, a master bedroom with a bathroom and a dressing room, second bedroom and second bathroom and a terrace of 34.5 sq.m. The apartment is offered with full interior decoration.