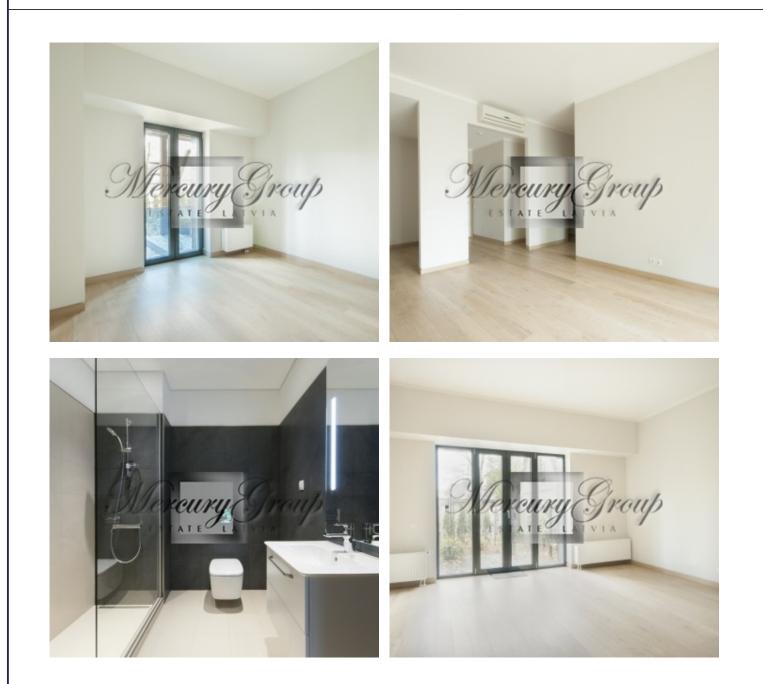

#### Description

We offer for sale two-bedroom apartment in the new project in Riga center.

The new residential complex is located in the historic center of Riga, close to green parks and just in 5-minutes walking distance from the Old Town. Additional value to the building gives a rare advantage in the center of the city - a courtyard with a private garden for residents of the first floors, and chic French balconies. Excellent infrastructure, close to many cafes, restaurants, shopping centers, theaters, museums, and cinema. All major sights of the capital are located nearby. In 3 min walk, there is Stockmann mall, central railway station, bus station. To the airport - 20 min. driving. Excellent transport connection.

For the convenience of residents, there is underground parking for 48 places (18 000 - 20 000 euros per place), as well as storage rooms (5 000 - 7 000 euros).

The apartment consists of an entrance hall, a living room combined with a kitchen area, a master bedroom with a bathroom and a dressing room, second bedroom and second bathroom and a terrace of 34.5 sq.m. The apartment is offered with full interior decoration.