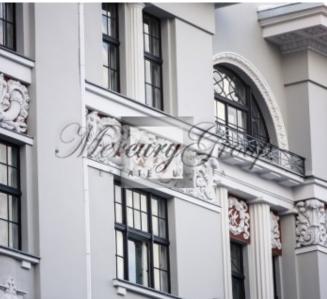

Previously, luxurious restaurants, as well as newspaper and magazine publications were located in this building. During the renovation of the building, the historical facade and some elements of interior decoration were restored.

Large windows on the Barona street, high ceilings (4 meters), the ability to change the layout, good ventilation. The premises are well suited for the store, restaurant or the cafe.

The premises are offered without finishing, all communications are already connected - heating, water, sewage, electricity, and ventilation.