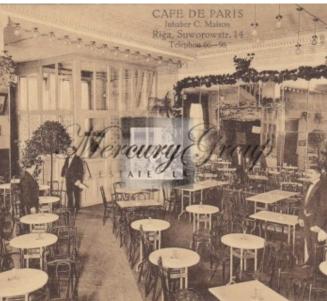

Previously, luxurious restaurants, as well as newspaper and magazine publications were located in this building. During the renovation of the building, the historical facade and some elements of interior decoration were restored.