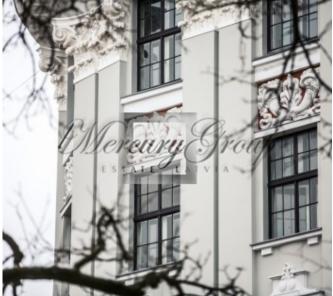

Opposite there is a beautiful Vermanes park, where various events are often held. Also nearby there are many shops, cafes, central station. The Old Town is in 5 minutes walking distance.

The Library House (Bibliotēkas nams) was built in 1910 for the needs of the bank. A significant part of society remembers this building in the neoclassical style as the main building of the National Library of Latvia from 1956 to 2014, when it was transferred to Pardaugava.

Previously, luxurious restaurants, as well as newspaper and magazine publications were located in this building. During the renovation of the building, the historical facade and some elements of interior decoration were restored.