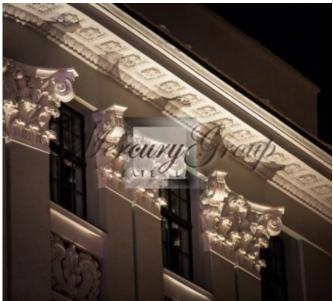

Opposite there is a beautiful Vermanes park, where various events are often held. Also nearby there are many shops, cafes, central station. The Old Town is in 5 minutes walking distance.

The Library House (Bibliotēkas nams) was built in 1910 for the needs of the bank. A significant part of society remembers this building in the neoclassical style as the main building of the National Library of Latvia from 1956 to 2014, when it was transferred to Pardaugava.

Previously, luxurious restaurants, as well as newspaper and magazine publications were located in this building. During the renovation of the building, the historical facade and some elements of interior decoration were restored.