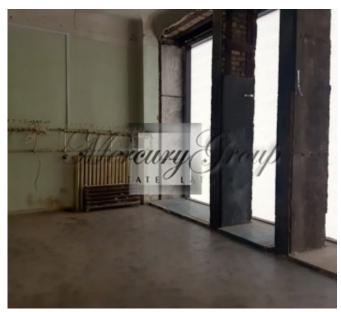

Large windows on the Barona street, high ceilings (4 meters), the ability to change the layout, good ventilation. The premises are well suited for the store, restaurant or the cafe.

The premises are offered without finishing, all communications are already connected - heating, water, sewage, electricity, and ventilation.