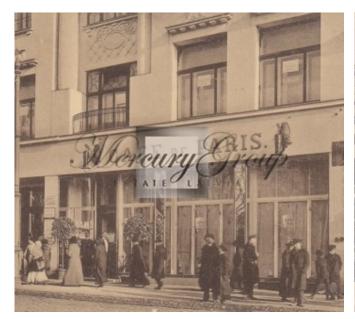

Opposite there is a beautiful Vermanes park, where various events are often held. Also nearby there are many shops, cafes, central station. The Old Town is in 5 minutes walking distance.

The Library House (Bibliotēkas nams) was built in 1910 for the needs of the bank. A significant part of society remembers this building in the neoclassical style as the main building of the National Library of Latvia from 1956 to 2014, when it was transferred to Pardaugava.

Previously, luxurious restaurants, as well as newspaper and magazine publications were located in this building. During the renovation of the building, the historical facade and some elements of interior decoration were restored.