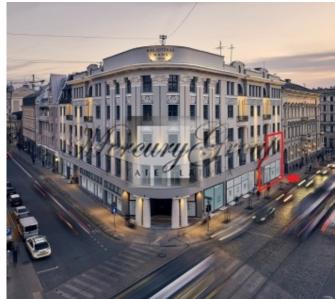

#### **Description**

We offer for sale exclusive two-level premises in the center of Riga at the corner of Kr.Barona and Elizabetes streets.

Favorable location, high traffic - a huge flow of people and cars, convenient movement of various public transport, close to public transport stops.

Large windows on the Barona street, high ceilings (4 meters), the ability to change the layout, good ventilation. The premises are well suited for the store, restaurant or the cafe.

The premises are offered without finishing, all communications are already connected - heating, water, sewage, electricity, and ventilation.